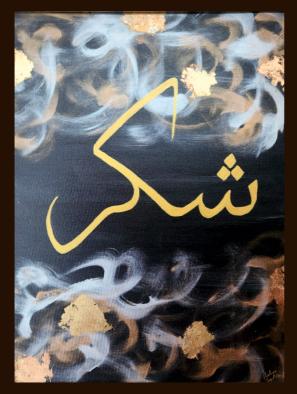

Medium: Mixed media

Price: Rs. 15680/-

Title: SHUKR Size: 18" x 24"

Medium: Acrylic on Canvas, Gold Foil

Price: Rs. 9251/-

Title: STANDING TALL

Size: 16.5 x 12 inches (without frame) Medium: Acrylic on Canvas, Gold Foil