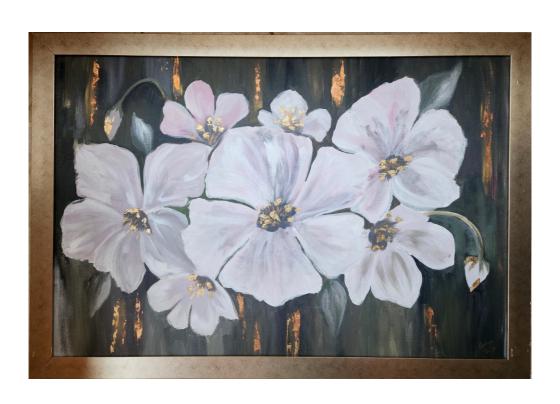

Medium: Acrylic on Canvas

Price: Rs. 12,544/-

Title: FLORAL MYSTIQUE

Size: 20" x 24"

Medium: Acrylic & Alcohol Ink on Canvas

Price: Rs. 12,544/-

Title: ORIENTAL GARDEN

Size: 8"x 10"