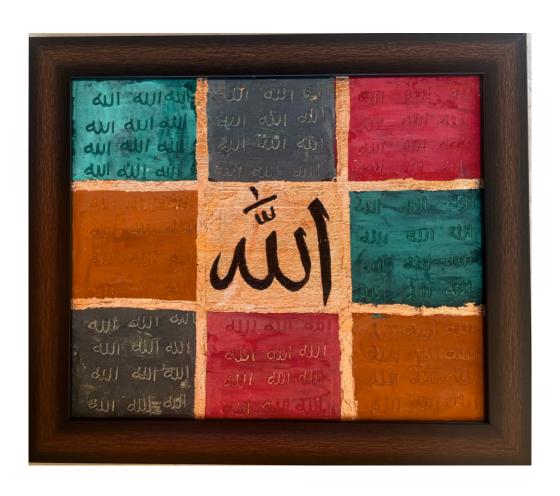

Title: WITHIN

Size: 12" x 12"

Medium: Acrylic on Canvas

Title: FLORAL BOUQUET

Size: 12" x 12"

Medium: Acrylic on Canvas

Title: GRACE AND MERCY

Size: 12" x 12"