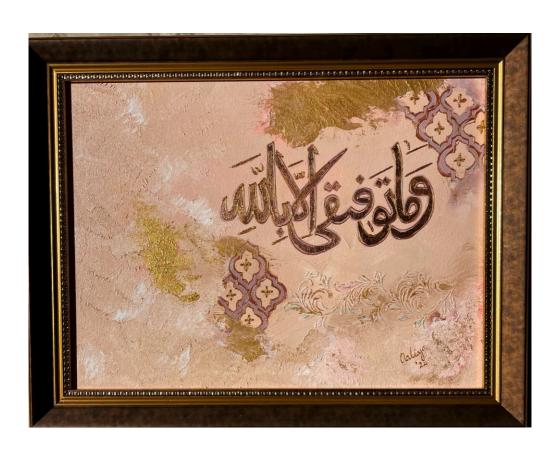

#### Contents of the show

Step into a world where artistry meets eloquence at our upcoming art show, where Arabic calligraphy intertwines with the delicate beauty of floral paintings. Prepare to be enchanted by the graceful curves and intricate strokes of Arabic script, each letter telling a story of its own. Amidst this visual symphony, vibrant floral compositions will captivate your senses, evoking a sense of tranquility and wonder.