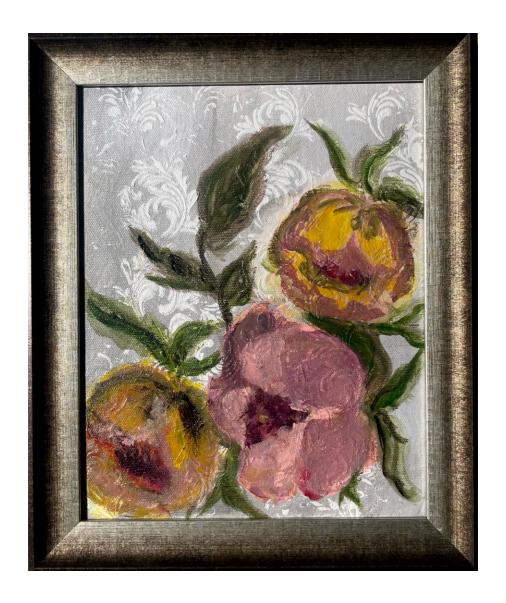

Medium: Acrylic on Canvas

Price: Rs. 12,544/-

Title: FLORAL MYSTIQUE

Size: 20" x 24"

Medium: Acrylic & Alcohol Ink on Canvas

Price: Rs. 12,544/-

Title: ORIENTAL GARDEN

Size: 8"x 10"