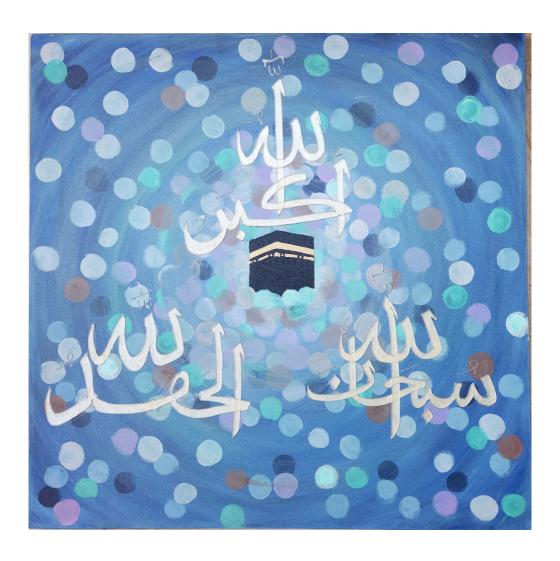

Medium: Acrylic on Canvas, Gold Foil

Price: Rs. 9722/-

Title: BISMILLAH

Size: 24" x 24"

Medium: Acrylic on Canvas

Price: Rs. 15,680/-

Title: TAWAAF

Size: 24" x 24"