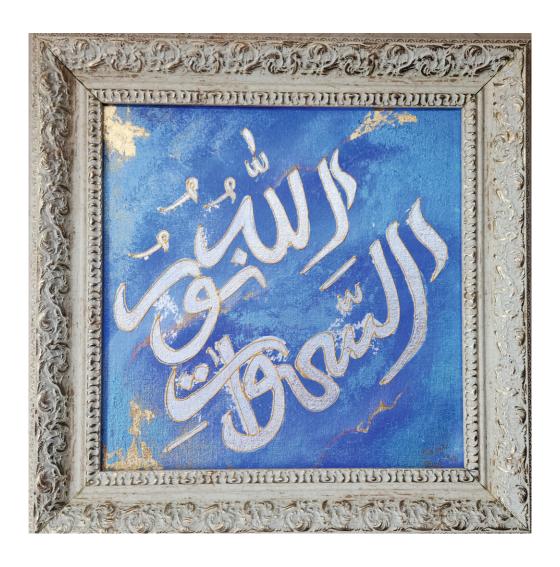

#### Contents of the show

Step into a world where artistry meets eloquence at our upcoming art show, where Arabic calligraphy intertwines with the delicate beauty of floral paintings. Prepare to be enchanted by the graceful curves and intricate strokes of Arabic script, each letter telling a story of its own. Amidst this visual symphony, vibrant floral compositions will captivate your senses, evoking a sense of tranquility and wonder.