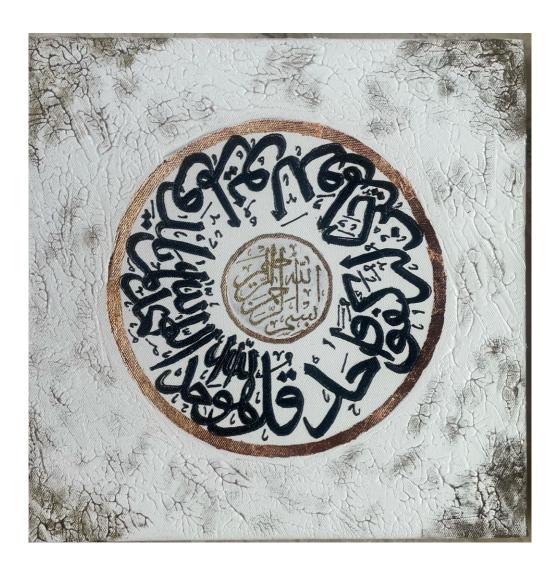

Title: THE BEGINNING

Size: 8" x 10"

Medium: Acrylic on Canvas, Gold Foil

Price: Rs. 9722/-

Title: SHINING LIGHT

Size: 14" Diameter

Medium: Acrylic on Canvas, Gold Foil

Price: Rs. 12,544/-

Title: SINGING PRAISES

Size: 14" Diameter

Medium: Acrylic on Canvas, Gold Foil

Price: Rs. 12,544/-

Title: MASHALLAH

Size: 10" x12"

Medium: Acrylic on Canvas

Price: Rs. 10,192/-