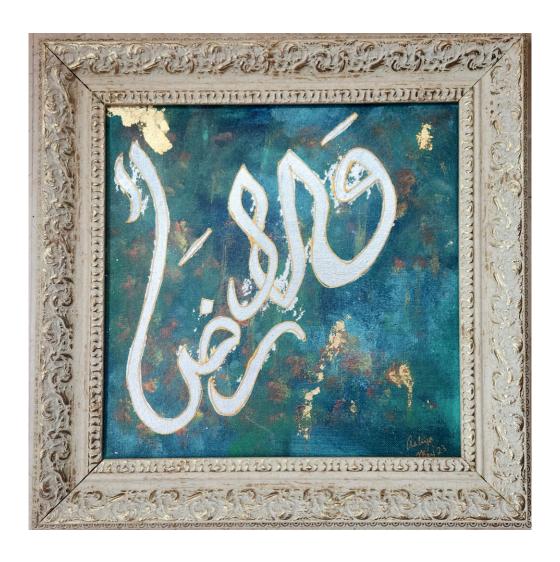

Title: IKHLAS

Size: 12" x 12"

Medium: Acrylic on Canvas, Gold Foil

Title: TASBEEH

Size: 10" x 12"

Medium: Acrylic on Canvas, Gold Foil

Price: Rs. 10,192/-

Title: CASCADE Size: 20" x 24"