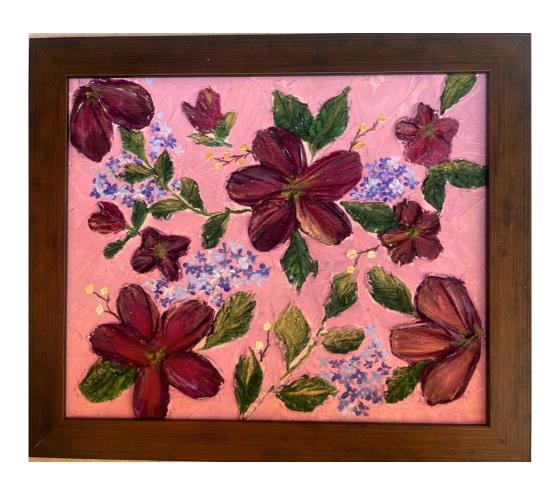

Title: WITHIN

Size: 12" x 12"

Medium: Acrylic on Canvas

Title: FLORAL BOUQUET

Size: 12" x 12"

Medium: Acrylic on Canvas

Title: GRACE AND MERCY

Size: 12" x 12"