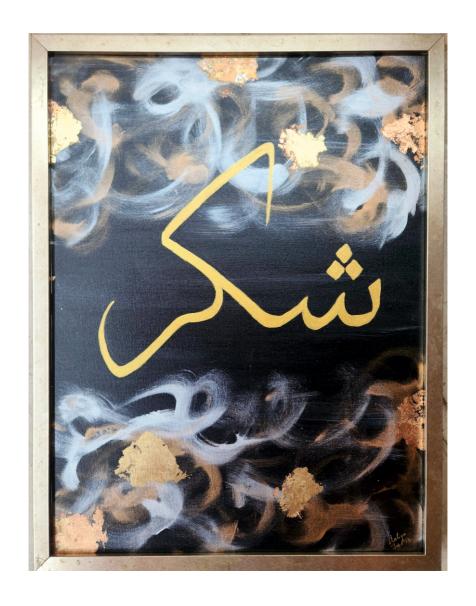

Medium: Mixed media

Price: Rs. 15680/-

Title: SHUKR Size: 18" x 24"

Medium: Acrylic on Canvas, Gold Foil

Price: Rs. 9251/-

Title: STANDING TALL

Size: 16.5 x 12 inches (without frame) Medium: Acrylic on Canvas, Gold Foil