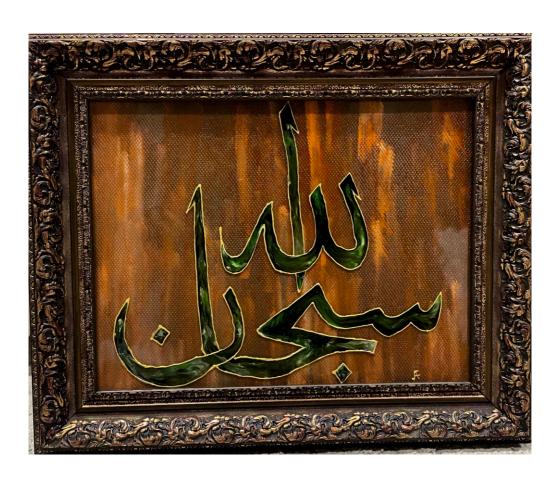

Medium: Glass Paints

Price: Rs.3528/-

Title: SUBHANALLAH

Size: 14.5" x 17.5"

Medium: Glass Paints

Price: Rs. 3528/-