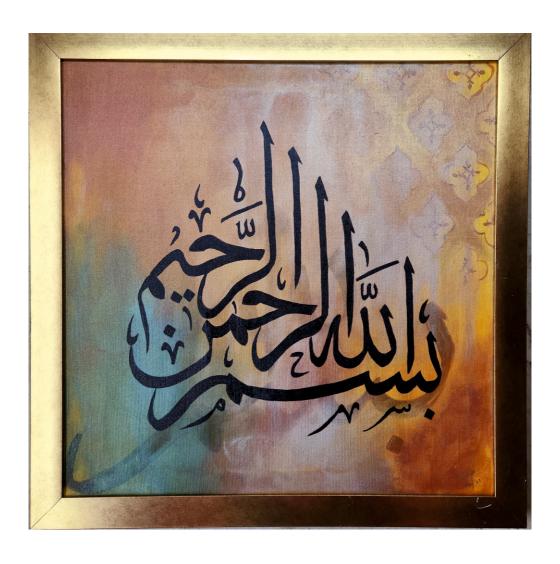

Medium: Acrylic on Canvas, Gold Foil

Price: Rs. 9722/-

Title: BISMILLAH

Size: 24" x 24"

Medium: Acrylic on Canvas

Price: Rs. 15,680/-

Title: TAWAAF

Size: 24" x 24"