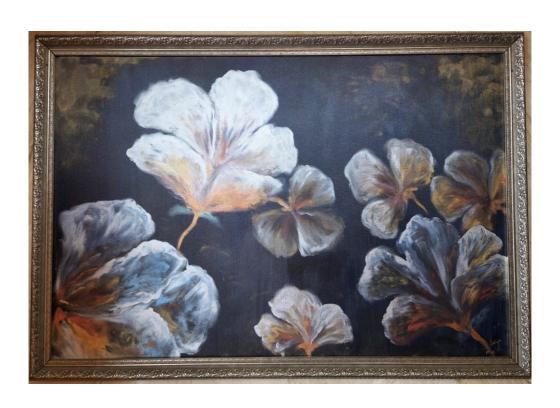

#### Contents of the show

Step into a world where artistry meets eloquence at our upcoming art show, where Arabic calligraphy intertwines with the delicate beauty of floral paintings. Prepare to be enchanted by the graceful curves and intricate strokes of Arabic script, each letter telling a story of its own. Amidst this visual symphony, vibrant floral compositions will captivate your senses, evoking a sense of tranquility and wonder.