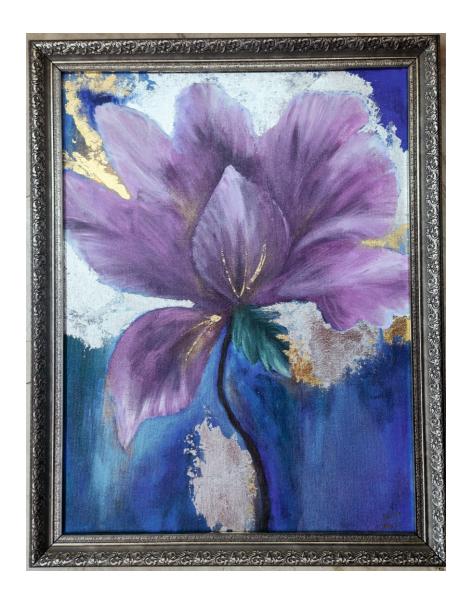

#### Contents of the show

Step into a world where artistry meets eloquence at our upcoming art show, where Arabic calligraphy intertwines with the delicate beauty of floral paintings. Prepare to be enchanted by the graceful curves and intricate strokes of Arabic script, each letter telling a story of its own. Amidst this visual symphony, vibrant floral compositions will captivate your senses, evoking a sense of tranquility and wonder.