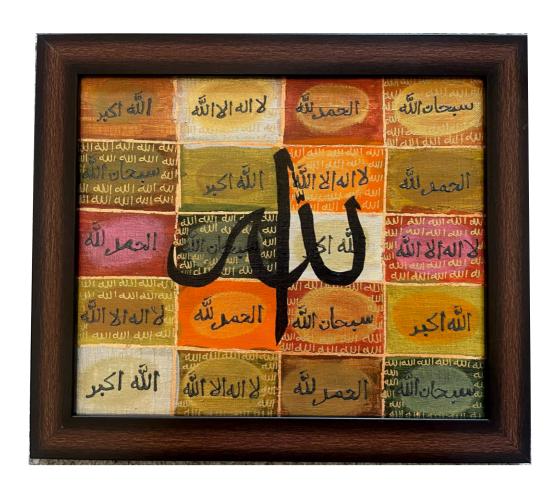

Medium: Acrylic on Canvas, Gold Foil

Price: Rs. 9722/-

Title: BISMILLAH

Size: 24" x 24"

Medium: Acrylic on Canvas

Price: Rs. 15,680/-

Title: TAWAAF

Size: 24" x 24"