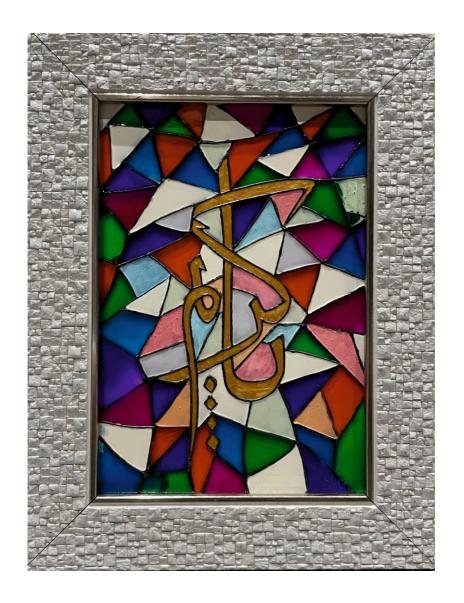

Size: 15" x 15"

Medium: Glass Paints

Price: Rs. 4704/-

Title: GOLD ON EMERALD

Size: 10" x 12"

Medium: Glass Paints

Price: Rs. 2822/-

Title: MOSAIC Size: 10" x 13"