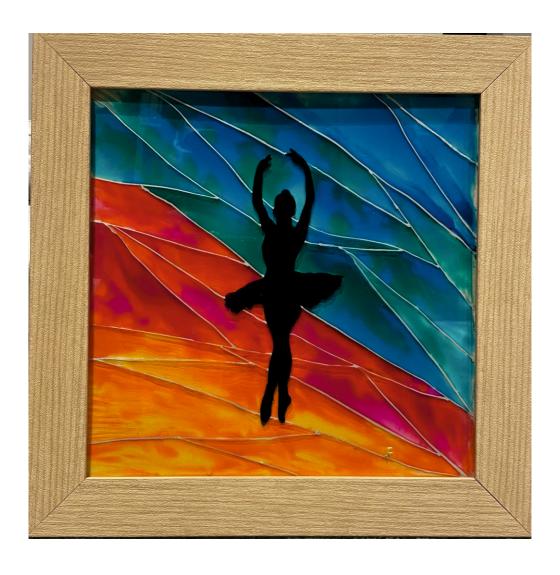

Title: NOOR (2)

Size: 12" x 12"

Medium: Acrylic on Canvas, Gold Foil

Title: FLOWERING

Size: 24" x 36"

Medium: Acrylic on Canvas, Gold Foil

Price: Rs. 20,384/-

Title: THE BALLET DANCER

Size: 15" x 15"

Medium: Glass Paints

Price: Rs. 4704/-

Title: GOLD ON EMERALD

Size: 10" x 12"

Medium: Glass Paints

Price: Rs. 2822/-

Title: MOSAIC Size: 10" x 13"