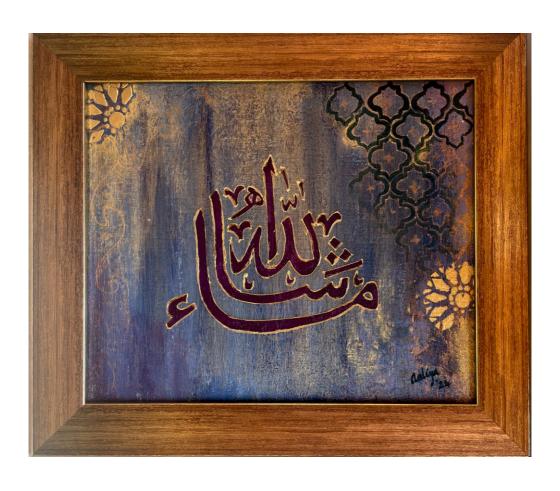

Title: SINGING PRAISES

Size: 14" Diameter

Medium: Acrylic on Canvas, Gold Foil

Price: Rs. 12,544/-

Title: MASHALLAH

Size: 10" x12"

Medium: Acrylic on Canvas

Price: Rs. 10,192/-