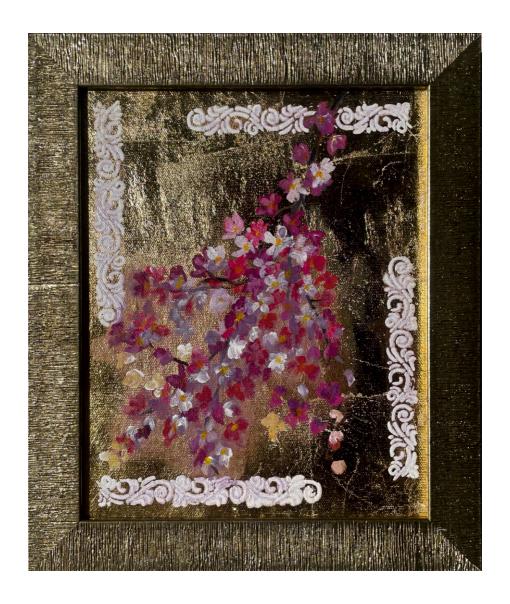

Medium: Acrylic on Canvas

Price: Rs. 12,544/-

Title: FLORAL MYSTIQUE

Size: 20" x 24"

Medium: Acrylic & Alcohol Ink on Canvas

Price: Rs. 12,544/-

Title: ORIENTAL GARDEN

Size: 8"x 10"