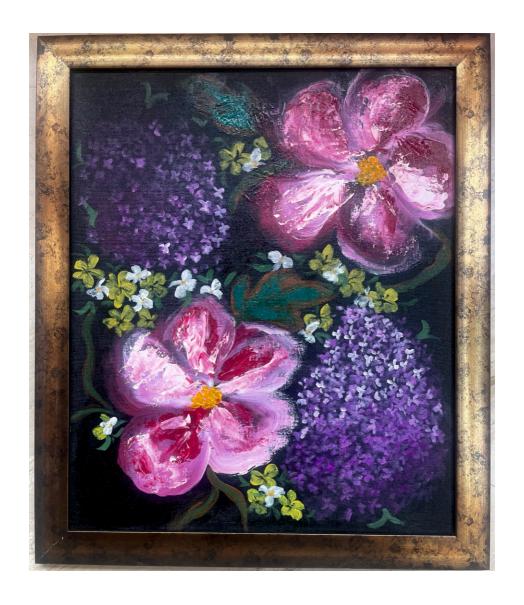

Title: WITHIN

Size: 12" x 12"

Medium: Acrylic on Canvas

Title: FLORAL BOUQUET

Size: 12" x 12"

Medium: Acrylic on Canvas

Title: GRACE AND MERCY

Size: 12" x 12"