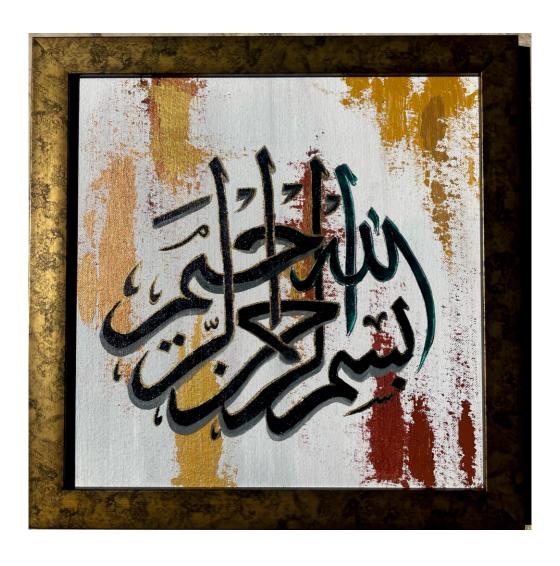

Title: WITHIN

Size: 12" x 12"

Medium: Acrylic on Canvas

Title: FLORAL BOUQUET

Size: 12" x 12"

Medium: Acrylic on Canvas

Title: GRACE AND MERCY

Size: 12" x 12"