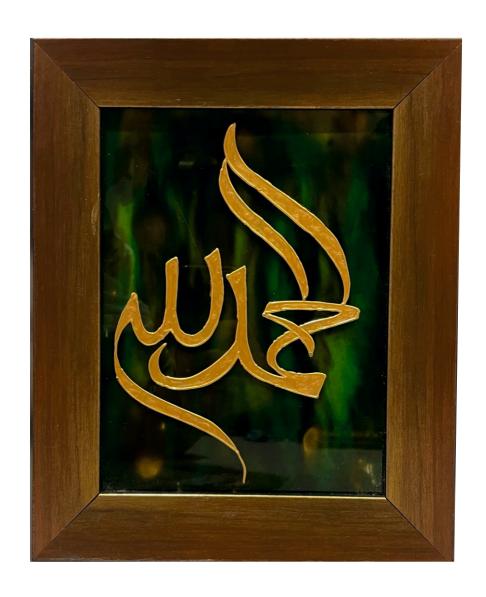

Price: Rs. 10,192/-

Title: SERENITY

Size: 8" x 10"

Medium: Acrylic on Canvas

Price: Rs. 9,722

Title: PRAISE Size: 10" x 12"

Medium: Acrylic on Canvas, Silver Foil

Price: Rs. 10,192