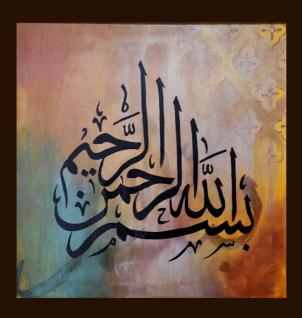

Medium: Acrylic on Canvas, Gold Foil

Price: Rs. 9722/-

Title: BISMILLAH

Size: 24" x 24"

Medium: Acrylic on Canvas

Price: Rs. 15,680/-

Title: TAWAAF

Size: 24" x 24"