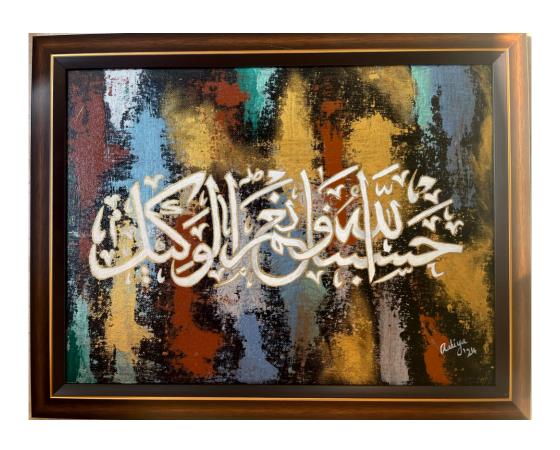

#### Contents of the show

Step into a world where artistry meets eloquence at our upcoming art show, where Arabic calligraphy intertwines with the delicate beauty of floral paintings. Prepare to be enchanted by the graceful curves and intricate strokes of Arabic script, each letter telling a story of its own. Amidst this visual symphony, vibrant floral compositions will captivate your senses, evoking a sense of tranquility and wonder.