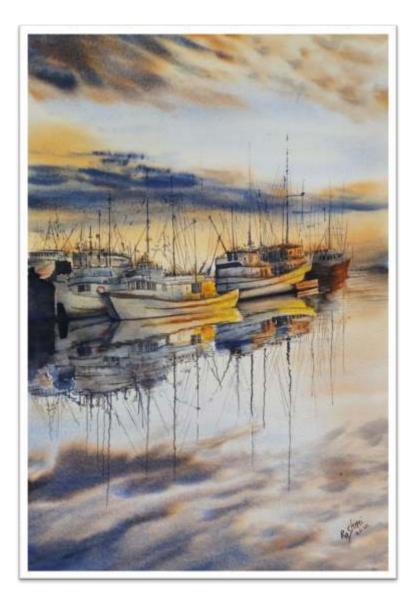

I decided to paint water and chose watercolors as the medium, as it is very challenging. I have visited many places to feel the real effect of reflections and transparency of water. I painted scenes from river Sindhu, Jhelum, Tapti, Betwa, Kaveri and small streams near Pangong lake. I painted lake Tahoe and painting, 'Heading Home' is a Taiwan Shore. I have even painted the water puddles and reflection of trees and sky in it. You can see the bottom too through the transparent water in it. I really loved painting this water series and I hope you will enjoy it as much as I enjoyed painting it.