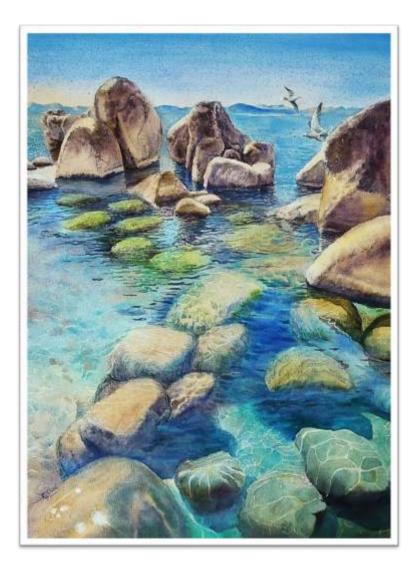

I decided to paint water and chose watercolors as the medium, as it is very challenging. I have visited many places to feel the real effect of reflections and transparency of water. I painted scenes from river Sindhu, Jhelum, Tapti, Betwa, Kaveri and small streams near Pangong lake. I painted lake Tahoe and painting, 'Heading Home' is a Taiwan Shore. I have even painted the water puddles and reflection of trees and sky in it. You can see the bottom too through the transparent water in it. I really loved painting this water series and I hope you will enjoy it as much as I enjoyed painting it.