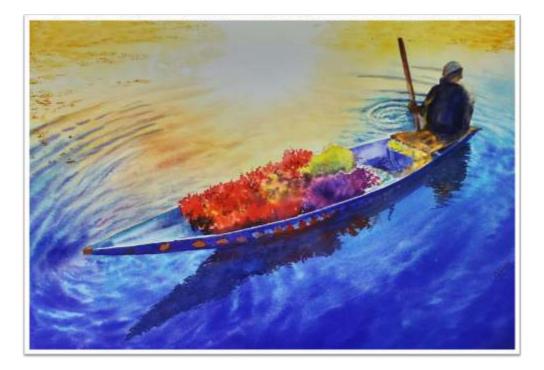

# Artist Expression

Water transparency and fluidity always attracts me, I can sit hours and watch it flowing continuously. Every time, when those ripples are creating different shapes and patterns, it gives me energy to move forward with my full potential.

I decided to paint water and chose watercolors as the medium, as it is very challenging. I have visited many places to feel the real effect of reflections and transparency of water. I painted scenes from river Sindhu, Jhelum, Tapti, Betwa, Kaveri and small streams near Pangong lake. I painted lake Tahoe and painting, 'Heading Home' is a Taiwan Shore. I have even painted the water puddles and reflection of trees and sky in it. You can see the bottom too through the transparent water in it. I really loved painting this water series and I hope you will enjoy it as much as I enjoyed painting it.