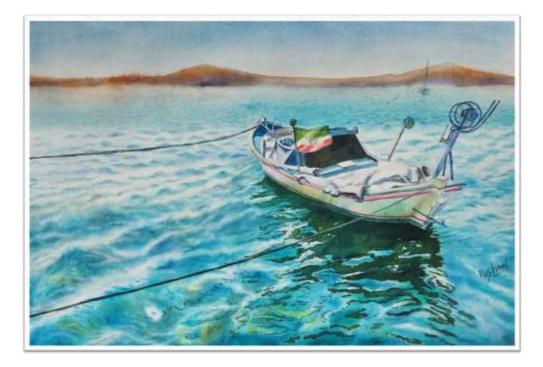

# Artist Expression

Water transparency and fluidity always attracts me, I can sit hours and watch it flowing continuously. Every time, when those ripples are creating different shapes and patterns, it gives me energy to move forward with my full potential.

I decided to paint water and chose watercolors as the medium, as it is very challenging. I have visited many places to feel the real effect of reflections and transparency of water. I painted scenes from river Sindhu, Jhelum, Tapti, Betwa, Kaveri and small streams near Pangong lake. I painted lake Tahoe and painting, 'Heading Home' is a Taiwan Shore. I have even painted the water puddles and reflection of trees and sky in it. You can see the bottom too through the transparent water in it. I really loved painting this water series and I hope you will enjoy it as much as I enjoyed painting it.