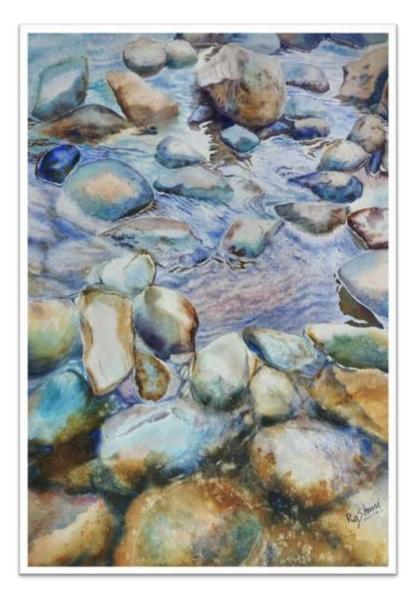

I decided to paint water and chose watercolors as the medium, as it is very challenging. I have visited many places to feel the real effect of reflections and transparency of water. I painted scenes from river Sindhu, Jhelum, Tapti, Betwa, Kaveri and small streams near Pangong lake. I painted lake Tahoe and painting, 'Heading Home' is a Taiwan Shore. I have even painted the water puddles and reflection of trees and sky in it. You can see the bottom too through the transparent water in it. I really loved painting this water series and I hope you will enjoy it as much as I enjoyed painting it.