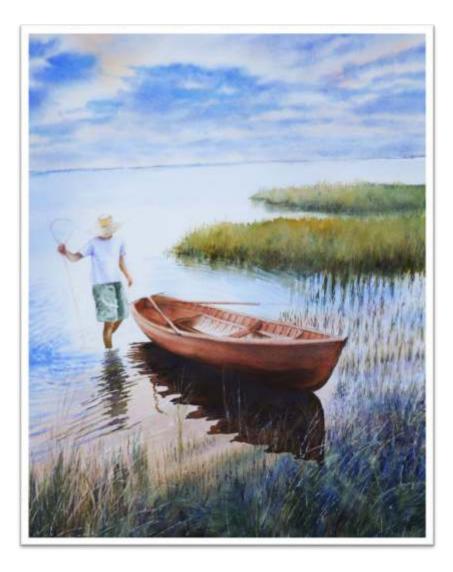

I decided to paint water and chose watercolors as the medium, as it is very challenging. I have visited many places to feel the real effect of reflections and transparency of water. I painted scenes from river Sindhu, Jhelum, Tapti, Betwa, Kaveri and small streams near Pangong lake. I painted lake Tahoe and painting, 'Heading Home' is a Taiwan Shore. I have even painted the water puddles and reflection of trees and sky in it. You can see the bottom too through the transparent water in it. I really loved painting this water series and I hope you will enjoy it as much as I enjoyed painting it.