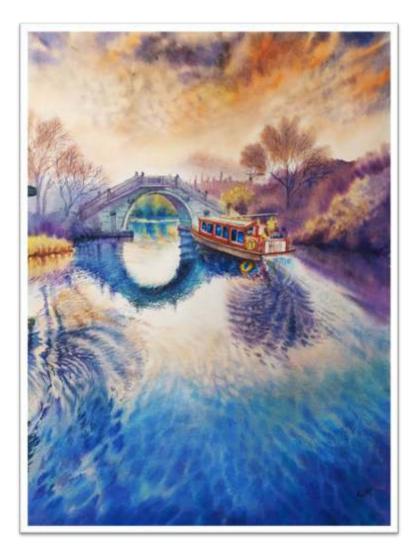

Heading Home 76cm X 58cm Watercolors Rs. 78400/-

Reflections 36cm X 56cm Watercolors Rs. 54880/-

Sunshine 36cm X 56cm Watercolors Rs. 54880/-

Undulated 35cm X 55cm Watercolors Rs. 47040/-

Under Bridge 59cm X 44cm Watercolors Rs. 70560/-