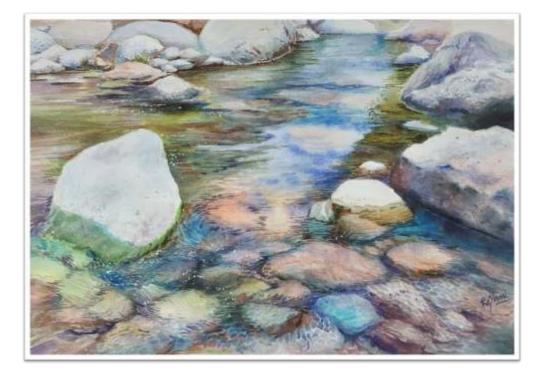

# Artist Expression

Water transparency and fluidity always attracts me, I can sit hours and watch it flowing continuously. Every time, when those ripples are creating different shapes and patterns, it gives me energy to move forward with my full potential.

I decided to paint water and chose watercolors as the medium, as it is very challenging. I have visited many places to feel the real effect of reflections and transparency of water. I painted scenes from river Sindhu, Jhelum, Tapti, Betwa, Kaveri and small streams near Pangong lake. I painted lake Tahoe and painting, 'Heading Home' is a Taiwan Shore. I have even painted the water puddles and reflection of trees and sky in it. You can see the bottom too through the transparent water in it. I really loved painting this water series and I hope you will enjoy it as much as I enjoyed painting it.