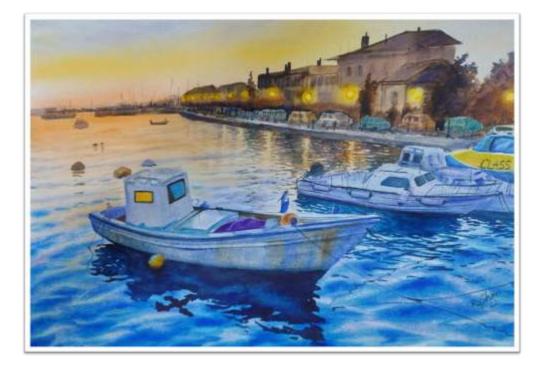

# Artist Expression

Water transparency and fluidity always attracts me, I can sit hours and watch it flowing continuously. Every time, when those ripples are creating different shapes and patterns, it gives me energy to move forward with my full potential.

I decided to paint water and chose watercolors as the medium, as it is very challenging. I have visited many places to feel the real effect of reflections and transparency of water. I painted scenes from river Sindhu, Jhelum, Tapti, Betwa, Kaveri and small streams near Pangong lake. I painted lake Tahoe and painting, 'Heading Home' is a Taiwan Shore. I have even painted the water puddles and reflection of trees and sky in it. You can see the bottom too through the transparent water in it. I really loved painting this water series and I hope you will enjoy it as much as I enjoyed painting it.