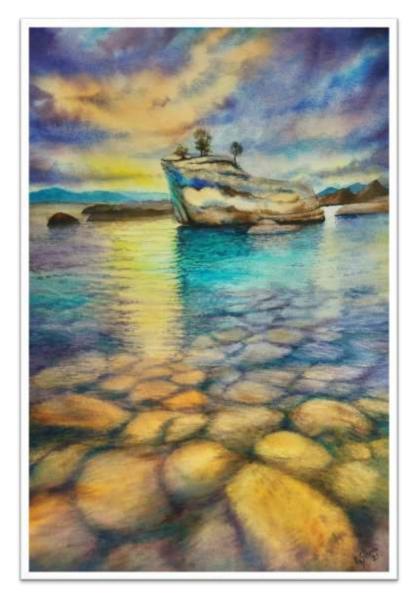

I decided to paint water and chose watercolors as the medium, as it is very challenging. I have visited many places to feel the real effect of reflections and transparency of water. I painted scenes from river Sindhu, Jhelum, Tapti, Betwa, Kaveri and small streams near Pangong lake. I painted lake Tahoe and painting, 'Heading Home' is a Taiwan Shore. I have even painted the water puddles and reflection of trees and sky in it. You can see the bottom too through the transparent water in it. I really loved painting this water series and I hope you will enjoy it as much as I enjoyed painting it.

Contemplation 76cm X 58cm Watercolors Rs. 78400/-

Day Out 59cm X 44cm Watercolors Rs. 70560/-

Turquoise 76cm X 58cm Watercolors Rs. 78400/-

Transparent 76cm X 58cm Watercolors Rs. 78400/-

Lake Tahoe 76cm X 58cm Watercolors Rs. 78400/-