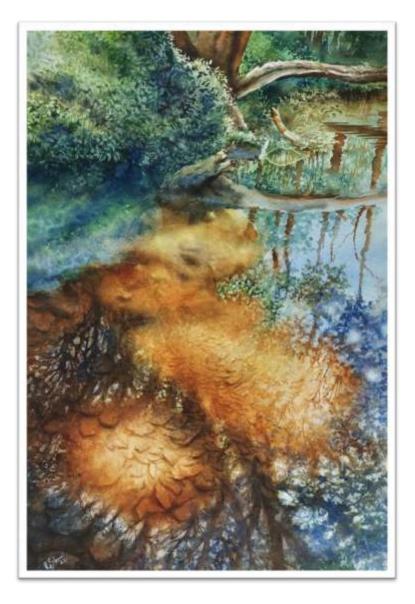

I decided to paint water and chose watercolors as the medium, as it is very challenging. I have visited many places to feel the real effect of reflections and transparency of water. I painted scenes from river Sindhu, Jhelum, Tapti, Betwa, Kaveri and small streams near Pangong lake. I painted lake Tahoe and painting, 'Heading Home' is a Taiwan Shore. I have even painted the water puddles and reflection of trees and sky in it. You can see the bottom too through the transparent water in it. I really loved painting this water series and I hope you will enjoy it as much as I enjoyed painting it.