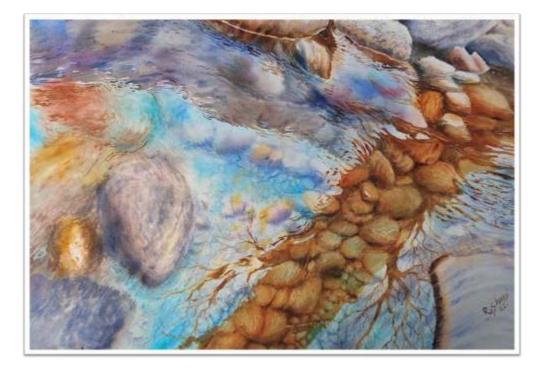

I have visited many places to feel the real effect of reflections and transparency of water.

I painted scenes from river Sindhu, Jhelum, Tapti, Betwa, Kaveri and small streams near Pangong lake. I painted lake Tahoe and painting, 'Heading Home' is a Taiwan Shore.

I decided to paint water and chose watercolors as the medium, as it is very challenging. I have visited many places to feel the real effect of reflections and transparency of water. I painted scenes from river Sindhu, Jhelum, Tapti, Betwa, Kaveri and small streams near Pangong lake. I painted lake Tahoe and painting, 'Heading Home' is a Taiwan Shore. I have even painted the water puddles and reflection of trees and sky in it. You can see the bottom too through the transparent water in it. I really loved painting this water series and I hope you will enjoy it as much as I enjoyed painting it.