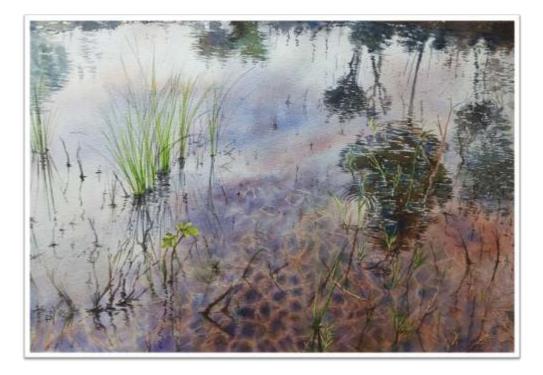

# Artist Expression

Water transparency and fluidity always attracts me, I can sit hours and watch it flowing continuously. Every time, when those ripples are creating different shapes and patterns, it gives me energy to move forward with my full potential.

I decided to paint water and chose watercolors as the medium, as it is very challenging. I have visited many places to feel the real effect of reflections and transparency of water. I painted scenes from river Sindhu, Jhelum, Tapti, Betwa, Kaveri and small streams near Pangong lake. I painted lake Tahoe and painting, 'Heading Home' is a Taiwan Shore. I have even painted the water puddles and reflection of trees and sky in it. You can see the bottom too through the transparent water in it. I really loved painting this water series and I hope you will enjoy it as much as I enjoyed painting it.