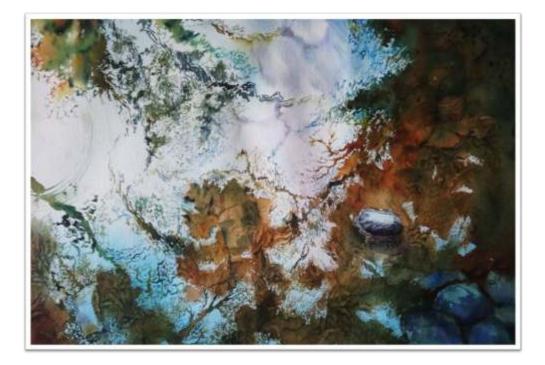

I have visited many places to feel the real effect of reflections and transparency of water.

I painted scenes from river Sindhu, Jhelum, Tapti, Betwa, Kaveri and small streams near Pangong lake. I painted lake Tahoe and painting, 'Heading Home' is a Taiwan Shore.

I decided to paint water and chose watercolors as the medium, as it is very challenging. I have visited many places to feel the real effect of reflections and transparency of water. I painted scenes from river Sindhu, Jhelum, Tapti, Betwa, Kaveri and small streams near Pangong lake. I painted lake Tahoe and painting, 'Heading Home' is a Taiwan Shore. I have even painted the water puddles and reflection of trees and sky in it. You can see the bottom too through the transparent water in it. I really loved painting this water series and I hope you will enjoy it as much as I enjoyed painting it.