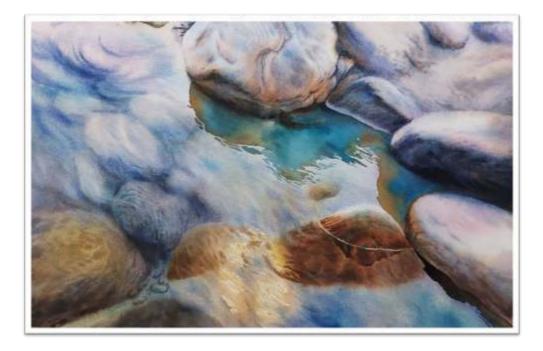

# Artist Expression

Water transparency and fluidity always attracts me, I can sit hours and watch it flowing continuously. Every time, when those ripples are creating different shapes and patterns, it gives me energy to move forward with my full potential.

I decided to paint water and chose watercolors as the medium, as it is very challenging. I have visited many places to feel the real effect of reflections and transparency of water. I painted scenes from river Sindhu, Jhelum, Tapti, Betwa, Kaveri and small streams near Pangong lake. I painted lake Tahoe and painting, 'Heading Home' is a Taiwan Shore. I have even painted the water puddles and reflection of trees and sky in it. You can see the bottom too through the transparent water in it. I really loved painting this water series and I hope you will enjoy it as much as I enjoyed painting it.