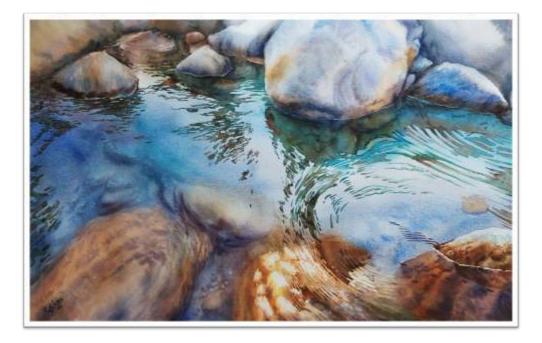

# Artist Expression

Water transparency and fluidity always attracts me, I can sit hours and watch it flowing continuously. Every time, when those ripples are creating different shapes and patterns, it gives me energy to move forward with my full potential.

I decided to paint water and chose watercolors as the medium, as it is very challenging. I have visited many places to feel the real effect of reflections and transparency of water. I painted scenes from river Sindhu, Jhelum, Tapti, Betwa, Kaveri and small streams near Pangong lake. I painted lake Tahoe and painting, 'Heading Home' is a Taiwan Shore. I have even painted the water puddles and reflection of trees and sky in it. You can see the bottom too through the transparent water in it. I really loved painting this water series and I hope you will enjoy it as much as I enjoyed painting it.