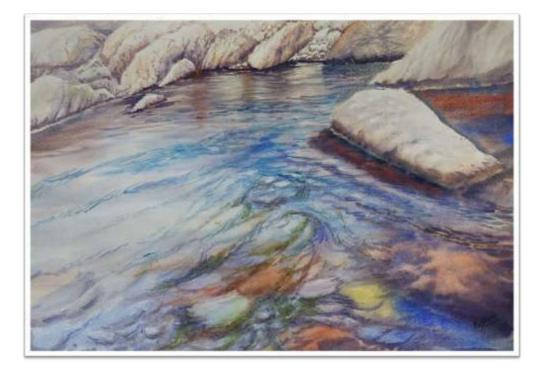

# Artist Expression

Water transparency and fluidity always attracts me, I can sit hours and watch it flowing continuously. Every time, when those ripples are creating different shapes and patterns, it gives me energy to move forward with my full potential.

I decided to paint water and chose watercolors as the medium, as it is very challenging. I have visited many places to feel the real effect of reflections and transparency of water. I painted scenes from river Sindhu, Jhelum, Tapti, Betwa, Kaveri and small streams near Pangong lake. I painted lake Tahoe and painting, 'Heading Home' is a Taiwan Shore. I have even painted the water puddles and reflection of trees and sky in it. You can see the bottom too through the transparent water in it. I really loved painting this water series and I hope you will enjoy it as much as I enjoyed painting it.