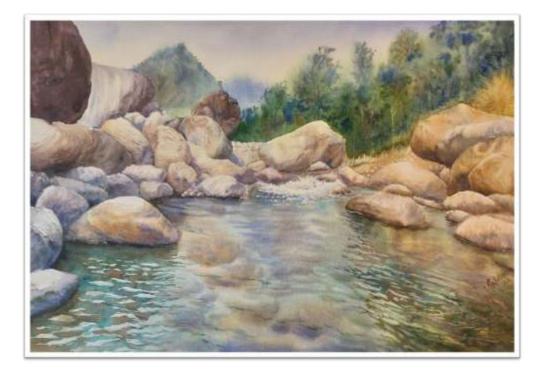

it flowing continuously. Every time, when those ripples are creating different shapes and patterns, it gives me energy to move forward with my full potential.

I decided to paint water and chose watercolors as the medium, as it is very challenging.

# Artist Expression

Water transparency and fluidity always attracts me, I can sit hours and watch it flowing continuously. Every time, when those ripples are creating different shapes and patterns, it gives me energy to move forward with my full potential.

I decided to paint water and chose watercolors as the medium, as it is very challenging. I have visited many places to feel the real effect of reflections and transparency of water. I painted scenes from river Sindhu, Jhelum, Tapti, Betwa, Kaveri and small streams near Pangong lake. I painted lake Tahoe and painting, 'Heading Home' is a Taiwan Shore. I have even painted the water puddles and reflection of trees and sky in it. You can see the bottom too through the transparent water in it. I really loved painting this water series and I hope you will enjoy it as much as I enjoyed painting it.