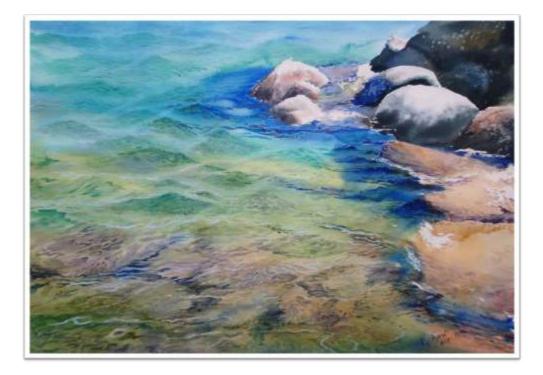

I have visited many places to feel the real effect of reflections and transparency of water.

I painted scenes from river Sindhu, Jhelum, Tapti, Betwa, Kaveri and small streams near Pangong lake. I painted lake Tahoe and painting, 'Heading Home' is a Taiwan Shore.

I decided to paint water and chose watercolors as the medium, as it is very challenging. I have visited many places to feel the real effect of reflections and transparency of water. I painted scenes from river Sindhu, Jhelum, Tapti, Betwa, Kaveri and small streams near Pangong lake. I painted lake Tahoe and painting, 'Heading Home' is a Taiwan Shore. I have even painted the water puddles and reflection of trees and sky in it. You can see the bottom too through the transparent water in it. I really loved painting this water series and I hope you will enjoy it as much as I enjoyed painting it.