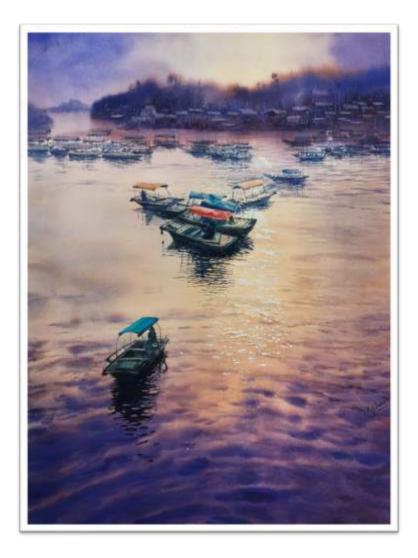

I have visited many places to feel the real effect of reflections and transparency of water.

I painted scenes from river Sindhu, Jhelum, Tapti, Betwa, Kaveri and small streams near Pangong lake. I painted lake Tahoe and painting, 'Heading Home' is a Taiwan Shore.

I decided to paint water and chose watercolors as the medium, as it is very challenging. I have visited many places to feel the real effect of reflections and transparency of water. I painted scenes from river Sindhu, Jhelum, Tapti, Betwa, Kaveri and small streams near Pangong lake. I painted lake Tahoe and painting, 'Heading Home' is a Taiwan Shore. I have even painted the water puddles and reflection of trees and sky in it. You can see the bottom too through the transparent water in it. I really loved painting this water series and I hope you will enjoy it as much as I enjoyed painting it.