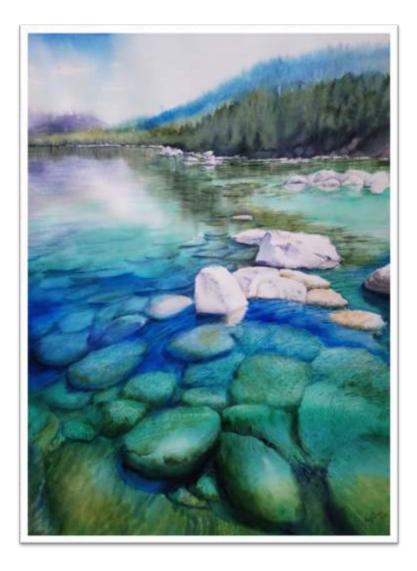

# Artist Expression

Water transparency and fluidity always attracts me, I can sit hours and watch it flowing continuously. Every time, when those ripples are creating different shapes and patterns, it gives me energy to move forward with my full potential.

I decided to paint water and chose watercolors as the medium, as it is very challenging. I have visited many places to feel the real effect of reflections and transparency of water. I painted scenes from river Sindhu, Jhelum, Tapti, Betwa, Kaveri and small streams near Pangong lake. I painted lake Tahoe and painting, 'Heading Home' is a Taiwan Shore. I have even painted the water puddles and reflection of trees and sky in it. You can see the bottom too through the transparent water in it. I really loved painting this water series and I hope you will enjoy it as much as I enjoyed painting it.