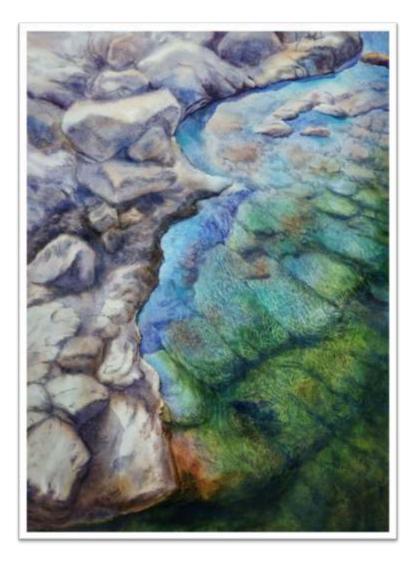

# Artist Expression

Water transparency and fluidity always attracts me, I can sit hours and watch it flowing continuously. Every time, when those ripples are creating different shapes and patterns, it gives me energy to move forward with my full potential.

I decided to paint water and chose watercolors as the medium, as it is very challenging. I have visited many places to feel the real effect of reflections and transparency of water. I painted scenes from river Sindhu, Jhelum, Tapti, Betwa, Kaveri and small streams near Pangong lake. I painted lake Tahoe and painting, 'Heading Home' is a Taiwan Shore. I have even painted the water puddles and reflection of trees and sky in it. You can see the bottom too through the transparent water in it. I really loved painting this water series and I hope you will enjoy it as much as I enjoyed painting it.