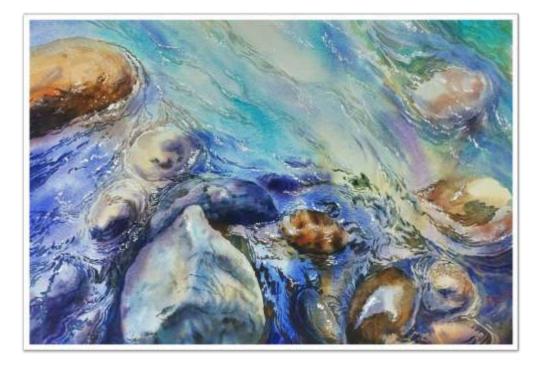

# Artist Expression

Water transparency and fluidity always attracts me, I can sit hours and watch it flowing continuously. Every time, when those ripples are creating different shapes and patterns, it gives me energy to move forward with my full potential.

I decided to paint water and chose watercolors as the medium, as it is very challenging. I have visited many places to feel the real effect of reflections and transparency of water. I painted scenes from river Sindhu, Jhelum, Tapti, Betwa, Kaveri and small streams near Pangong lake. I painted lake Tahoe and painting, 'Heading Home' is a Taiwan Shore. I have even painted the water puddles and reflection of trees and sky in it. You can see the bottom too through the transparent water in it. I really loved painting this water series and I hope you will enjoy it as much as I enjoyed painting it.