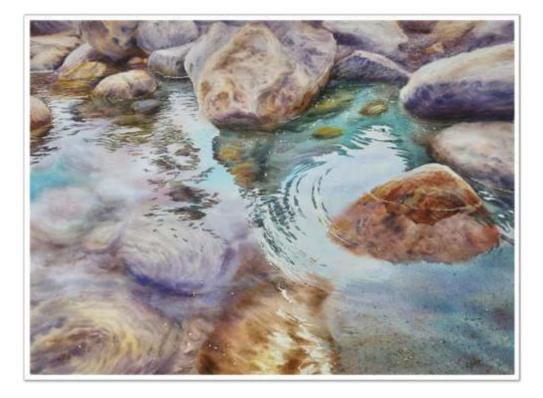

# Artist Expression

Water transparency and fluidity always attracts me, I can sit hours and watch it flowing continuously. Every time, when those ripples are creating different shapes and patterns, it gives me energy to move forward with my full potential.

I decided to paint water and chose watercolors as the medium, as it is very challenging. I have visited many places to feel the real effect of reflections and transparency of water. I painted scenes from river Sindhu, Jhelum, Tapti, Betwa, Kaveri and small streams near Pangong lake. I painted lake Tahoe and painting, 'Heading Home' is a Taiwan Shore. I have even painted the water puddles and reflection of trees and sky in it. You can see the bottom too through the transparent water in it. I really loved painting this water series and I hope you will enjoy it as much as I enjoyed painting it.