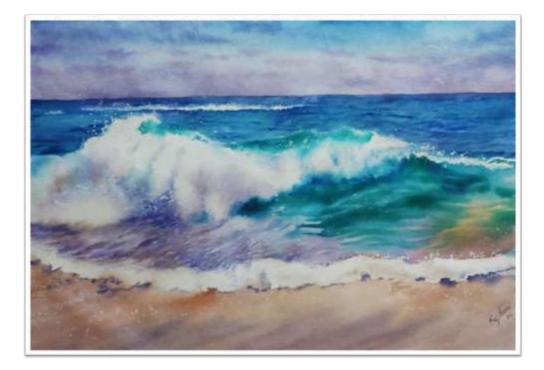

# Artist Expression

Water transparency and fluidity always attracts me, I can sit hours and watch it flowing continuously. Every time, when those ripples are creating different shapes and patterns, it gives me energy to move forward with my full potential.

I decided to paint water and chose watercolors as the medium, as it is very challenging. I have visited many places to feel the real effect of reflections and transparency of water. I painted scenes from river Sindhu, Jhelum, Tapti, Betwa, Kaveri and small streams near Pangong lake. I painted lake Tahoe and painting, 'Heading Home' is a Taiwan Shore. I have even painted the water puddles and reflection of trees and sky in it. You can see the bottom too through the transparent water in it. I really loved painting this water series and I hope you will enjoy it as much as I enjoyed painting it.