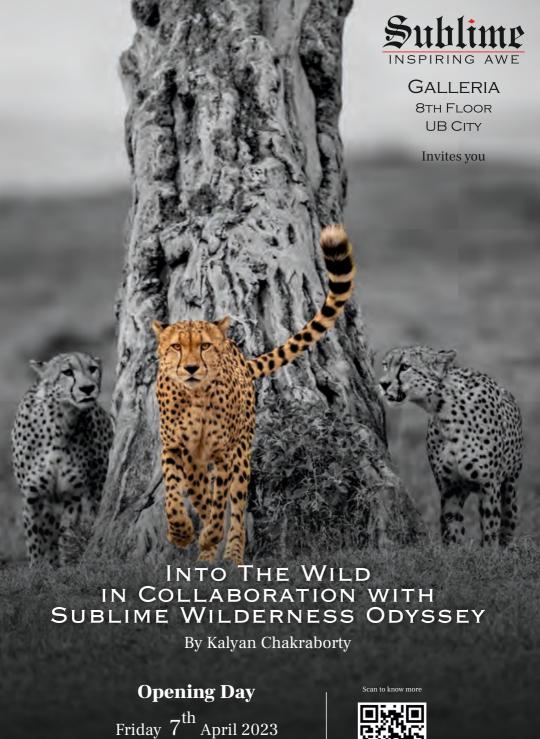

#### GALLERIA 8TH FLOOR UB CITY

# About the Artist - Kalyan Chakraborty

Kalyan Chakraborty, fondly referred by peers and friends as 'KC' is a nomad at heart.. His roots belong in Assam - a state of untamed beauty and wilderness. Culturally rich and abundantly blessed in Nature's wonders, KC spent the best part of his formative years in the jungles of Assam. His roots dwell deep in the Bodo Kachari Tribe from Assam and he carries this legacy with great pride and honour. His love for all wild things took wings through travel and

This exhibition showcases KC's work on field and pays a tribute to all the front-line staffwhowork tirelessly in keeping our wild and wild friends safe and secure.