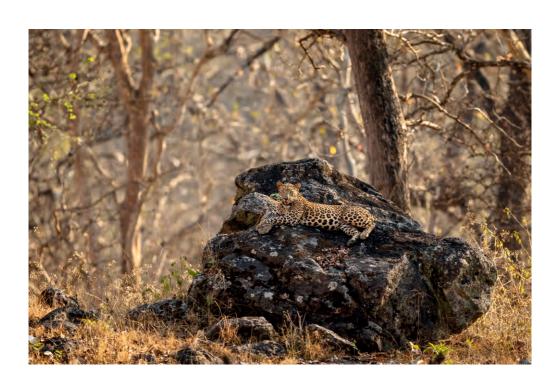

E-Catalog Link:

https://indd.adobe.com/view/fce27a21-2b2e-4fc7-b8f0-62c695d36661

Website Link: https://ovion.in/leather-frames/

Siblings Chemistry 5.3ft x 2.5ft Photography Rs. 52685/-

Nature's Golden Ring 5.3ft x 2.5ft Photography Rs. 52685/-

Masia's Warrior 5.3ft x 2.5ft Photography Rs. 52685/-

Playing Hide & Seek 5.3ft x 2.5ft Photography Rs. 52685/-

Power of Presence 5.3ft x 2.5ft Photography Rs. 52685/-

Attitude with Elegance 5.3ft x 2.5ft Photography Rs. 52685/-

Following the Footsteps
5.3ft x 2.5ft
Photography
Rs. 52685/-

The Curious Stripes
5.3ft x 2.5ft
Photography
Rs. 52685/-

On the Rock 5.3ft x 2.5ft Photography Rs. 52685/-

Freedom 5.3ft x 2.5ft Photography Rs. 52685/-

Nature's Commotion 5.3ft x 2.5ft Photography Rs. 52685/-

Wild Encounter 5.3ft x 2.5ft Photography Rs. 52685/-

Unity 5.3ft x 2.5ft Photography Rs. 52685/-

Tender Moments 5.3ft x 2.5ft Photography Rs. 52685/-

Morning Punch 3ft x 2.2ft Photography Rs. 39984/-

Being Unwired 3ft x 2.2ft Photography Rs. 39984/-

Watch Out 3ft x 2.2ft Photography Rs. 39984/-

The Dotted Beauty 3ft x 2.2ft Photography Rs. 39984/-

On The Prowl 3ft x 2.2ft Photography Rs. 39984/-

Wide Open 3ft x 2.5ft Photography Rs. 45158/-

Resplendant 3ft x 2.2ft Photography Rs. 39984/-

The Catch 3ft x 2.2ft Photography Rs. 39984/-

The Great Indian Flight 3ft x 2.2ft Photography Rs. 39984/-

Tail's Up 3ft x 2.2ft Photography Rs. 39984/-

Furry fury 3ft x 2.5ft Photography Rs. 45158/-

Team Work 3ft x 2.2ft Photography Rs. 39984/-

Malabar Meal 3ft x 2.5ft Photography Rs. 45158/-

Tusks and Trails
3ft x 2.2ft
Photography
Rs. 39984/-

Father's Pride 3ft x 2.5ft Photography Rs. 45158/-

The lion King 3ftr x 2.2ft Photography Rs. 39200/-

Kinky love 3ft x 2.8ft Photography Rs. 50568/-

Triple Trunks 3ft x 2.8ft Photography Rs. 50568/-

The Roar 3ft x 2.2ft Photography Rs. 39984/-

Watchful Shadow 3ft x 2.8ft Photography Rs. 50568/-

Perfect Panel (Picture for Reference – Picture will Change)
5ft x 10ft
Photography
Rs. 228928/-

Rise Up 5ft x 10ft Photography Rs. 228928/-

Peradise of solitude 3.5ft x 3.5ft Photography Rs. 52685/-