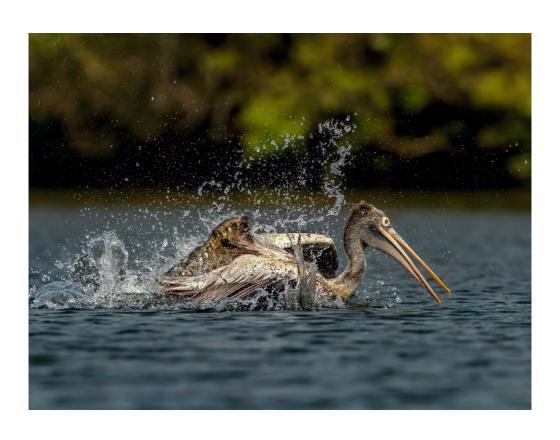

Wide Open 3ft x 2.5ft Photography Rs. 45158/-

Resplendant 3ft x 2.2ft Photography Rs. 39984/-

The Catch 3ft x 2.2ft Photography Rs. 39984/-

The Great Indian Flight 3ft x 2.2ft Photography Rs. 39984/-

Tail's Up 3ft x 2.2ft Photography Rs. 39984/-