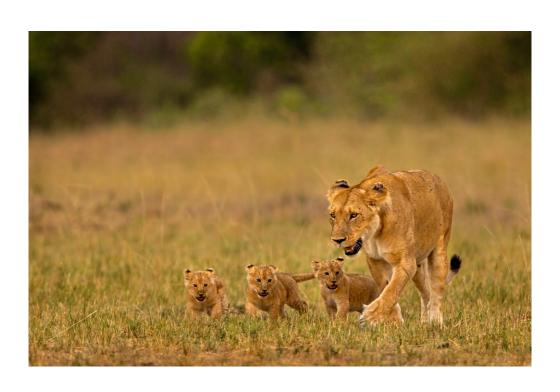

E-Catalog Link:

https://indd.adobe.com/view/fce27a21-2b2e-4fc7-b8f0-62c695d36661

Website Link: https://ovion.in/leather-frames/

Siblings Chemistry 5.3ft x 2.5ft Photography Rs. 52685/-

Nature's Golden Ring 5.3ft x 2.5ft Photography Rs. 52685/-

Masia's Warrior 5.3ft x 2.5ft Photography Rs. 52685/-

Playing Hide & Seek 5.3ft x 2.5ft Photography Rs. 52685/-

Power of Presence 5.3ft x 2.5ft Photography Rs. 52685/-

Attitude with Elegance 5.3ft x 2.5ft Photography Rs. 52685/-

Following the Footsteps
5.3ft x 2.5ft
Photography
Rs. 52685/-

The Curious Stripes
5.3ft x 2.5ft
Photography
Rs. 52685/-

On the Rock 5.3ft x 2.5ft Photography Rs. 52685/-

Freedom 5.3ft x 2.5ft Photography Rs. 52685/-

Nature's Commotion 5.3ft x 2.5ft Photography Rs. 52685/-

Wild Encounter 5.3ft x 2.5ft Photography Rs. 52685/-

Unity 5.3ft x 2.5ft Photography Rs. 52685/-

Tender Moments 5.3ft x 2.5ft Photography Rs. 52685/-

Morning Punch 3ft x 2.2ft Photography Rs. 39984/-

Being Unwired 3ft x 2.2ft Photography Rs. 39984/-

Watch Out 3ft x 2.2ft Photography Rs. 39984/-

The Dotted Beauty 3ft x 2.2ft Photography Rs. 39984/-

On The Prowl 3ft x 2.2ft Photography Rs. 39984/-

Wide Open 3ft x 2.5ft Photography Rs. 45158/-

Resplendant 3ft x 2.2ft Photography Rs. 39984/-

The Catch 3ft x 2.2ft Photography Rs. 39984/-

The Great Indian Flight 3ft x 2.2ft Photography Rs. 39984/-

Tail's Up 3ft x 2.2ft Photography Rs. 39984/-

Furry fury 3ft x 2.5ft Photography Rs. 45158/-

Team Work 3ft x 2.2ft Photography Rs. 39984/-

Malabar Meal 3ft x 2.5ft Photography Rs. 45158/-

Tusks and Trails
3ft x 2.2ft
Photography
Rs. 39984/-

Father's Pride 3ft x 2.5ft Photography Rs. 45158/-

The lion King 3ftr x 2.2ft Photography Rs. 39200/-

Kinky love 3ft x 2.8ft Photography Rs. 50568/-

Triple Trunks 3ft x 2.8ft Photography Rs. 50568/-

The Roar 3ft x 2.2ft Photography Rs. 39984/-

Watchful Shadow 3ft x 2.8ft Photography Rs. 50568/-

Perfect Panel (Picture for Reference – Picture will Change)
5ft x 10ft
Photography
Rs. 228928/-

Rise Up 5ft x 10ft Photography Rs. 228928/-

Peradise of solitude 3.5ft x 3.5ft Photography Rs. 52685/-