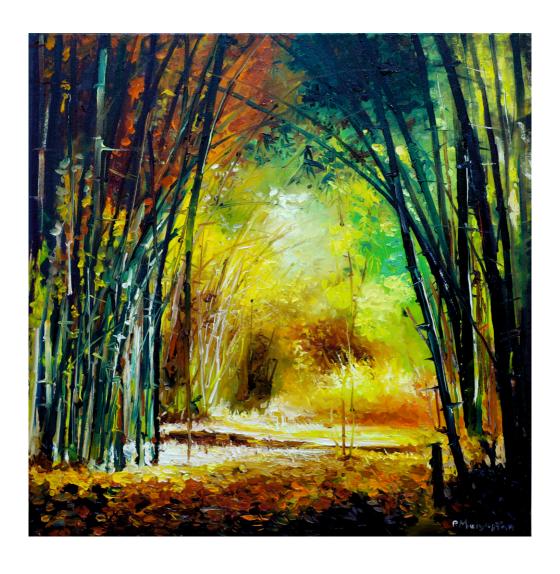

# About the Artist - P Meiyappan

Born: 20.3.1977

Education: Master of fine arts(painting)

Style: Landscape (knife) Medium: Oil Colours

About the Artist: Meiyappan. P's recent series of paintings are based on landscape that capture the serene environs of his native village in Tamil Nadu . The suit of work has a pronounced meditative and mindful connotation to it, a visibly calmful and peaceful effect, which is represented through the imaginary, the composition and the color pallet