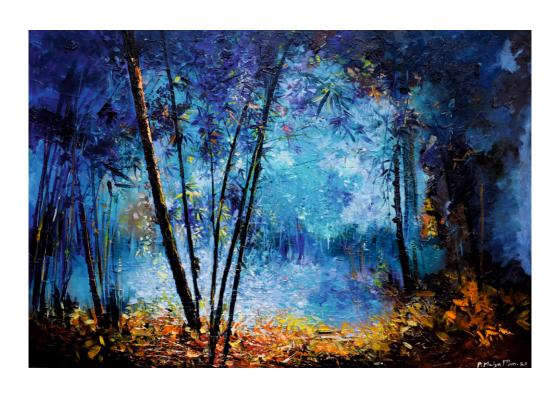

# About the Artist - P Meiyappan

Born: 20.3.1977

Education: Master of fine arts(painting)

Style: Landscape (knife) Medium: Oil Colours

About the Artist: Meiyappan. P's recent series of paintings are based on landscape that capture the serene environs of his native village in Tamil Nadu . The suit of work has a pronounced meditative and mindful connotation to it, a visibly calmful and peaceful effect, which is represented through the imaginary, the composition and the color pallet