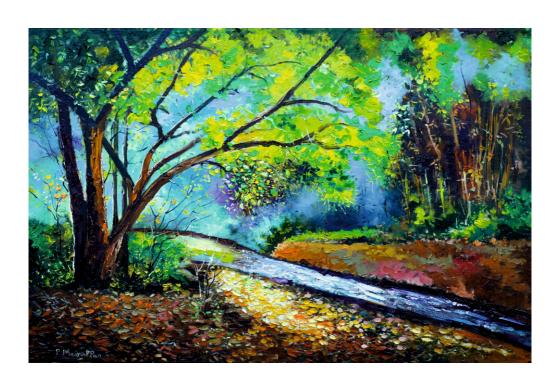

# About the Artist - P Meiyappan

Born: 20.3.1977

Education: Master of fine arts(painting)

Style: Landscape (knife) Medium: Oil Colours

About the Artist: Meiyappan. P's recent series of paintings are based on landscape that capture the serene environs of his native village in Tamil Nadu . The suit of work has a pronounced meditative and mindful connotation to it, a visibly calmful and peaceful effect, which is represented through the imaginary, the composition and the color pallet