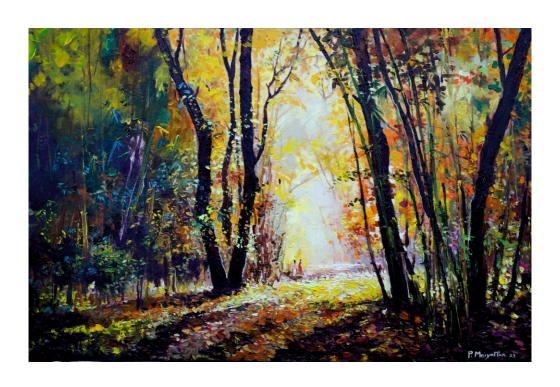

# About the Artist - P Meiyappan

Born: 20.3.1977

Education: Master of fine arts(painting)

Style: Landscape (knife) Medium: Oil Colours

About the Artist: Meiyappan. P's recent series of paintings are based on landscape that capture the serene environs of his native village in Tamil Nadu . The suit of work has a pronounced meditative and mindful connotation to it, a visibly calmful and peaceful effect, which is represented through the imaginary, the composition and the color pallet