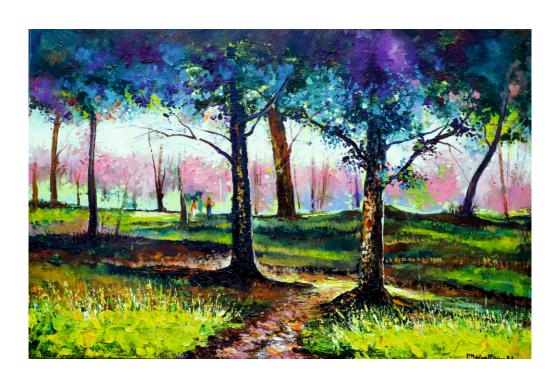

# About the Artist - P Meiyappan

Born: 20.3.1977

Education: Master of fine arts(painting)

Style: Landscape (knife) Medium: Oil Colours

About the Artist: Meiyappan. P's recent series of paintings are based on landscape that capture the serene environs of his native village in Tamil Nadu . The suit of work has a pronounced meditative and mindful connotation to it, a visibly calmful and peaceful effect, which is represented through the imaginary, the composition and the color pallet