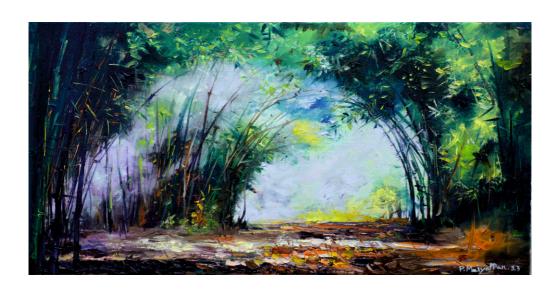

# About the Artist - P Meiyappan

Born: 20.3.1977

Education: Master of fine arts(painting)

Style: Landscape (knife) Medium: Oil Colours

About the Artist: Meiyappan. P's recent series of paintings are based on landscape that capture the serene environs of his native village in Tamil Nadu . The suit of work has a pronounced meditative and mindful connotation to it, a visibly calmful and peaceful effect, which is represented through the imaginary, the composition and the color pallet