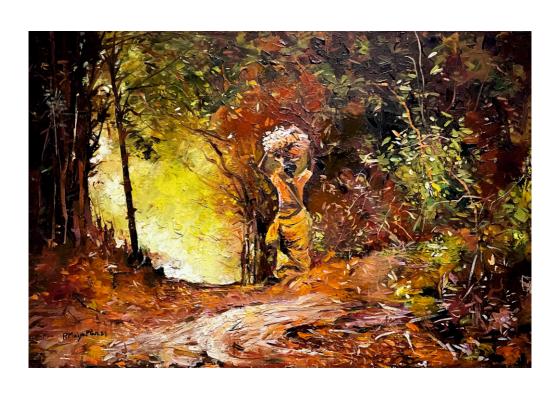

# Dreamy Woodland

by P Meiyappan

13<sup>th</sup> October to 1<sup>st</sup> November, 2023

# About the Artist - P Meiyappan

Born: 20.3.1977

Education: Master of fine arts(painting)

Style: Landscape (knife) Medium: Oil Colours

About the Artist: Meiyappan. P's recent series of paintings are based on landscape that capture the serene environs of his native village in Tamil Nadu . The suit of work has a pronounced meditative and mindful connotation to it, a visibly calmful and peaceful effect, which is represented through the imaginary, the composition and the color pallet