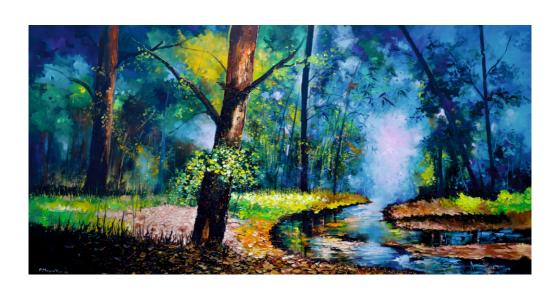

# About the Artist - P Meiyappan

Born: 20.3.1977

Education: Master of fine arts(painting)

Style: Landscape (knife) Medium: Oil Colours

About the Artist: Meiyappan. P's recent series of paintings are based on landscape that capture the serene environs of his native village in Tamil Nadu . The suit of work has a pronounced meditative and mindful connotation to it, a visibly calmful and peaceful effect, which is represented through the imaginary, the composition and the color pallet