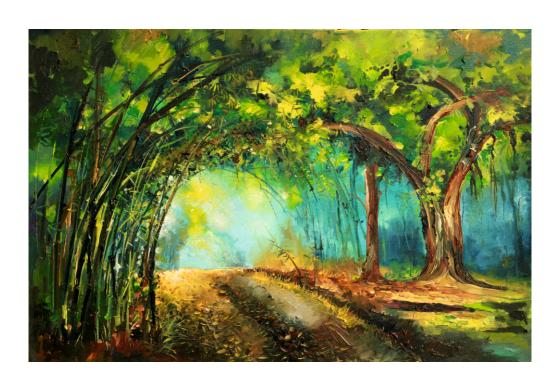

# Dreamy Woodland

by P Meiyappan

13<sup>th</sup> October to 1<sup>st</sup> November, 2023

# About the Artist - P Meiyappan

Born: 20.3.1977

Education: Master of fine arts(painting)

Style: Landscape (knife) Medium: Oil Colours

About the Artist: Meiyappan. P's recent series of paintings are based on landscape that capture the serene environs of his native village in Tamil Nadu . The suit of work has a pronounced meditative and mindful connotation to it, a visibly calmful and peaceful effect, which is represented through the imaginary, the composition and the color pallet