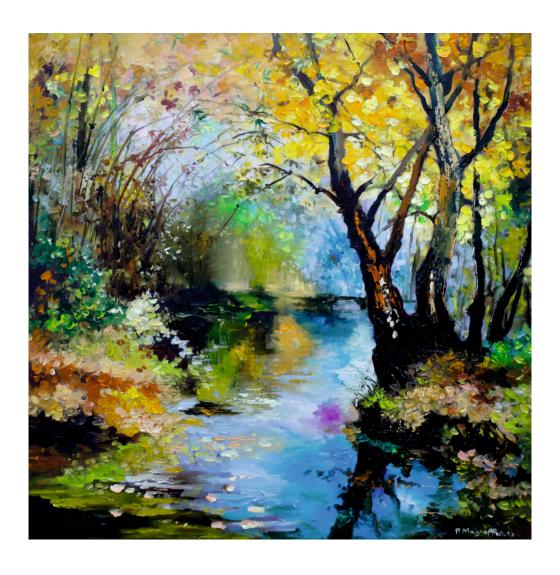

# About the Artist - P Meiyappan

Born: 20.3.1977

Education: Master of fine arts(painting)

Style: Landscape (knife) Medium: Oil Colours

About the Artist: Meiyappan. P's recent series of paintings are based on landscape that capture the serene environs of his native village in Tamil Nadu . The suit of work has a pronounced meditative and mindful connotation to it, a visibly calmful and peaceful effect, which is represented through the imaginary, the composition and the color pallet