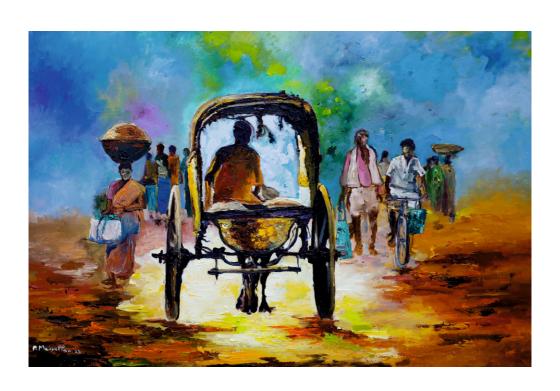

# About the Artist - P Meiyappan

Born: 20.3.1977

Education: Master of fine arts(painting)

Style: Landscape (knife) Medium: Oil Colours

About the Artist: Meiyappan. P's recent series of paintings are based on landscape that capture the serene environs of his native village in Tamil Nadu . The suit of work has a pronounced meditative and mindful connotation to it, a visibly calmful and peaceful effect, which is represented through the imaginary, the composition and the color pallet