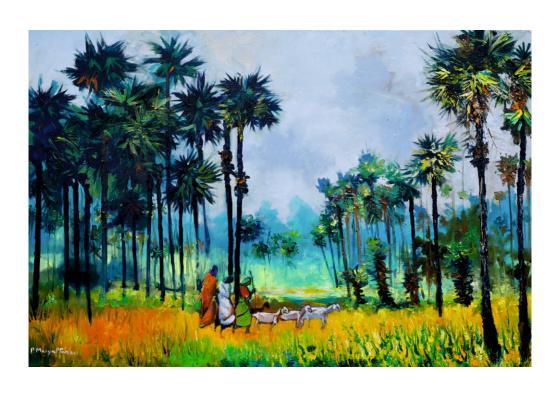

# Dreamy Woodland

by P Meiyappan

13<sup>th</sup> October to 1<sup>st</sup> November, 2023

# About the Artist - P Meiyappan

Born: 20.3.1977

Education: Master of fine arts(painting)

Style: Landscape (knife) Medium: Oil Colours

About the Artist: Meiyappan. P's recent series of paintings are based on landscape that capture the serene environs of his native village in Tamil Nadu . The suit of work has a pronounced meditative and mindful connotation to it, a visibly calmful and peaceful effect, which is represented through the imaginary, the composition and the color pallet