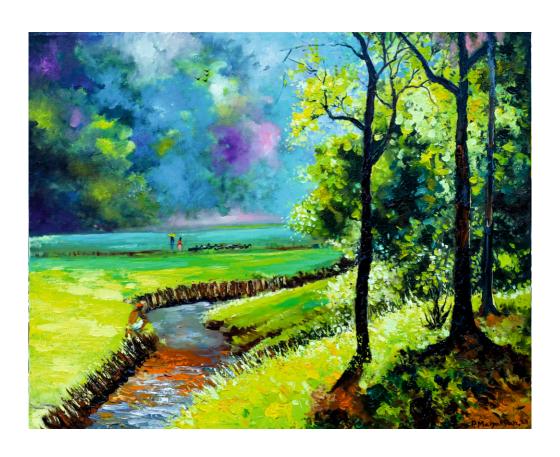

# About the Artist - P Meiyappan

Born: 20.3.1977

Education: Master of fine arts(painting)

Style: Landscape (knife) Medium: Oil Colours

About the Artist: Meiyappan. P's recent series of paintings are based on landscape that capture the serene environs of his native village in Tamil Nadu . The suit of work has a pronounced meditative and mindful connotation to it, a visibly calmful and peaceful effect, which is represented through the imaginary, the composition and the color pallet