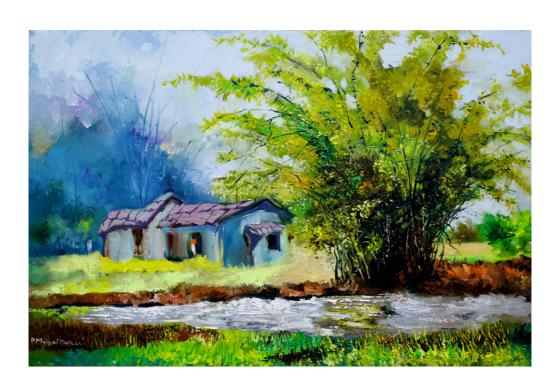

# About the Artist - P Meiyappan

Born: 20.3.1977

Education: Master of fine arts(painting)

Style: Landscape (knife) Medium: Oil Colours

About the Artist: Meiyappan. P's recent series of paintings are based on landscape that capture the serene environs of his native village in Tamil Nadu . The suit of work has a pronounced meditative and mindful connotation to it, a visibly calmful and peaceful effect, which is represented through the imaginary, the composition and the color pallet