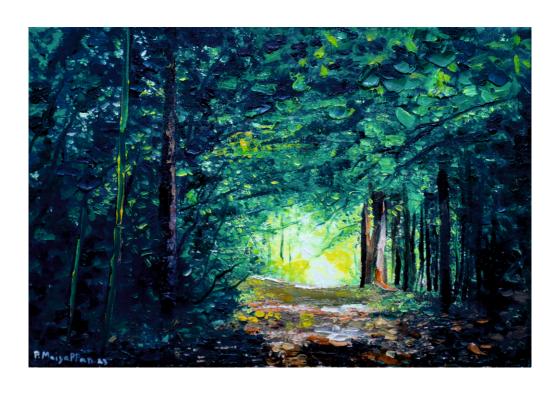

# About the Artist - P Meiyappan

Born: 20.3.1977

Education: Master of fine arts(painting)

Style: Landscape (knife) Medium: Oil Colours

About the Artist: Meiyappan. P's recent series of paintings are based on landscape that capture the serene environs of his native village in Tamil Nadu . The suit of work has a pronounced meditative and mindful connotation to it, a visibly calmful and peaceful effect, which is represented through the imaginary, the composition and the color pallet