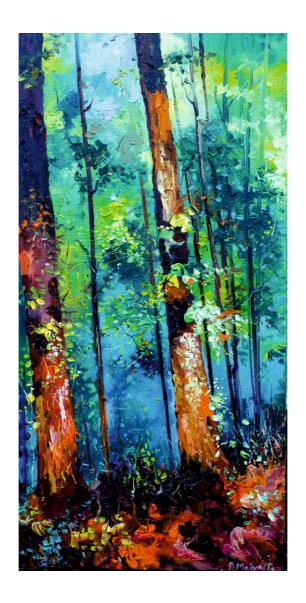

# About the Artist - P Meiyappan

Born: 20.3.1977

Education: Master of fine arts(painting)

Style: Landscape (knife) Medium: Oil Colours

About the Artist: Meiyappan. P's recent series of paintings are based on landscape that capture the serene environs of his native village in Tamil Nadu . The suit of work has a pronounced meditative and mindful connotation to it, a visibly calmful and peaceful effect, which is represented through the imaginary, the composition and the color pallet