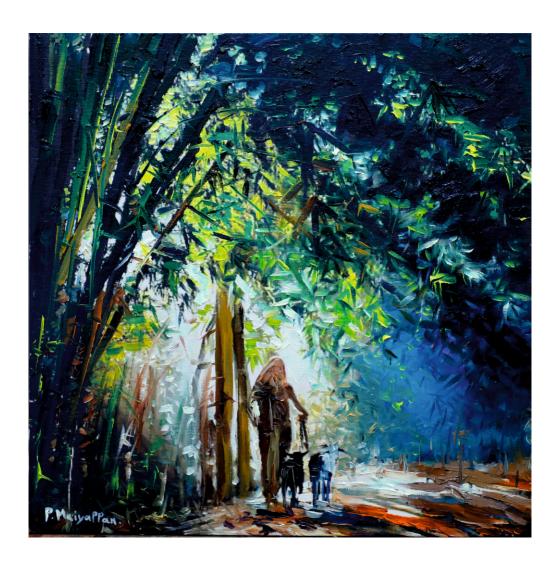

# About the Artist - P Meiyappan

Born: 20.3.1977

Education: Master of fine arts(painting)

Style: Landscape (knife) Medium: Oil Colours

About the Artist: Meiyappan. P's recent series of paintings are based on landscape that capture the serene environs of his native village in Tamil Nadu . The suit of work has a pronounced meditative and mindful connotation to it, a visibly calmful and peaceful effect, which is represented through the imaginary, the composition and the color pallet