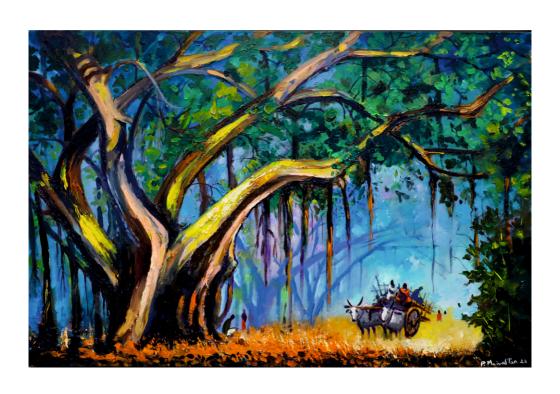

# About the Artist - P Meiyappan

Born: 20.3.1977

Education: Master of fine arts(painting)

Style: Landscape (knife) Medium: Oil Colours

About the Artist: Meiyappan. P's recent series of paintings are based on landscape that capture the serene environs of his native village in Tamil Nadu . The suit of work has a pronounced meditative and mindful connotation to it, a visibly calmful and peaceful effect, which is represented through the imaginary, the composition and the color pallet