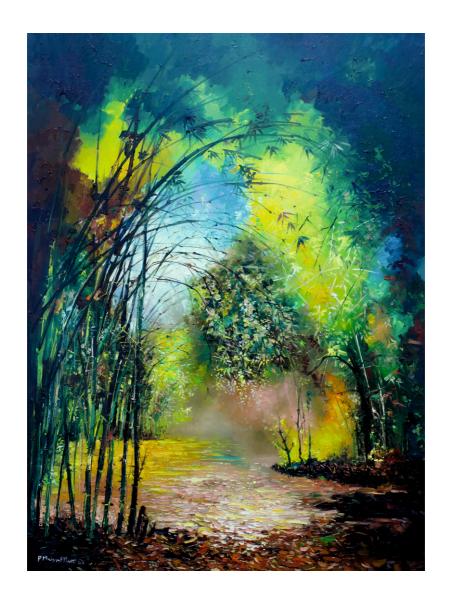

# About the Artist - P Meiyappan

Born: 20.3.1977

Education: Master of fine arts(painting)

Style: Landscape (knife) Medium: Oil Colours

About the Artist: Meiyappan. P's recent series of paintings are based on landscape that capture the serene environs of his native village in Tamil Nadu . The suit of work has a pronounced meditative and mindful connotation to it, a visibly calmful and peaceful effect, which is represented through the imaginary, the composition and the color pallet