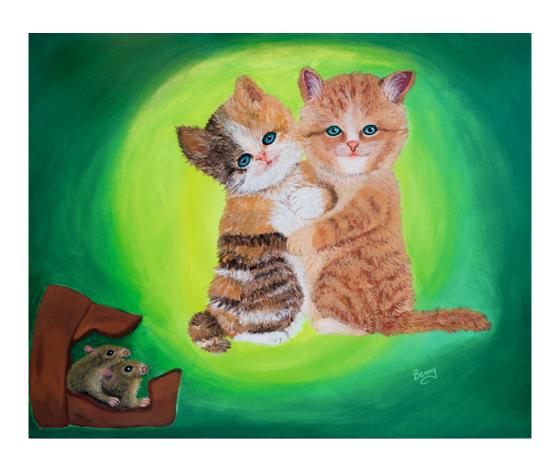

Size: 2 x 2 feet

Medium: Acrylic on Canvas

Price: Rs. 43,904/-

Title: Unity in Diversity

Size: 2 x 2 feet

Medium: Acrylic on Canvas

Price: Rs. 37,632/-

Title: Catnap