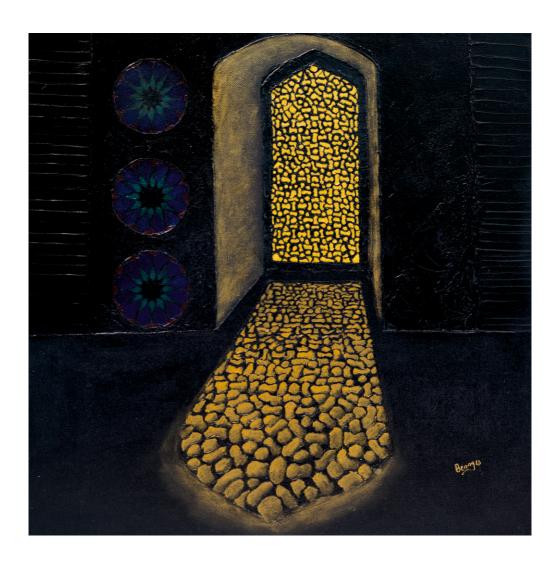

Price: Rs. 86,240/-

Title: Brave Hearts

Size: 18 x 14 inches (without frame)

Medium: Acrylic on Canvas

Price: Rs. 23,520/-

Title: Fun & Frolic

Size: 18 x 14 inches (without frame)

Medium: Acrylic on Canvas