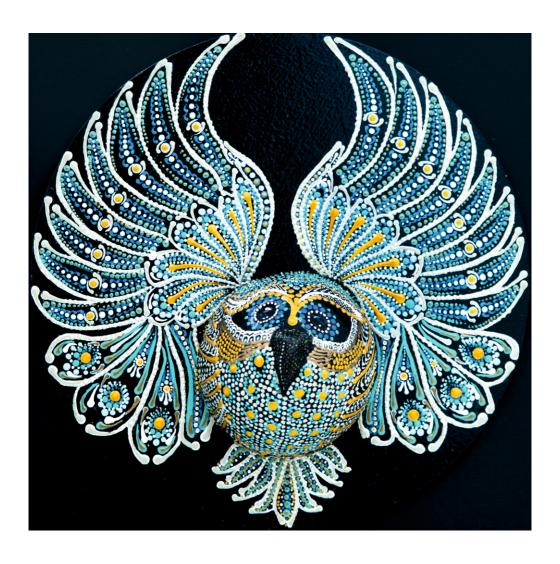

Medium: Acrylic on Canvas, with Walnut Shells Resin Coated

Price: Rs. 10,976/-

Title: Wise Owl

Size: 12 inches diameter (without frame) Medium: Acrylic on Coconut Shell and Canvas

Price: Rs. 15,680/-

Title: Helping Hands