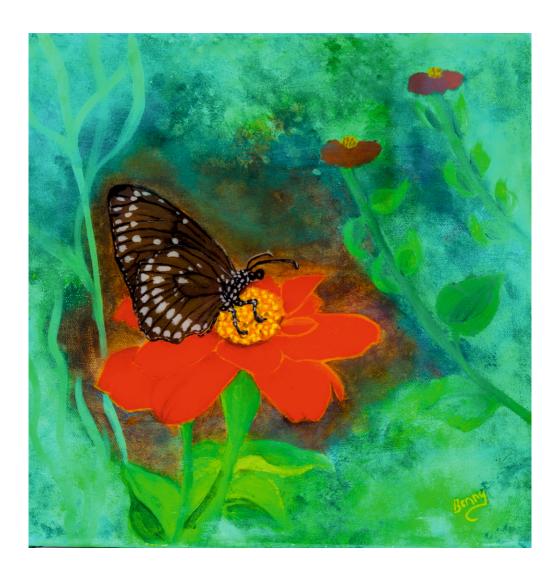

Size: 12 x 12 inches

Medium: Acrylic on Canvas

Price: Rs. 9,408/-

Title: Busy Bee

Size: 12 x 12 inches

Medium: Acrylic & Alcohol Ink on Canvas

Price: Rs. 12,544/-

Title: Butterfly Landing
Size: 12 x 12 inches