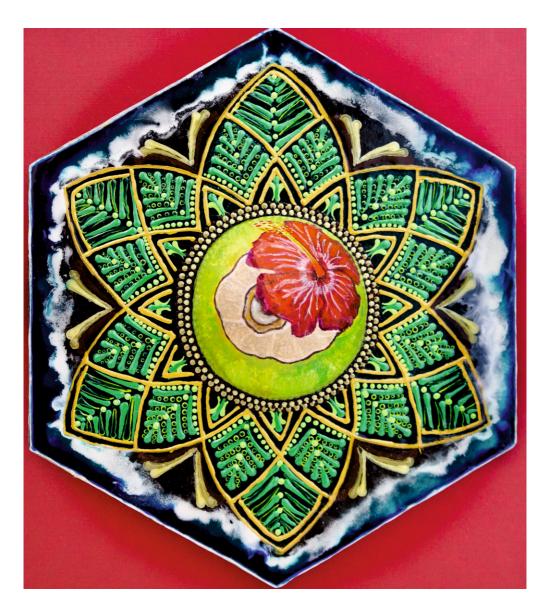

Price: Rs. 10,976/-

Title: Autumn

Size: 16.5 x 12 inches (without frame)

Medium: Watercolor on Paper

Price: Rs. 12,544/-

Title: Aqua Flora

Size: 11.7 x 16.5 inches (without frame) Medium: Acrylic on Mixed Media Paper