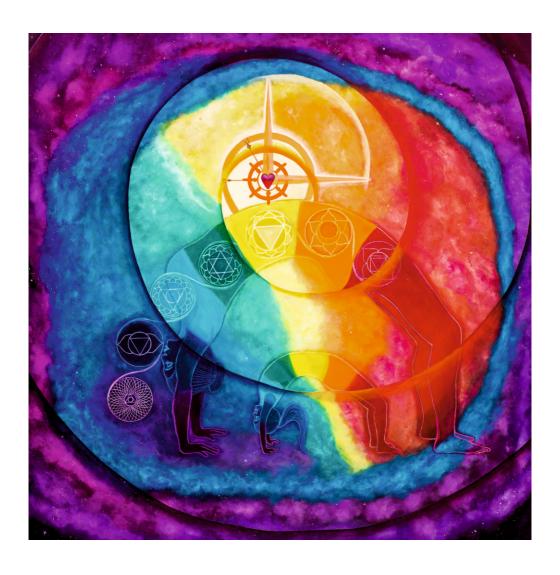

With a penchant for mandala art, she has diversified her skills into various mediums creating artworks based on self-experiences, intricate geometric patterns, cultures, traditions, nature, humor situations and womanhood. Besides working on paper and canvas, she also likes to work with coconut shells and resin.

As a yoga enthusiast, she also wants her works to spread the importance of exercise, mental health and a balanced life.

 $The works \, presented \, here \, are \, largely \, from \, my \, different \, experiences \, during \, the \, pandemic.$ 