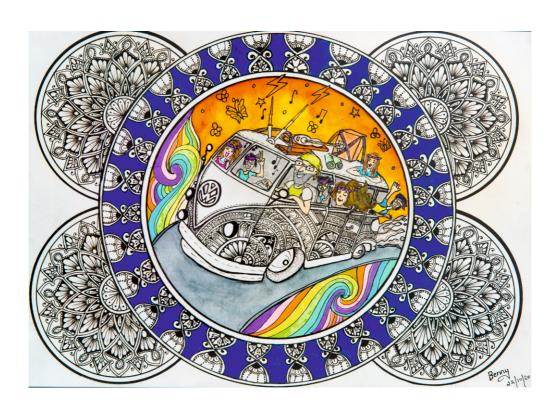

# About the Artist - Benny Dsa

Benny Dsa is a visual artist with a contemporary style. She moved from being a Chartered Accountant to a professional artist in 2017 and created the brand "BJollyCreations" with the purpose of bringing happiness into peoples lives through herwork.

With a penchant for mandala art, she has diversified her skills into various mediums creating artworks based on self-experiences, intricate geometric patterns, cultures, traditions, nature, humor situations and womanhood. Besides working on paper and canvas, she also likes to work with coconut shells and resin.

As a yoga enthusiast, she also wants her works to spread the importance of exercise, mental health and a balanced life.

 $The works \, presented \, here \, are \, largely \, from \, my \, different \, experiences \, during \, the \, pandemic.$ 

The pandemic gave me the chance to spend a lot of time in my hometown Mangaluru with my family and pets, and meet many people and understand their journeys and aspirations. I got to spend time observing nature, the contrasts in day-2-day experiences and the humor situations that they can create. I also spent time in self-discovery, learning new skills and building new dreams and creating a whole new positive me.

These works are a reflection of these myriad moments in the last 4 years.

 $Hope you \ like \ them \ and \ they \ bring \ back \ some \ happy \ memories \ for you.$ 

Title: Almost There

Size: 3 x 3 feet

Medium: Acrylic on Canvas