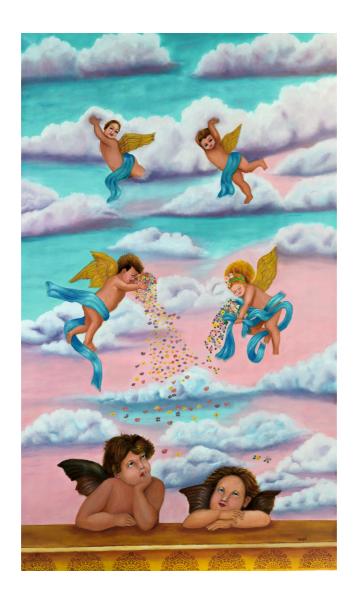

Price: Rs. 1,25,440/-

Title: She

Size: 3 x 3 feet

Medium: Acrylic on Canvas

Price: Rs. 86,240/-

Title: Angels on High

Size: 2.5 x 4 feet

Medium: Oil on Canvas