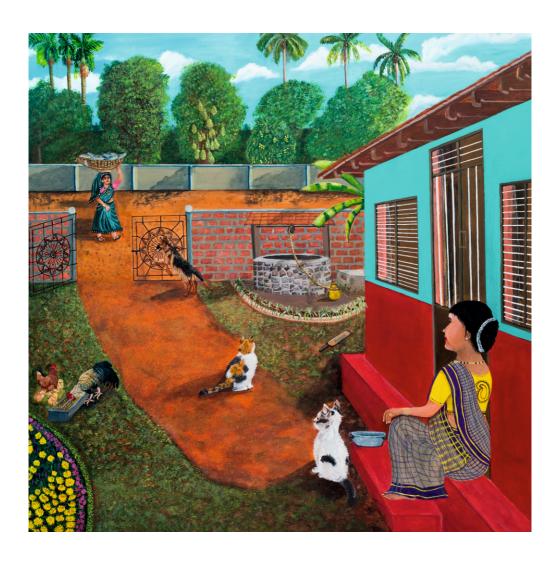

The pandemic gave me the chance to spend a lot of time in my hometown Mangaluru with my family and pets, and meet many people and understand their journeys and aspirations. I got to spend time observing nature, the contrasts in day-2-day experiences and the humor situations that they can create. I also spent time in self-discovery, learning new skills and building new dreams and creating a whole new positive me.

These works are a reflection of these myriad moments in the last 4 years.

 $Hope you \ like \ them \ and \ they \ bring \ back \ some \ happy \ memories \ for you.$ 

Title: Almost There

Size: 3 x 3 feet

Medium: Acrylic on Canvas