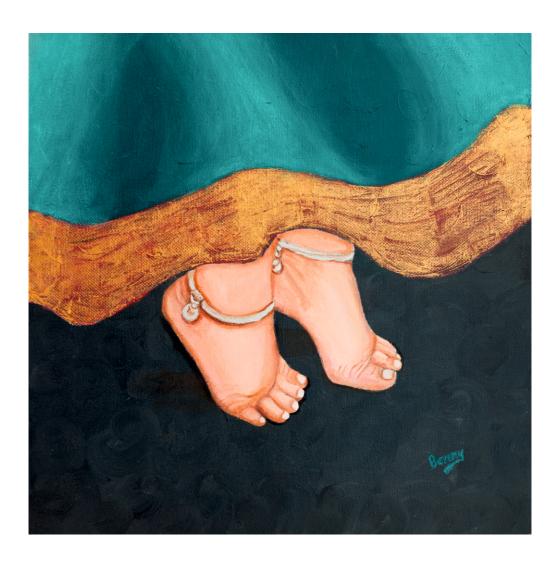

Price: Rs. 1,25,440/-

Title: She

Size: 3 x 3 feet

Medium: Acrylic on Canvas

Price: Rs. 86,240/-

Title: Angels on High

Size: 2.5 x 4 feet

Medium: Oil on Canvas