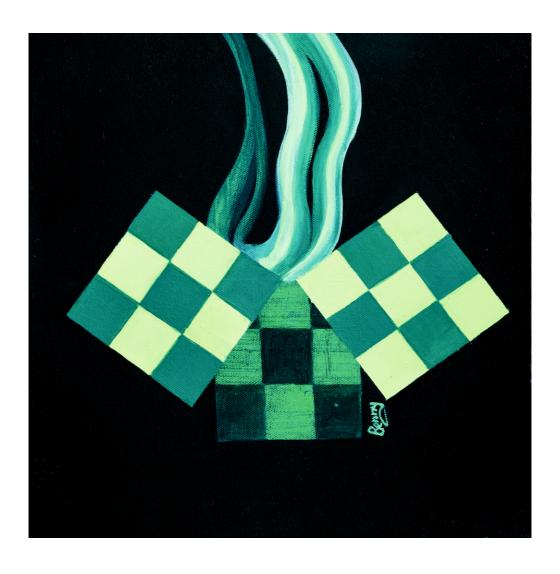

Title: Ketupat

Size: 12 x 12 inches

Medium: Acrylic on Canvas

Price: Rs. 9,408/-

Title: Pot couple Size: 14 x 18 inches (without frame) Medium: Acrylic on Canvas

Price: Rs. 14,869/-

Title: Inseparable Bond

Size: 12 x 12 inches