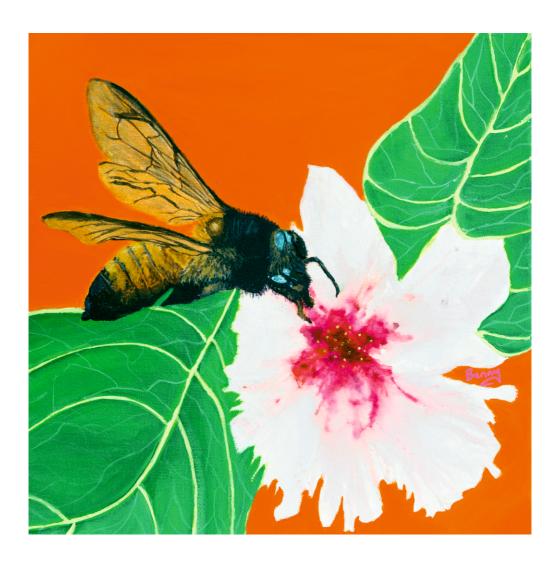

Size: 12 x 12 inches

Medium: Acrylic on Canvas

Price: Rs. 9,408/-

Title: Busy Bee

Size: 12 x 12 inches

Medium: Acrylic & Alcohol Ink on Canvas

Price: Rs. 12,544/-

Title: Butterfly Landing
Size: 12 x 12 inches