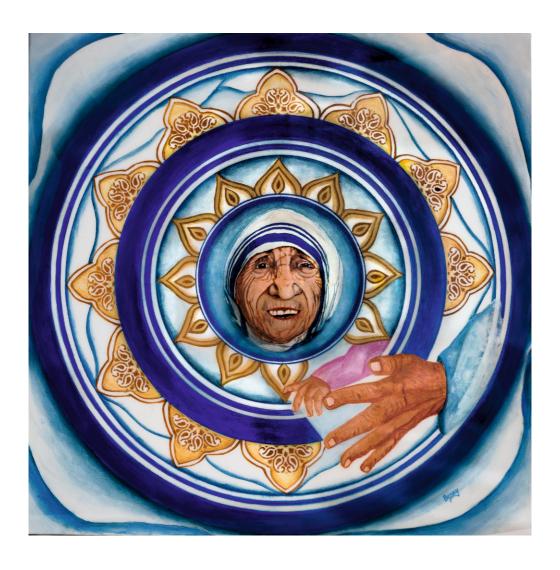

Size: 20 x 20 inches

Medium: Acrylic on Coconut shell and Canvas, Resin Coated

Price: Rs. 39,200/-

Title: Seaside Pleasures

Size: 10 inches in diameter (without frame)

Medium: Acrylic on Coconut Shell and Canvas, Resin Coated