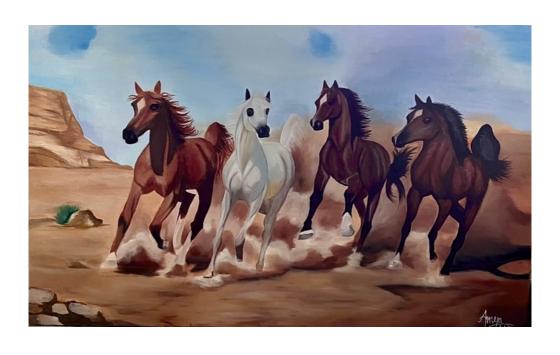

Title: GALLOP OF FREEDOM

Size: 30"x 60"

Medium: Acrylic on stretched canvas

Price: Rs.2,41,472/-

Title: PANTHERE Size: 30"x 40"

Medium: Acrylic on stretched canvas

Price: Rs.1,37,984/-

Title: CARAMEL Size: 12"x 36"