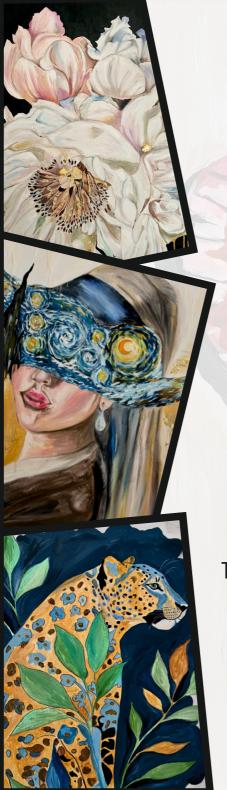

Title: GALLOP OF FREEDOM

Size: 30"x 60"

Medium: Acrylic on stretched canvas

Price: Rs.2,41,472/-

Title: PANTHERE Size: 30"x 40"

Medium: Acrylic on stretched canvas

Price: Rs.1,37,984/-

Title: CARAMEL Size: 12"x 36"

Medium: Acrylic on stretched canvas

Price: Rs.34,496/-

Title: CELESTIAL GAZE

Size: 20"x 30"

Medium: Acrylic on stretched canvas

Price: Rs.53,312/-

Title: BOUNDLESS Size: 14"x 18"

Medium: Acrylic on stretched canvas

Price: Rs.24,304/-

Title: BENGAL Size: 18"x 24"

Medium: Acrylic on stretched canvas

Price: Rs.45,080/-

Title: PLUM ECLIPSE

Size: 18"x 24"

Medium: Acrylic on stretched canvas

Price: Rs.25,872/-

Title: ADRIFT IN AZURE

Size: 18"x 24"

Medium: Acrylic on stretched canvas

Price: Rs.39,200/-

Title: Aureate Topography

Size: 24"x 36"

Medium: Acrylic on stretched canvas

Price: Rs.94,080/-

Title: MIDNIGHT PEONIES

Size: 36"x 48"

Medium: Oil on stretched canvas

Price: Rs.1,30,144/-

Title: PETALS OF DUALITY

Size: 24"x 36"

Medium: Oil on stretched canvas

Price: Rs.1,08,192/-