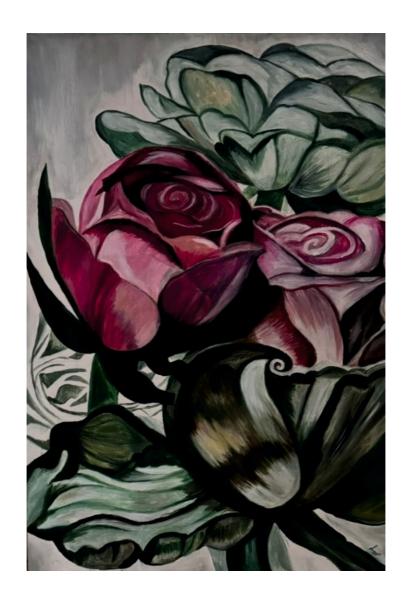

Title: MIDNIGHT PEONIES

Size: 36"x 48"

Medium: Oil on stretched canvas

Price: Rs.1,30,144/-

Title: PETALS OF DUALITY

Size: 24"x 36"

Medium: Oil on stretched canvas

Price: Rs.1,08,192/-