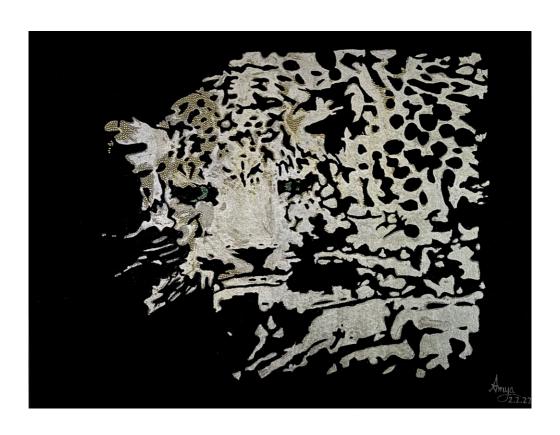

Title: GALLOP OF FREEDOM

Size: 30"x 60"

Medium: Acrylic on stretched canvas

Price: Rs.2,41,472/-

Title: PANTHERE Size: 30"x 40"

Medium: Acrylic on stretched canvas

Price: Rs.1,37,984/-

Title: CARAMEL Size: 12"x 36"