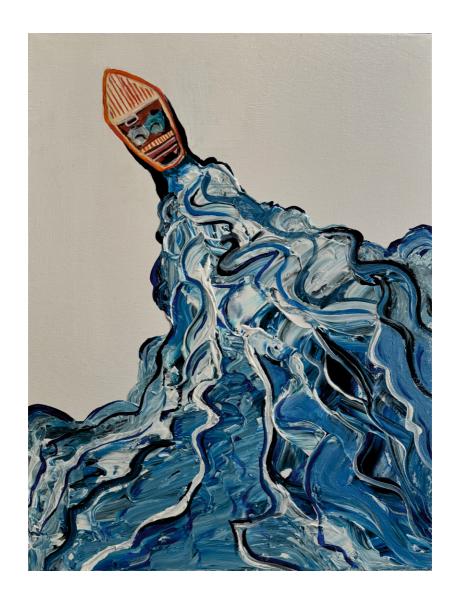

Title: ADRIFT IN AZURE

Size: 18"x 24"

Medium: Acrylic on stretched canvas

Price: Rs.39,200/-

Title: Aureate Topography

Size: 24"x 36"

Medium: Acrylic on stretched canvas

Price: Rs.94,080/-