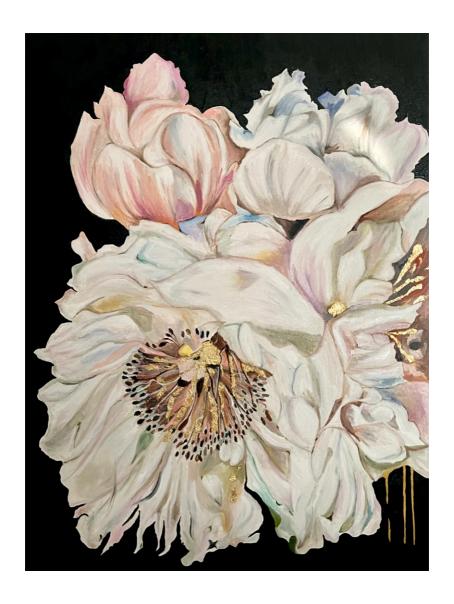

Title: MIDNIGHT PEONIES

Size: 36"x 48"

Medium: Oil on stretched canvas

Price: Rs.1,30,144/-

Title: PETALS OF DUALITY

Size: 24"x 36"

Medium: Oil on stretched canvas

Price: Rs.1,08,192/-