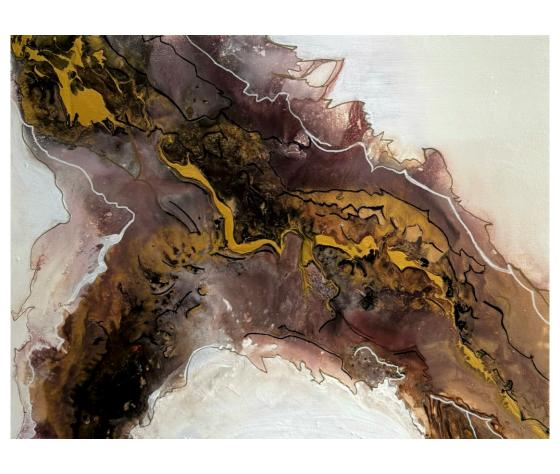

Title: ADRIFT IN AZURE

Size: 18"x 24"

Medium: Acrylic on stretched canvas

Price: Rs.39,200/-

Title: Aureate Topography

Size: 24"x 36"

Medium: Acrylic on stretched canvas

Price: Rs.94,080/-