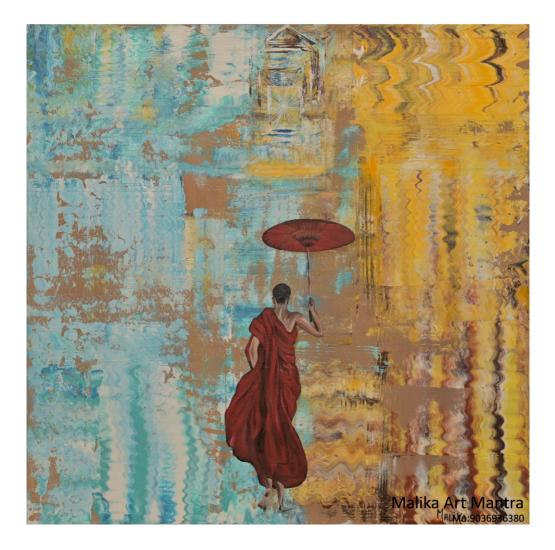

Name : Buddha's World Medium : Acrylic and Mix Medium Size : 5ft x 4ft Price : Rs. 94,080/-

Name : Evening Whispers Medium : Acrylic on Canvas Size : 4ft x 3ft Price : Rs. 62,720/-

Name : Jewel of the Jungle Medium : Acrylic on Canvas with Gold Foil Size : 5ft x 4ft Price : Rs. 86,240/-