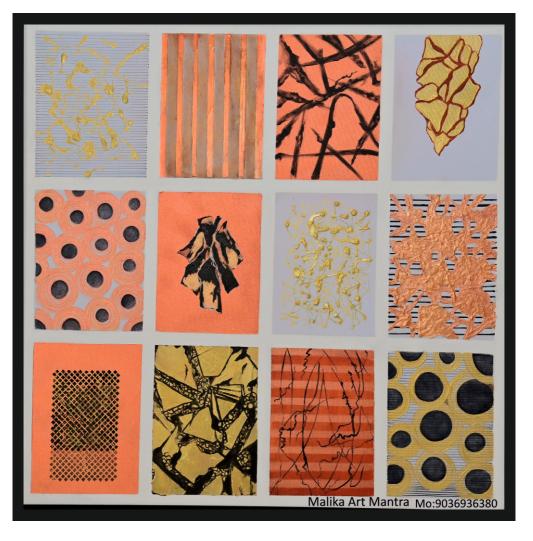

Name : Balance of Chakras Medium : Acrylic and Mix Media on Canvas Size : 1ft x 3ft Price : Rs. 23,520/-

Name : The Marching Beauties Medium : Acrylic and Gold Foil on Canvas Size : 5.5ft x 3.5ft Price : Rs. 86,240/-