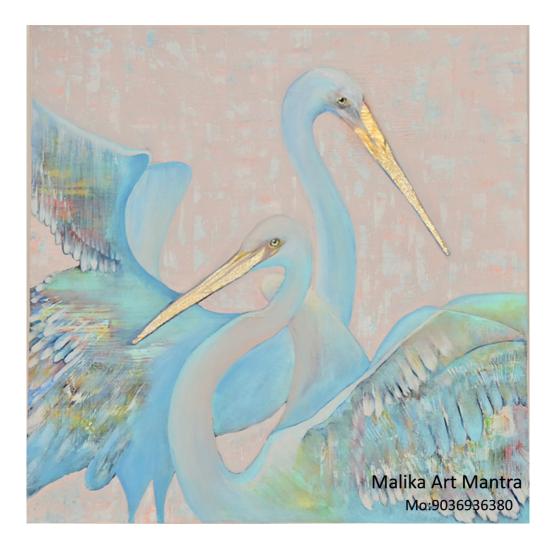

Name : Nature of Mind Medium : Acrylic on Canvas with Mix Medium Size : 3ft x 3ft Price : Rs. 62,720/-

Name : Swans in Love Medium : Acrylic on Canvas with Gold Foil Size : 2ft x 2ft Price : Rs. 34,496/-