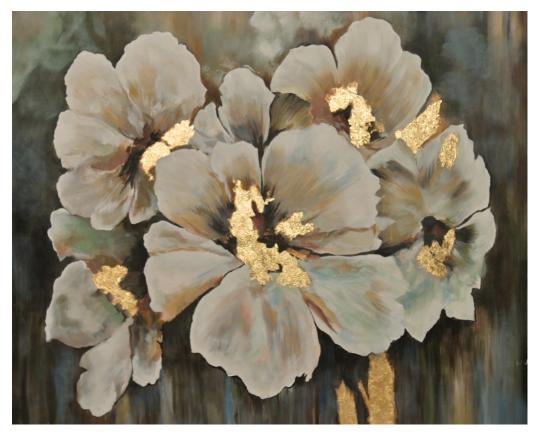

Name : White Beauties Medium : Acrylic on Canvas with Gold Foil Size : 5ft x 3.5ft Price : Rs. 86,240/-

Name : The Dream Catcher Medium : Acrylic on Canvas Size : 5ft x 3.5ft Price : Rs. 86,240/-

Name : Energy of Shaligram Medium : Acrylic on Canvas Size : 2.5ft x 1.5ft Price : Rs. 31,360/-