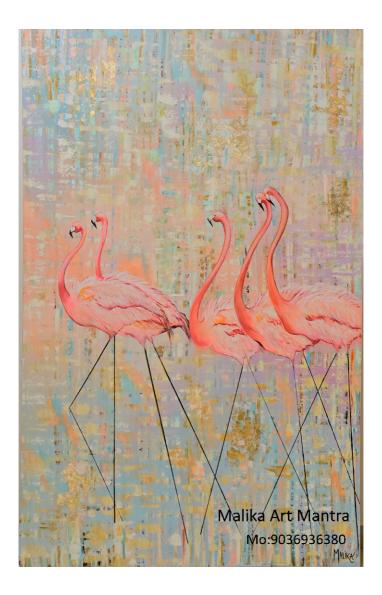

Name : Balance of Chakras Medium : Acrylic and Mix Media on Canvas Size : 1ft x 3ft Price : Rs. 23,520/-

Name : The Marching Beauties Medium : Acrylic and Gold Foil on Canvas Size : 5.5ft x 3.5ft Price : Rs. 86,240/-