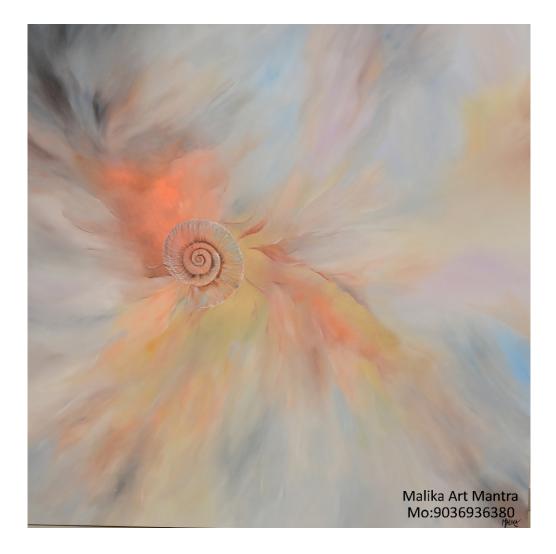

Name : Mirage Medium : Acrylic and Gold & Silver Foil with antique Size : 5ft x 3ft Price : Rs. 94,080/-

Name : Beauty in the Woods Medium : Acrylic and Gold & Silver Foil with antique Size : 4ft x 3ft Price : Rs. 65,856/-