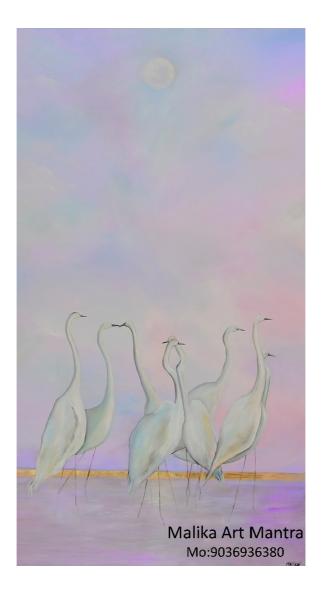

Name : White Beauties Medium : Acrylic on Canvas with Gold Foil Size : 5ft x 3.5ft Price : Rs. 86,240/-

Name : The Dream Catcher Medium : Acrylic on Canvas Size : 5ft x 3.5ft Price : Rs. 86,240/-

Name : Energy of Shaligram Medium : Acrylic on Canvas Size : 2.5ft x 1.5ft Price : Rs. 31,360/-