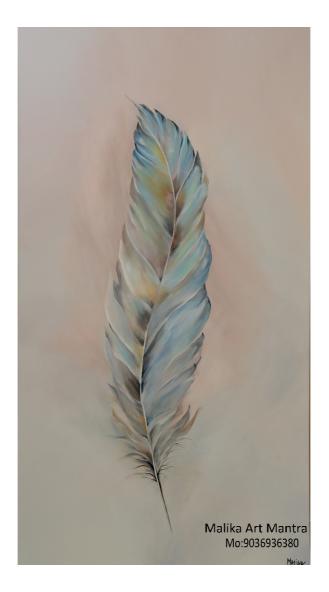

Name : The Crown of the Deer Medium : Acrylic on Canvas Size : 2ft x 2ft Price : Rs. 31,360/-

Name : The Golden Glory Medium : Acrylic on Canvas with Gold Foil Size : 2ft x 3ft Price : Rs. 31,360/-