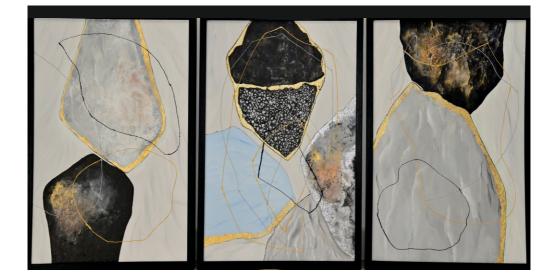

Name : Dance of Clouds Medium : Acrylic on Canvas with Mix Medium Size : 5ft x 3ft Price : Rs. 94,080/-

Name : Soulmates Medium : Acrylic on Canvas with Mix Medium Size : 5.5ft x 3.5ft Price : Rs. 94,080/-