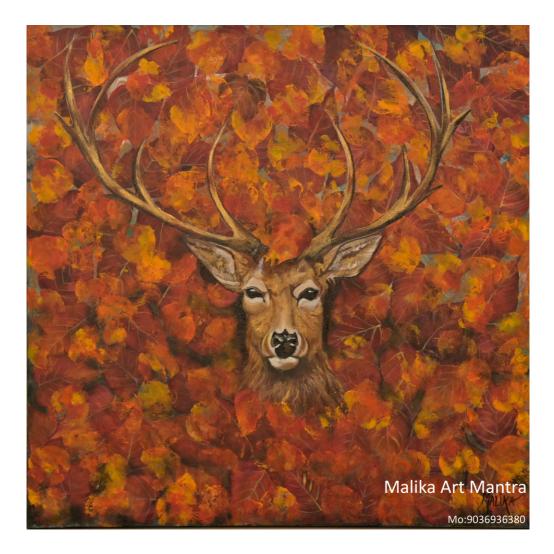

Name : The Crown of the Deer Medium : Acrylic on Canvas Size : 2ft x 2ft Price : Rs. 31,360/-

Name : The Golden Glory Medium : Acrylic on Canvas with Gold Foil Size : 2ft x 3ft Price : Rs. 31,360/-