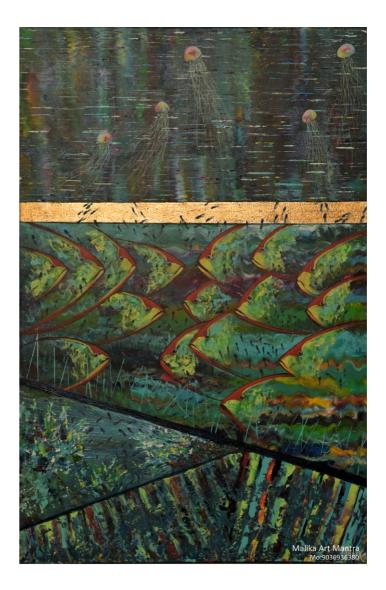

Name : Secret Meet Medium : Acrylic on Canvas with Gold Foil Size : 4ft x 4ft Price : Rs. 70,560/-

Name : Territories of the Sea Medium : Acrylic on Canvas with Gold Foil Size : 2ft x 3ft Price : Rs. 31,360/-