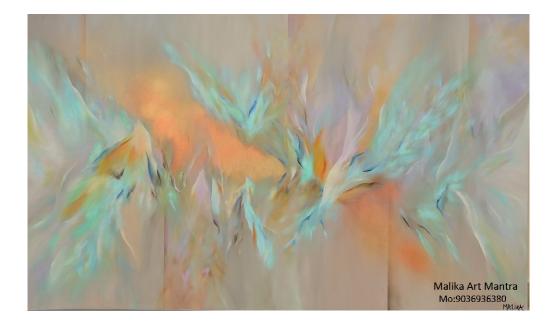

Name : Mirage Medium : Acrylic and Gold & Silver Foil with antique Size : 5ft x 3ft Price : Rs. 94,080/-

Name : Beauty in the Woods Medium : Acrylic and Gold & Silver Foil with antique Size : 4ft x 3ft Price : Rs. 65,856/-