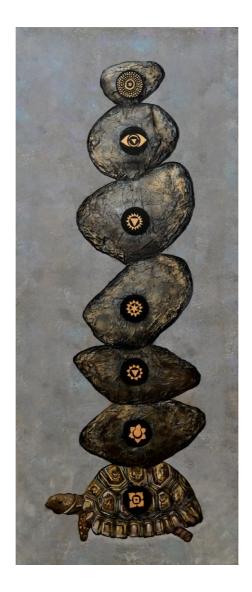

Name : Balance of Chakras Medium : Acrylic and Mix Media on Canvas Size : 1ft x 3ft Price : Rs. 23,520/-

Name : The Marching Beauties Medium : Acrylic and Gold Foil on Canvas Size : 5.5ft x 3.5ft Price : Rs. 86,240/-