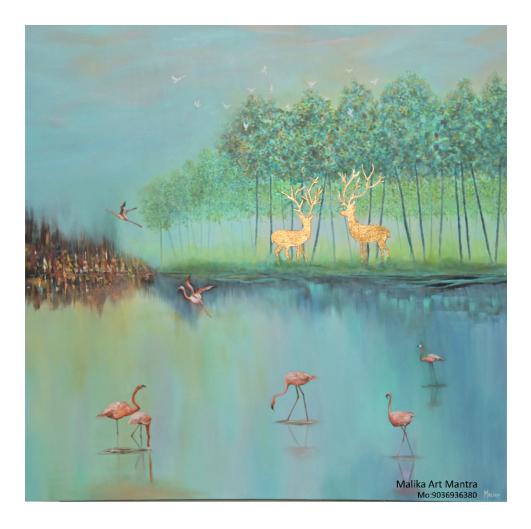

Name : The Crown of the Deer Medium : Acrylic on Canvas Size : 2ft x 2ft Price : Rs. 31,360/-

Name : The Golden Glory Medium : Acrylic on Canvas with Gold Foil Size : 2ft x 3ft Price : Rs. 31,360/-