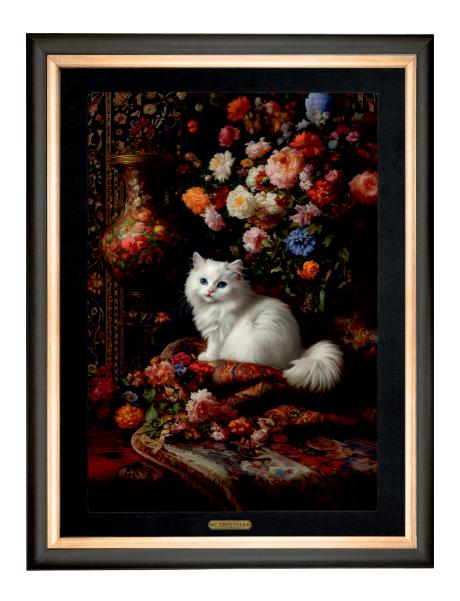

## About the Artist – Fannan Raza

Fannan, a self-taught artist, began crafting carpet art following the loss of a loved one. Traditional canvases failed to capture the emotional depth he craved, so he turned to weaving portraits. This innovative approach forged a profound connection with his personal emotions, allowing him to express and heal through each intricate thread. Style and Inspiration: Fannan's work blends texture and narrative, transforming emotions into tactile art. Inspired by storytelling and personal connection, each piece is a journey through e motional landscapes. Viewer

Experience: The pieces invite viewers to relate personally, offering comfort, reflection, and healing. Each artwork encourages integration of personal narratives, evolving with individual interpretations. Artistic Vision: Fannan aims to evoke deep reflections and connections, combining the physicality of carpets with emotional depth, inviting audiences on a journey of self-discovery through art.