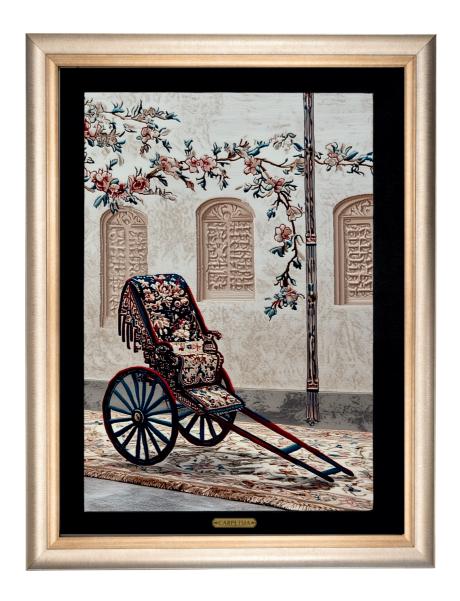

**BENGALURU** 

The General Manager of Conrad Bengaluru, Mr. Digvijay Singh, cordially invites you to

Carpeted Journey Within

By Fannan Raza

Opens on Friday **23**<sup>rd</sup> May , **2025** Closes on **23**<sup>rd</sup> June, **2025** 

## About the Artist – Fannan Raza

Fannan, a self-taught artist, began crafting carpet art following the loss of a loved one. Traditional canvases failed to capture the emotional depth he craved, so he turned to weaving portraits. This innovative approach forged a profound connection with his personal emotions, allowing him to express and heal through each intricate thread. Style and Inspiration: Fannan's work blends texture and narrative, transforming emotions into tactile art. Inspired by storytelling and personal connection, each piece is a journey through e motional landscapes. Viewer

Experience: The pieces invite viewers to relate personally, offering comfort, reflection, and healing. Each artwork encourages integration of personal narratives, evolving with individual interpretations. Artistic Vision: Fannan aims to evoke deep reflections and connections, combining the physicality of carpets with emotional depth, inviting audiences on a journey of self-discovery through art.