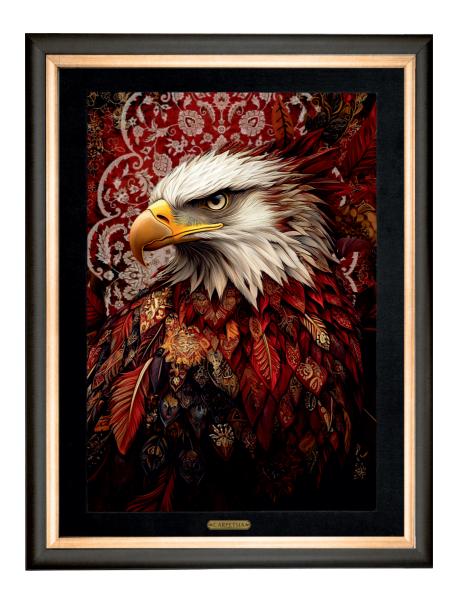

Name: Beyond Visible Bonds

Medium: Digital Art on 1200 Reeds Carpet

Size: 21" x 27" Price: Rs. 41,819/-

Name: Bridging Realm

Medium: Digital Art on 1200 Reeds Carpet

Size: 27" x 35" Price: Rs. 47,714/-

Name: The Burning Branches

Medium: Digital Art on 1200 Reeds Carpet

Size: 27" x 35" Price: Rs. 51,274/-

Name: Colours Of Calm

Medium: Digital Art on 1200 Reeds Carpet

Size: 21" x 27" Price: Rs. 44,218/-

Name: Echos Within

Medium: Digital Art on 1200 Reeds Carpet

Size: 27" x 35" Price: Rs. 46,570/-

Name: Eternal Bonds

Medium: Digital Art on 1200 Reeds Carpet

Size: 27" x 35" Price: Rs. 46,151/-

Name: Eyes of Renewal

Medium: Digital Art on 1200 Reeds Carpet

Size: 27" x 35" Price: Rs. 47,918/-

Name: Fur-Lover

Medium: Digital Art on 1200 Reeds Carpet

Size: 27" x 35" Price: Rs. 47,040/-

Name: Guardian Of Grace

Medium: Digital Art on 1200 Reeds Carpet

Size: 27" x 35" Price: Rs. 50,717/-

Name: Journey to Wisdom

Medium: Digital Art on 1200 Reeds Carpet

Size: 27" x 35" Price: Rs. 51,744/-

Name: Koshak

Medium: Digital Art on 1200 Reeds Carpet

Size: 21" x 27" Price: Rs. 42,336/-

Name: Mystic Horse

Medium: Digital Art on 1200 Reeds Carpet

Size: 27" x 35" Price: Rs. 49,831/-

Name: Oasis of illusion

Medium: Digital Art on 1200 Reeds Carpet

Size: 27" x 35" Price: Rs. 50,850/-

Name: Power Of Perception

Medium: Digital Art on 1200 Reeds Carpet

Size: 27" x 35" Price: Rs. 55,931/-

Name: Re-Birth

Medium: Digital Art on 1200 Reeds Carpet

Size: 21" x 27" Price: Rs. 40,768/-

Name: Royal Reflection

Medium: Digital Art on 1200 Reeds Carpet

Size: 27" x 35" Price: Rs. 50,176/-

Name: Rug-Ember

Medium: Digital Art on 1200 Reeds Carpet

Size: 27" x 35" Price: Rs. 45,472/-

Name: Soul's Journey

Medium: Digital Art on 1200 Reeds Carpet

Size: 19" x 15" Price: Rs. 50,176/-

Name: Vibrant Shadows

Medium: Digital Art on 1200 Reeds Carpet

Size: 27" x 35" Price: Rs. 51,054/-

Name: Waves of Wisdom

Medium: Digital Art on 1200 Reeds Carpet

Size: 27" x 35" Price: Rs. 60,258/-

Name: Whiskered Whispers

Medium: Digital Art on 1200 Reeds Carpet

Size: 27" x 35" Price: Rs. 50,176/-

Name: Whispers of freedom

Medium: Digital Art on 1200 Reeds Carpet

Size: 21" x 27" Price: Rs. 40,751/-

Name: Wings of Harmony

Medium: Digital Art on 1200 Reeds Carpet

Size: 27" x 35" Price: Rs. 48,608/-

Name: Woven Instinct

Medium: Digital Art on 1200 Reeds Carpet

Size: 27" x 35" Price: Rs. 52,622/-

Name: Yadoon Ki Sawari

Medium: Digital Art on 1200 Reeds Carpet

Size: 27" x 35" Price: Rs. 54,190/-