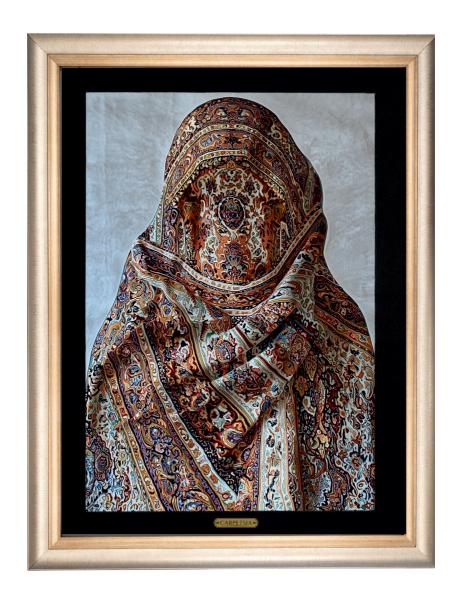

## About the Artist – Fannan Raza

Fannan, a self-taught artist, began crafting carpet art following the loss of a loved one. Traditional canvases failed to capture the emotional depth he craved, so he turned to weaving portraits. This innovative approach forged a profound connection with his personal emotions, allowing him to express and heal through each intricate thread. Style and Inspiration: Fannan's work blends texture and narrative, transforming emotions into tactile art. Inspired by storytelling and personal connection, each piece is a journey through e motional landscapes. Viewer

Experience: The pieces invite viewers to relate personally, offering comfort, reflection, and healing. Each artwork encourages integration of personal narratives, evolving with individual interpretations. Artistic Vision: Fannan aims to evoke deep reflections and connections, combining the physicality of carpets with emotional depth, inviting audiences on a journey of self-discovery through art.