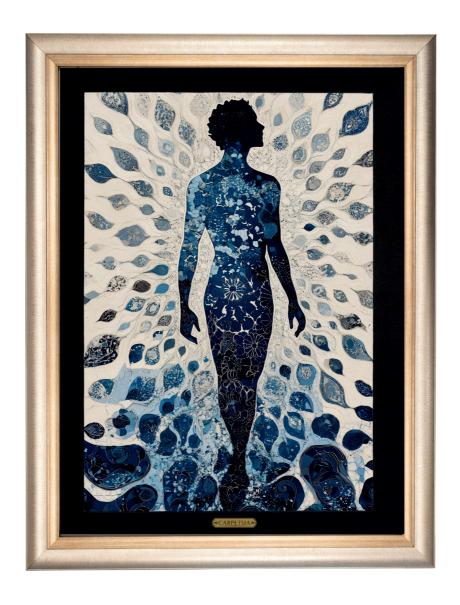

Name: Beyond Visible Bonds

Medium: Digital Art on 1200 Reeds Carpet

Size: 21" x 27" Price: Rs. 41,819/-

Name: Bridging Realm

Medium: Digital Art on 1200 Reeds Carpet

Size: 27" x 35" Price: Rs. 47,714/-

Name: The Burning Branches

Medium: Digital Art on 1200 Reeds Carpet

Size: 27" x 35" Price: Rs. 51,274/-

Name: Colours Of Calm

Medium: Digital Art on 1200 Reeds Carpet

Size: 21" x 27" Price: Rs. 44,218/-

Name: Echos Within

Medium: Digital Art on 1200 Reeds Carpet

Size: 27" x 35" Price: Rs. 46,570/-

Name: Eternal Bonds

Medium: Digital Art on 1200 Reeds Carpet

Size: 27" x 35" Price: Rs. 46,151/-

Name: Eyes of Renewal

Medium: Digital Art on 1200 Reeds Carpet

Size: 27" x 35" Price: Rs. 47,918/-

Name: Fur-Lover

Medium: Digital Art on 1200 Reeds Carpet

Size: 27" x 35" Price: Rs. 47,040/-

Name: Guardian Of Grace

Medium: Digital Art on 1200 Reeds Carpet

Size: 27" x 35" Price: Rs. 50,717/-

Name: Journey to Wisdom

Medium: Digital Art on 1200 Reeds Carpet

Size: 27" x 35" Price: Rs. 51,744/-

Name: Koshak

Medium: Digital Art on 1200 Reeds Carpet

Size: 21" x 27" Price: Rs. 42,336/-

Name: Mystic Horse

Medium: Digital Art on 1200 Reeds Carpet

Size: 27" x 35" Price: Rs. 49,831/-

Name: Oasis of illusion

Medium: Digital Art on 1200 Reeds Carpet

Size: 27" x 35" Price: Rs. 50,850/-

Name: Power Of Perception

Medium: Digital Art on 1200 Reeds Carpet

Size: 27" x 35" Price: Rs. 55,931/-

Name: Re-Birth

Medium: Digital Art on 1200 Reeds Carpet

Size: 21" x 27" Price: Rs. 40,768/-

Name: Royal Reflection

Medium: Digital Art on 1200 Reeds Carpet

Size: 27" x 35" Price: Rs. 50,176/-

Name: Rug-Ember

Medium: Digital Art on 1200 Reeds Carpet

Size: 27" x 35" Price: Rs. 45,472/-

Name: Soul's Journey

Medium: Digital Art on 1200 Reeds Carpet

Size: 19" x 15" Price: Rs. 50,176/-

Name: Vibrant Shadows

Medium: Digital Art on 1200 Reeds Carpet

Size: 27" x 35" Price: Rs. 51,054/-

Name: Waves of Wisdom

Medium: Digital Art on 1200 Reeds Carpet

Size: 27" x 35" Price: Rs. 60,258/-

Name: Whiskered Whispers

Medium: Digital Art on 1200 Reeds Carpet

Size: 27" x 35" Price: Rs. 50,176/-

Name: Whispers of freedom

Medium: Digital Art on 1200 Reeds Carpet

Size: 21" x 27" Price: Rs. 40,751/-

Name: Wings of Harmony

Medium: Digital Art on 1200 Reeds Carpet

Size: 27" x 35" Price: Rs. 48,608/-

Name: Woven Instinct

Medium: Digital Art on 1200 Reeds Carpet

Size: 27" x 35" Price: Rs. 52,622/-

Name: Yadoon Ki Sawari

Medium: Digital Art on 1200 Reeds Carpet

Size: 27" x 35" Price: Rs. 54,190/-