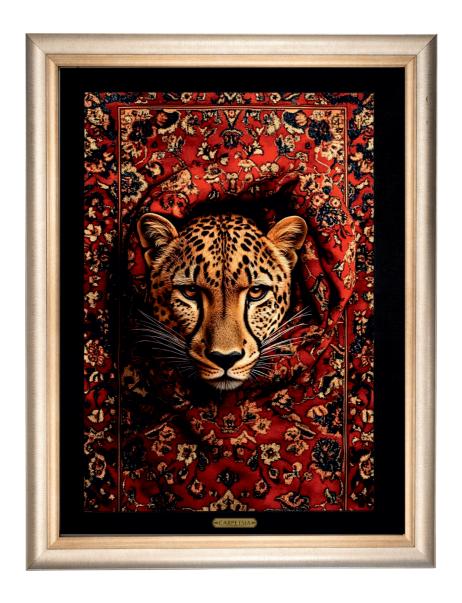

Name: Beyond Visible Bonds

Medium: Digital Art on 1200 Reeds Carpet

Size: 21" x 27" Price: Rs. 41,819/-

Name: Bridging Realm

Medium: Digital Art on 1200 Reeds Carpet

Size: 27" x 35" Price: Rs. 47,714/-

Name: The Burning Branches

Medium: Digital Art on 1200 Reeds Carpet

Size: 27" x 35" Price: Rs. 51,274/-

Name: Colours Of Calm

Medium: Digital Art on 1200 Reeds Carpet

Size: 21" x 27" Price: Rs. 44,218/-

Name: Echos Within

Medium: Digital Art on 1200 Reeds Carpet

Size: 27" x 35" Price: Rs. 46,570/-

Name: Eternal Bonds

Medium: Digital Art on 1200 Reeds Carpet

Size: 27" x 35" Price: Rs. 46,151/-

Name: Eyes of Renewal

Medium: Digital Art on 1200 Reeds Carpet

Size: 27" x 35" Price: Rs. 47,918/-

Name: Fur-Lover

Medium: Digital Art on 1200 Reeds Carpet

Size: 27" x 35" Price: Rs. 47,040/-

Name: Guardian Of Grace

Medium: Digital Art on 1200 Reeds Carpet

Size: 27" x 35" Price: Rs. 50,717/-

Name: Journey to Wisdom

Medium: Digital Art on 1200 Reeds Carpet

Size: 27" x 35" Price: Rs. 51,744/-

Name: Koshak

Medium: Digital Art on 1200 Reeds Carpet

Size: 21" x 27" Price: Rs. 42,336/-

Name: Mystic Horse

Medium: Digital Art on 1200 Reeds Carpet

Size: 27" x 35" Price: Rs. 49,831/-

Name: Oasis of illusion

Medium: Digital Art on 1200 Reeds Carpet

Size: 27" x 35" Price: Rs. 50,850/-

Name: Power Of Perception

Medium: Digital Art on 1200 Reeds Carpet

Size: 27" x 35" Price: Rs. 55,931/-

Name: Re-Birth

Medium: Digital Art on 1200 Reeds Carpet

Size: 21" x 27" Price: Rs. 40,768/-

Name: Royal Reflection

Medium: Digital Art on 1200 Reeds Carpet

Size: 27" x 35" Price: Rs. 50,176/-

Name: Rug-Ember

Medium: Digital Art on 1200 Reeds Carpet

Size: 27" x 35" Price: Rs. 45,472/-

Name: Soul's Journey

Medium: Digital Art on 1200 Reeds Carpet

Size: 19" x 15" Price: Rs. 50,176/-

Name: Vibrant Shadows

Medium: Digital Art on 1200 Reeds Carpet

Size: 27" x 35" Price: Rs. 51,054/-

Name: Waves of Wisdom

Medium: Digital Art on 1200 Reeds Carpet

Size: 27" x 35" Price: Rs. 60,258/-

Name: Whiskered Whispers

Medium: Digital Art on 1200 Reeds Carpet

Size: 27" x 35" Price: Rs. 50,176/-

Name: Whispers of freedom

Medium: Digital Art on 1200 Reeds Carpet

Size: 21" x 27" Price: Rs. 40,751/-

Name: Wings of Harmony

Medium: Digital Art on 1200 Reeds Carpet

Size: 27" x 35" Price: Rs. 48,608/-

Name: Woven Instinct

Medium: Digital Art on 1200 Reeds Carpet

Size: 27" x 35" Price: Rs. 52,622/-

Name: Yadoon Ki Sawari

Medium: Digital Art on 1200 Reeds Carpet

Size: 27" x 35" Price: Rs. 54,190/-