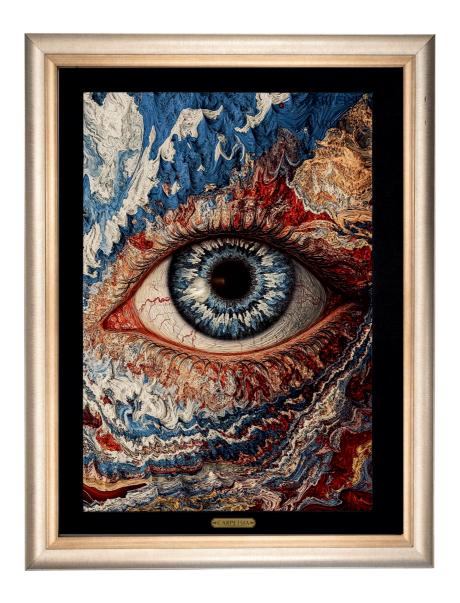

Name: Beyond Visible Bonds

Medium: Digital Art on 1200 Reeds Carpet

Size: 21" x 27" Price: Rs. 41,819/-

Name: Bridging Realm

Medium: Digital Art on 1200 Reeds Carpet

Size: 27" x 35" Price: Rs. 47,714/-

Name: The Burning Branches

Medium: Digital Art on 1200 Reeds Carpet

Size: 27" x 35" Price: Rs. 51,274/-

Name: Colours Of Calm

Medium: Digital Art on 1200 Reeds Carpet

Size: 21" x 27" Price: Rs. 44,218/-

Name: Echos Within

Medium: Digital Art on 1200 Reeds Carpet

Size: 27" x 35" Price: Rs. 46,570/-

Name: Eternal Bonds

Medium: Digital Art on 1200 Reeds Carpet

Size: 27" x 35" Price: Rs. 46,151/-

Name: Eyes of Renewal

Medium: Digital Art on 1200 Reeds Carpet

Size: 27" x 35" Price: Rs. 47,918/-

Name: Fur-Lover

Medium: Digital Art on 1200 Reeds Carpet

Size: 27" x 35" Price: Rs. 47,040/-

Name: Guardian Of Grace

Medium: Digital Art on 1200 Reeds Carpet

Size: 27" x 35" Price: Rs. 50,717/-

Name: Journey to Wisdom

Medium: Digital Art on 1200 Reeds Carpet

Size: 27" x 35" Price: Rs. 51,744/-

Name: Koshak

Medium: Digital Art on 1200 Reeds Carpet

Size: 21" x 27" Price: Rs. 42,336/-

Name: Mystic Horse

Medium: Digital Art on 1200 Reeds Carpet

Size: 27" x 35" Price: Rs. 49,831/-

Name: Oasis of illusion

Medium: Digital Art on 1200 Reeds Carpet

Size: 27" x 35" Price: Rs. 50,850/-

Name: Power Of Perception

Medium: Digital Art on 1200 Reeds Carpet

Size: 27" x 35" Price: Rs. 55,931/-

Name: Re-Birth

Medium: Digital Art on 1200 Reeds Carpet

Size: 21" x 27" Price: Rs. 40,768/-

Name: Royal Reflection

Medium: Digital Art on 1200 Reeds Carpet

Size: 27" x 35" Price: Rs. 50,176/-

Name: Rug-Ember

Medium: Digital Art on 1200 Reeds Carpet

Size: 27" x 35" Price: Rs. 45,472/-

Name: Soul's Journey

Medium: Digital Art on 1200 Reeds Carpet

Size: 19" x 15" Price: Rs. 50,176/-

Name: Vibrant Shadows

Medium: Digital Art on 1200 Reeds Carpet

Size: 27" x 35" Price: Rs. 51,054/-

Name: Waves of Wisdom

Medium: Digital Art on 1200 Reeds Carpet

Size: 27" x 35" Price: Rs. 60,258/-

Name: Whiskered Whispers

Medium: Digital Art on 1200 Reeds Carpet

Size: 27" x 35" Price: Rs. 50,176/-

Name: Whispers of freedom

Medium: Digital Art on 1200 Reeds Carpet

Size: 21" x 27" Price: Rs. 40,751/-

Name: Wings of Harmony

Medium: Digital Art on 1200 Reeds Carpet

Size: 27" x 35" Price: Rs. 48,608/-

Name: Woven Instinct

Medium: Digital Art on 1200 Reeds Carpet

Size: 27" x 35" Price: Rs. 52,622/-

Name: Yadoon Ki Sawari

Medium: Digital Art on 1200 Reeds Carpet

Size: 27" x 35" Price: Rs. 54,190/-