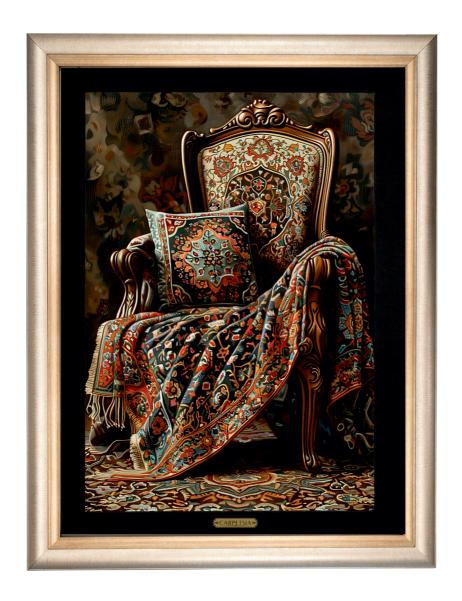

## About the Artist – Fannan Raza

Fannan, a self-taught artist, began crafting carpet art following the loss of a loved one. Traditional canvases failed to capture the emotional depth he craved, so he turned to weaving portraits. This innovative approach forged a profound connection with his personal emotions, allowing him to express and heal through each intricate thread. Style and Inspiration: Fannan's work blends texture and narrative, transforming emotions into tactile art. Inspired by storytelling and personal connection, each piece is a journey through e motional landscapes. Viewer

Experience: The pieces invite viewers to relate personally, offering comfort, reflection, and healing. Each artwork encourages integration of personal narratives, evolving with individual interpretations. Artistic Vision: Fannan aims to evoke deep reflections and connections, combining the physicality of carpets with emotional depth, inviting audiences on a journey of self-discovery through art.