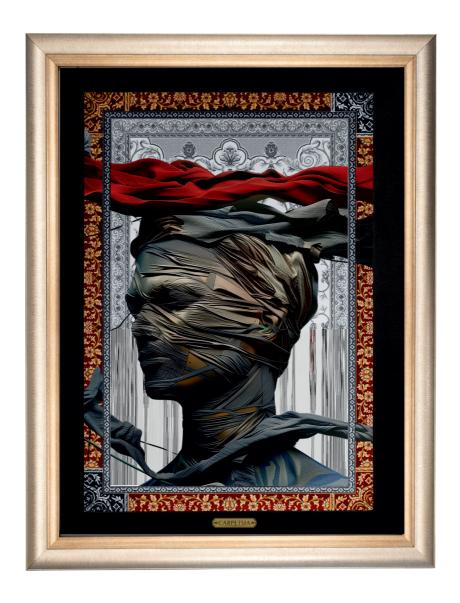

## About the Artist – Fannan Raza

Fannan, a self-taught artist, began crafting carpet art following the loss of a loved one. Traditional canvases failed to capture the emotional depth he craved, so he turned to weaving portraits. This innovative approach forged a profound connection with his personal emotions, allowing him to express and heal through each intricate thread. Style and Inspiration: Fannan's work blends texture and narrative, transforming emotions into tactile art. Inspired by storytelling and personal connection, each piece is a journey through e motional landscapes. Viewer

Experience: The pieces invite viewers to relate personally, offering comfort, reflection, and healing. Each artwork encourages integration of personal narratives, evolving with individual interpretations. Artistic Vision: Fannan aims to evoke deep reflections and connections, combining the physicality of carpets with emotional depth, inviting audiences on a journey of self-discovery through art.