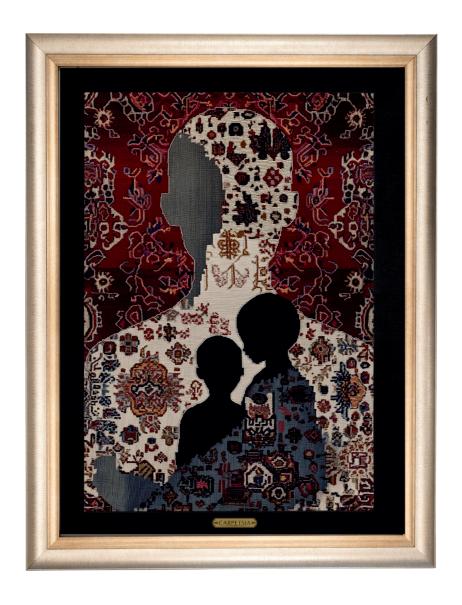

## About the Artist – Fannan Raza

Fannan, a self-taught artist, began crafting carpet art following the loss of a loved one. Traditional canvases failed to capture the emotional depth he craved, so he turned to weaving portraits. This innovative approach forged a profound connection with his personal emotions, allowing him to express and heal through each intricate thread. Style and Inspiration: Fannan's work blends texture and narrative, transforming emotions into tactile art. Inspired by storytelling and personal connection, each piece is a journey through e motional landscapes. Viewer

Experience: The pieces invite viewers to relate personally, offering comfort, reflection, and healing. Each artwork encourages integration of personal narratives, evolving with individual interpretations. Artistic Vision: Fannan aims to evoke deep reflections and connections, combining the physicality of carpets with emotional depth, inviting audiences on a journey of self-discovery through art.

Name: Beyond Visible Bonds

Medium: Digital Art on 1200 Reeds Carpet

Size: 21" x 27" Price: Rs. 41,819/-

Name: Bridging Realm

Medium: Digital Art on 1200 Reeds Carpet

Size: 27" x 35" Price: Rs. 47,714/-

Name: The Burning Branches

Medium: Digital Art on 1200 Reeds Carpet

Size: 27" x 35" Price: Rs. 51,274/-

Name: Colours Of Calm

Medium: Digital Art on 1200 Reeds Carpet

Size: 21" x 27" Price: Rs. 44,218/-

Name: Echos Within

Medium: Digital Art on 1200 Reeds Carpet

Size: 27" x 35" Price: Rs. 46,570/-

Name: Eternal Bonds

Medium: Digital Art on 1200 Reeds Carpet

Size: 27" x 35" Price: Rs. 46,151/-

Name: Eyes of Renewal

Medium: Digital Art on 1200 Reeds Carpet

Size: 27" x 35" Price: Rs. 47,918/-

Name: Fur-Lover

Medium: Digital Art on 1200 Reeds Carpet

Size: 27" x 35" Price: Rs. 47,040/-

Name: Guardian Of Grace

Medium: Digital Art on 1200 Reeds Carpet

Size: 27" x 35" Price: Rs. 50,717/-

Name: Journey to Wisdom

Medium: Digital Art on 1200 Reeds Carpet

Size: 27" x 35" Price: Rs. 51,744/-

Name: Koshak

Medium: Digital Art on 1200 Reeds Carpet

Size: 21" x 27" Price: Rs. 42,336/-

Name: Mystic Horse

Medium: Digital Art on 1200 Reeds Carpet

Size: 27" x 35" Price: Rs. 49,831/-

Name: Oasis of illusion

Medium: Digital Art on 1200 Reeds Carpet

Size: 27" x 35" Price: Rs. 50,850/-

Name: Power Of Perception

Medium: Digital Art on 1200 Reeds Carpet

Size: 27" x 35" Price: Rs. 55,931/-

Name: Re-Birth

Medium: Digital Art on 1200 Reeds Carpet

Size: 21" x 27" Price: Rs. 40,768/-

Name: Royal Reflection

Medium: Digital Art on 1200 Reeds Carpet

Size: 27" x 35" Price: Rs. 50,176/-

Name: Rug-Ember

Medium: Digital Art on 1200 Reeds Carpet

Size: 27" x 35" Price: Rs. 45,472/-

Name: Soul's Journey

Medium: Digital Art on 1200 Reeds Carpet

Size: 19" x 15" Price: Rs. 50,176/-

Name: Vibrant Shadows

Medium: Digital Art on 1200 Reeds Carpet

Size: 27" x 35" Price: Rs. 51,054/-

Name: Waves of Wisdom

Medium: Digital Art on 1200 Reeds Carpet

Size: 27" x 35" Price: Rs. 60,258/-

Name: Whiskered Whispers

Medium: Digital Art on 1200 Reeds Carpet

Size: 27" x 35" Price: Rs. 50,176/-

Name: Whispers of freedom

Medium: Digital Art on 1200 Reeds Carpet

Size: 21" x 27" Price: Rs. 40,751/-

Name: Wings of Harmony

Medium: Digital Art on 1200 Reeds Carpet

Size: 27" x 35" Price: Rs. 48,608/-

Name: Woven Instinct

Medium: Digital Art on 1200 Reeds Carpet

Size: 27" x 35" Price: Rs. 52,622/-

Name: Yadoon Ki Sawari

Medium: Digital Art on 1200 Reeds Carpet

Size: 27" x 35" Price: Rs. 54,190/-