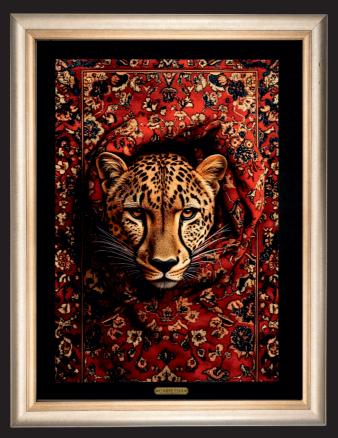

## About the Artist – Fannan Raza

Fannan, a self-taught artist, began crafting carpet art following the loss of a loved one. Traditional canvases failed to capture the emotional depth he craved, so he turned to weaving portraits. This innovative approach forged a profound connection with his personal emotions, allowing him to express and heal through each intricate thread. Style and Inspiration: Fannan's work blends texture and narrative, transforming emotions into tactile art. Inspired by storytelling and personal connection, each piece is a journey through e motional landscapes. Viewer

Experience: The pieces invite viewers to relate personally, offering comfort, reflection, and healing. Each artwork encourages integration of personal narratives, evolving with individual interpretations. Artistic Vision: Fannan aims to evoke deep reflections and connections, combining the physicality of carpets with emotional depth, inviting audiences on a journey of self-discovery through art.

Name: Beyond Visible Bonds

Medium: Digital Art on 1200 Reeds Carpet

Size: 21" x 27" Price: Rs. 41,819/-

Name: Bridging Realm

Medium: Digital Art on 1200 Reeds Carpet

Size: 27" x 35" Price: Rs. 47,714/-

Name: The Burning Branches

Medium: Digital Art on 1200 Reeds Carpet

Size: 27" x 35" Price: Rs. 51,274/-

Name: Colours Of Calm

Medium: Digital Art on 1200 Reeds Carpet

Size: 21" x 27" Price: Rs. 44,218/-

Name: Echos Within

Medium: Digital Art on 1200 Reeds Carpet

Size: 27" x 35" Price: Rs. 46,570/-

Name: Eternal Bonds

Medium: Digital Art on 1200 Reeds Carpet

Size: 27" x 35" Price: Rs. 46,151/-

Name: Eyes of Renewal

Medium: Digital Art on 1200 Reeds Carpet

Size: 27" x 35" Price: Rs. 47,918/-

Name: Fur-Lover

Medium: Digital Art on 1200 Reeds Carpet

Size: 27" x 35" Price: Rs. 47,040/-

Name: Guardian Of Grace

Medium: Digital Art on 1200 Reeds Carpet

Size: 27" x 35" Price: Rs. 50,717/-

Name: Journey to Wisdom

Medium: Digital Art on 1200 Reeds Carpet

Size: 27" x 35" Price: Rs. 51,744/-

Name: Koshak

Medium: Digital Art on 1200 Reeds Carpet

Size: 21" x 27" Price: Rs. 42,336/-

Name: Mystic Horse

Medium: Digital Art on 1200 Reeds Carpet

Size: 27" x 35" Price: Rs. 49,831/-

Name: Oasis of illusion

Medium: Digital Art on 1200 Reeds Carpet

Size: 27" x 35" Price: Rs. 50,850/-

Name: Power Of Perception

Medium: Digital Art on 1200 Reeds Carpet

Size: 27" x 35" Price: Rs. 55,931/-

Name: Re-Birth

Medium: Digital Art on 1200 Reeds Carpet

Size: 21" x 27" Price: Rs. 40,768/-

Name: Royal Reflection

Medium: Digital Art on 1200 Reeds Carpet

Size: 27" x 35" Price: Rs. 50,176/-

Name: Rug-Ember

Medium: Digital Art on 1200 Reeds Carpet

Size: 27" x 35" Price: Rs. 45,472/-

Name: Soul's Journey

Medium: Digital Art on 1200 Reeds Carpet

Size: 19" x 15" Price: Rs. 50,176/-

Name: Vibrant Shadows

Medium: Digital Art on 1200 Reeds Carpet

Size: 27" x 35" Price: Rs. 51,054/-

Name: Waves of Wisdom

Medium: Digital Art on 1200 Reeds Carpet

Size: 27" x 35" Price: Rs. 60,258/-

Name: Whiskered Whispers

Medium: Digital Art on 1200 Reeds Carpet

Size: 27" x 35" Price: Rs. 50,176/-

Name: Whispers of freedom

Medium: Digital Art on 1200 Reeds Carpet

Size: 21" x 27" Price: Rs. 40,751/-

Name: Wings of Harmony

Medium: Digital Art on 1200 Reeds Carpet

Size: 27" x 35" Price: Rs. 48,608/-

Name: Woven Instinct

Medium: Digital Art on 1200 Reeds Carpet

Size: 27" x 35" Price: Rs. 52,622/-

Name: Yadoon Ki Sawari

Medium: Digital Art on 1200 Reeds Carpet

Size: 27" x 35" Price: Rs. 54,190/-