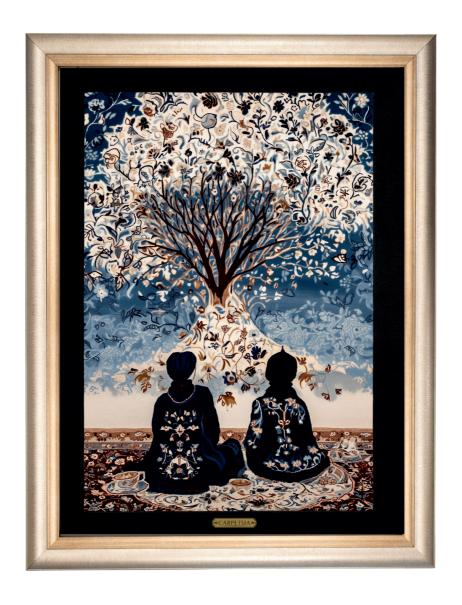

Name: Beyond Visible Bonds

Medium: Digital Art on 1200 Reeds Carpet

Size: 21" x 27" Price: Rs. 41,819/-

Name: Bridging Realm

Medium: Digital Art on 1200 Reeds Carpet

Size: 27" x 35" Price: Rs. 47,714/-

Name: The Burning Branches

Medium: Digital Art on 1200 Reeds Carpet

Size: 27" x 35" Price: Rs. 51,274/-

Name: Colours Of Calm

Medium: Digital Art on 1200 Reeds Carpet

Size: 21" x 27" Price: Rs. 44,218/-

Name: Echos Within

Medium: Digital Art on 1200 Reeds Carpet

Size: 27" x 35" Price: Rs. 46,570/-

Name: Eternal Bonds

Medium: Digital Art on 1200 Reeds Carpet

Size: 27" x 35" Price: Rs. 46,151/-

Name: Eyes of Renewal

Medium: Digital Art on 1200 Reeds Carpet

Size: 27" x 35" Price: Rs. 47,918/-

Name: Fur-Lover

Medium: Digital Art on 1200 Reeds Carpet

Size: 27" x 35" Price: Rs. 47,040/-

Name: Guardian Of Grace

Medium: Digital Art on 1200 Reeds Carpet

Size: 27" x 35" Price: Rs. 50,717/-

Name: Journey to Wisdom

Medium: Digital Art on 1200 Reeds Carpet

Size: 27" x 35" Price: Rs. 51,744/-

Name: Koshak

Medium: Digital Art on 1200 Reeds Carpet

Size: 21" x 27" Price: Rs. 42,336/-

Name: Mystic Horse

Medium: Digital Art on 1200 Reeds Carpet

Size: 27" x 35" Price: Rs. 49,831/-

Name: Oasis of illusion

Medium: Digital Art on 1200 Reeds Carpet

Size: 27" x 35" Price: Rs. 50,850/-

Name: Power Of Perception

Medium: Digital Art on 1200 Reeds Carpet

Size: 27" x 35" Price: Rs. 55,931/-

Name: Re-Birth

Medium: Digital Art on 1200 Reeds Carpet

Size: 21" x 27" Price: Rs. 40,768/-

Name: Royal Reflection

Medium: Digital Art on 1200 Reeds Carpet

Size: 27" x 35" Price: Rs. 50,176/-

Name: Rug-Ember

Medium: Digital Art on 1200 Reeds Carpet

Size: 27" x 35" Price: Rs. 45,472/-

Name: Soul's Journey

Medium: Digital Art on 1200 Reeds Carpet

Size: 19" x 15" Price: Rs. 50,176/-

Name: Vibrant Shadows

Medium: Digital Art on 1200 Reeds Carpet

Size: 27" x 35" Price: Rs. 51,054/-

Name: Waves of Wisdom

Medium: Digital Art on 1200 Reeds Carpet

Size: 27" x 35" Price: Rs. 60,258/-

Name: Whiskered Whispers

Medium: Digital Art on 1200 Reeds Carpet

Size: 27" x 35" Price: Rs. 50,176/-

Name: Whispers of freedom

Medium: Digital Art on 1200 Reeds Carpet

Size: 21" x 27" Price: Rs. 40,751/-

Name: Wings of Harmony

Medium: Digital Art on 1200 Reeds Carpet

Size: 27" x 35" Price: Rs. 48,608/-

Name: Woven Instinct

Medium: Digital Art on 1200 Reeds Carpet

Size: 27" x 35" Price: Rs. 52,622/-

Name: Yadoon Ki Sawari

Medium: Digital Art on 1200 Reeds Carpet

Size: 27" x 35" Price: Rs. 54,190/-