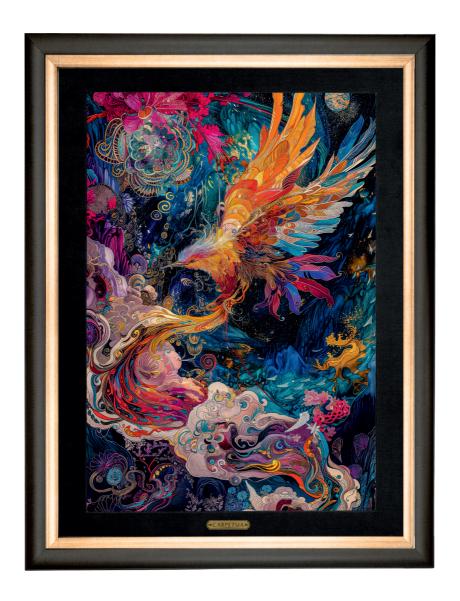

Name: Beyond Visible Bonds

Medium: Digital Art on 1200 Reeds Carpet

Size: 21" x 27" Price: Rs. 41,819/-

Name: Bridging Realm

Medium: Digital Art on 1200 Reeds Carpet

Size: 27" x 35" Price: Rs. 47,714/-

Name: The Burning Branches

Medium: Digital Art on 1200 Reeds Carpet

Size: 27" x 35" Price: Rs. 51,274/-

Name: Colours Of Calm

Medium: Digital Art on 1200 Reeds Carpet

Size: 21" x 27" Price: Rs. 44,218/-

Name: Echos Within

Medium: Digital Art on 1200 Reeds Carpet