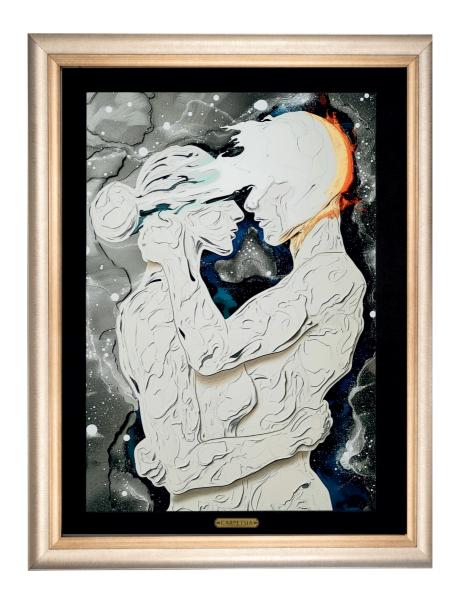

## About the Artist – Fannan Raza

Fannan, a self-taught artist, began crafting carpet art following the loss of a loved one. Traditional canvases failed to capture the emotional depth he craved, so he turned to weaving portraits. This innovative approach forged a profound connection with his personal emotions, allowing him to express and heal through each intricate thread. Style and Inspiration: Fannan's work blends texture and narrative, transforming emotions into tactile art. Inspired by storytelling and personal connection, each piece is a journey through e motional landscapes. Viewer

Experience: The pieces invite viewers to relate personally, offering comfort, reflection, and healing. Each artwork encourages integration of personal narratives, evolving with individual interpretations. Artistic Vision: Fannan aims to evoke deep reflections and connections, combining the physicality of carpets with emotional depth, inviting audiences on a journey of self-discovery through art.