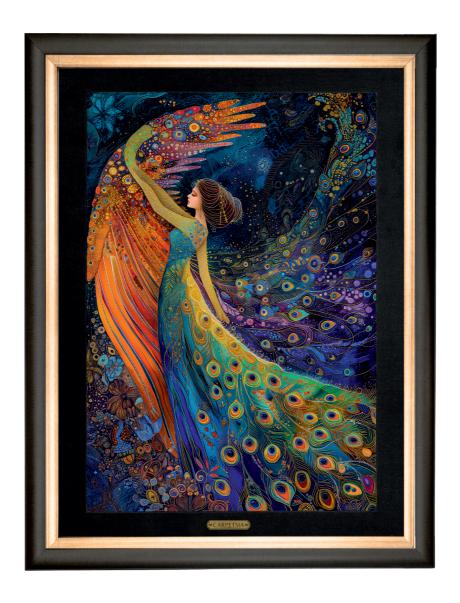

Name: Whispers of freedom

Medium: Digital Art on 1200 Reeds Carpet

Size: 21" x 27" Price: Rs. 40,751/-

Name: Wings of Harmony

Medium: Digital Art on 1200 Reeds Carpet

Size: 27" x 35" Price: Rs. 48,608/-

Name: Woven Instinct