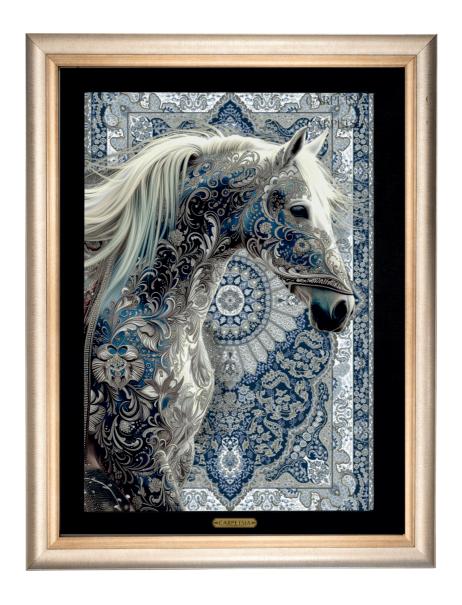

Medium: Digital Art on 1200 Reeds Carpet

Size: 27" x 35" Price: Rs. 51,744/-

Name: Koshak

Medium: Digital Art on 1200 Reeds Carpet

Size: 21" x 27" Price: Rs. 42,336/-

Name: Mystic Horse

Medium: Digital Art on 1200 Reeds Carpet