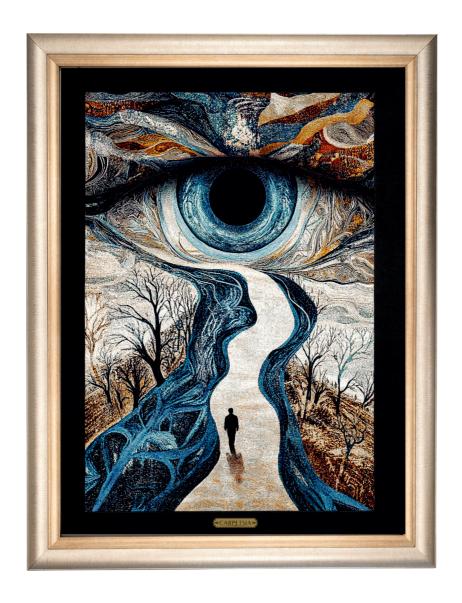

## About the Artist – Fannan Raza

Fannan, a self-taught artist, began crafting carpet art following the loss of a loved one. Traditional canvases failed to capture the emotional depth he craved, so he turned to weaving portraits. This innovative approach forged a profound connection with his personal emotions, allowing him to express and heal through each intricate thread. Style and Inspiration: Fannan's work blends texture and narrative, transforming emotions into tactile art. Inspired by storytelling and personal connection, each piece is a journey through e motional landscapes. Viewer

Experience: The pieces invite viewers to relate personally, offering comfort, reflection, and healing. Each artwork encourages integration of personal narratives, evolving with individual interpretations. Artistic Vision: Fannan aims to evoke deep reflections and connections, combining the physicality of carpets with emotional depth, inviting audiences on a journey of self-discovery through art.