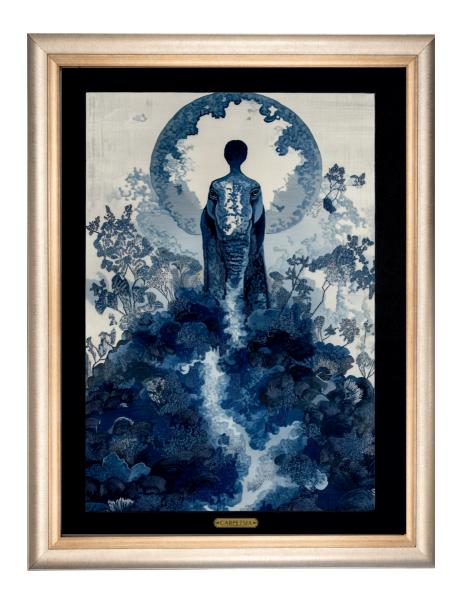

## About the Artist – Fannan Raza

Fannan, a self-taught artist, began crafting carpet art following the loss of a loved one. Traditional canvases failed to capture the emotional depth he craved, so he turned to weaving portraits. This innovative approach forged a profound connection with his personal emotions, allowing him to express and heal through each intricate thread. Style and Inspiration: Fannan's work blends texture and narrative, transforming emotions into tactile art. Inspired by storytelling and personal connection, each piece is a journey through e motional landscapes. Viewer

Experience: The pieces invite viewers to relate personally, offering comfort, reflection, and healing. Each artwork encourages integration of personal narratives, evolving with individual interpretations. Artistic Vision: Fannan aims to evoke deep reflections and connections, combining the physicality of carpets with emotional depth, inviting audiences on a journey of self-discovery through art.