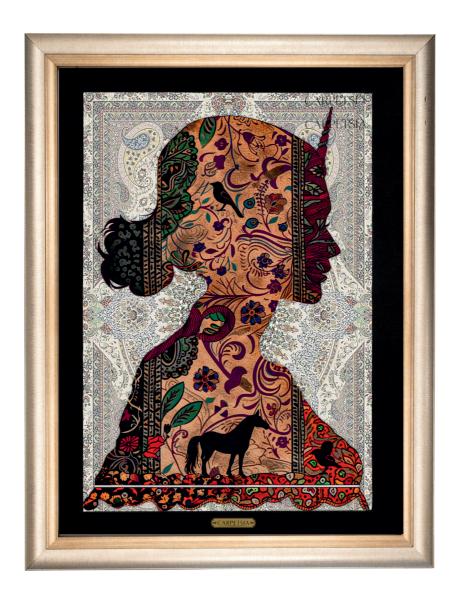

Name: Re-Birth

Medium: Digital Art on 1200 Reeds Carpet

Size: 21" x 27" Price: Rs. 40,768/-

Name: Royal Reflection

Medium: Digital Art on 1200 Reeds Carpet

Size: 27" x 35" Price: Rs. 50,176/-

Name: Rug-Ember