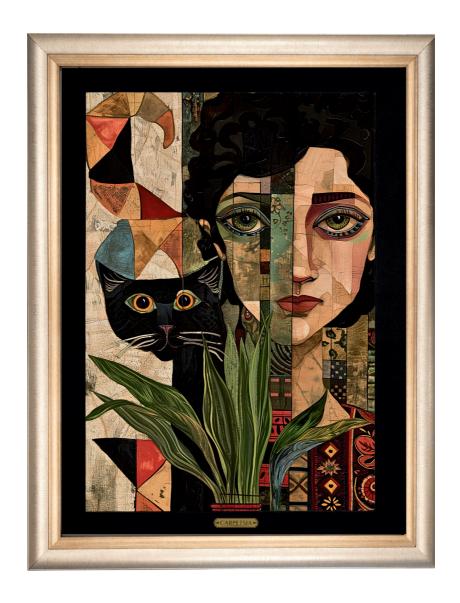

Name: Fur-Lover

Medium: Digital Art on 1200 Reeds Carpet

Size: 27" x 35" Price: Rs. 47,040/-

Name: Guardian Of Grace

Medium: Digital Art on 1200 Reeds Carpet

Size: 27" x 35" Price: Rs. 50,717/-

Name: Journey to Wisdom