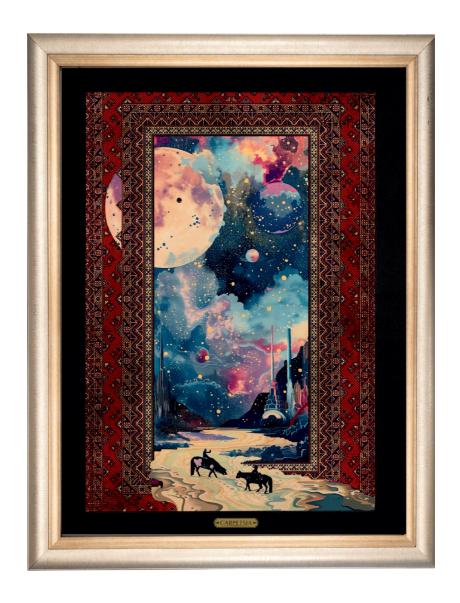

Name: Beyond Visible Bonds

Medium: Digital Art on 1200 Reeds Carpet

Size: 21" x 27" Price: Rs. 41,819/-

Name: Bridging Realm

Medium: Digital Art on 1200 Reeds Carpet

Size: 27" x 35" Price: Rs. 47,714/-

Name: The Burning Branches

Medium: Digital Art on 1200 Reeds Carpet

Size: 27" x 35" Price: Rs. 51,274/-

Name: Colours Of Calm

Medium: Digital Art on 1200 Reeds Carpet

Size: 21" x 27" Price: Rs. 44,218/-

Name: Echos Within

Medium: Digital Art on 1200 Reeds Carpet

Size: 27" x 35" Price: Rs. 46,570/-

Name: Eternal Bonds

Medium: Digital Art on 1200 Reeds Carpet

Size: 27" x 35" Price: Rs. 46,151/-

Name: Eyes of Renewal

Medium: Digital Art on 1200 Reeds Carpet

Size: 27" x 35" Price: Rs. 47,918/-

Name: Fur-Lover

Medium: Digital Art on 1200 Reeds Carpet

Size: 27" x 35" Price: Rs. 47,040/-

Name: Guardian Of Grace

Medium: Digital Art on 1200 Reeds Carpet

Size: 27" x 35" Price: Rs. 50,717/-

Name: Journey to Wisdom

Medium: Digital Art on 1200 Reeds Carpet

Size: 27" x 35" Price: Rs. 51,744/-

Name: Koshak

Medium: Digital Art on 1200 Reeds Carpet

Size: 21" x 27" Price: Rs. 42,336/-

Name: Mystic Horse

Medium: Digital Art on 1200 Reeds Carpet

Size: 27" x 35" Price: Rs. 49,831/-

Name: Oasis of illusion

Medium: Digital Art on 1200 Reeds Carpet

Size: 27" x 35" Price: Rs. 50,850/-

Name: Power Of Perception

Medium: Digital Art on 1200 Reeds Carpet

Size: 27" x 35" Price: Rs. 55,931/-

Name: Re-Birth

Medium: Digital Art on 1200 Reeds Carpet

Size: 21" x 27" Price: Rs. 40,768/-

Name: Royal Reflection

Medium: Digital Art on 1200 Reeds Carpet

Size: 27" x 35" Price: Rs. 50,176/-

Name: Rug-Ember

Medium: Digital Art on 1200 Reeds Carpet

Size: 27" x 35" Price: Rs. 45,472/-

Name: Soul's Journey

Medium: Digital Art on 1200 Reeds Carpet

Size: 19" x 15" Price: Rs. 50,176/-

Name: Vibrant Shadows

Medium: Digital Art on 1200 Reeds Carpet

Size: 27" x 35" Price: Rs. 51,054/-

Name: Waves of Wisdom

Medium: Digital Art on 1200 Reeds Carpet

Size: 27" x 35" Price: Rs. 60,258/-

Name: Whiskered Whispers

Medium: Digital Art on 1200 Reeds Carpet

Size: 27" x 35" Price: Rs. 50,176/-

Name: Whispers of freedom

Medium: Digital Art on 1200 Reeds Carpet

Size: 21" x 27" Price: Rs. 40,751/-

Name: Wings of Harmony

Medium: Digital Art on 1200 Reeds Carpet

Size: 27" x 35" Price: Rs. 48,608/-

Name: Woven Instinct

Medium: Digital Art on 1200 Reeds Carpet

Size: 27" x 35" Price: Rs. 52,622/-

Name: Yadoon Ki Sawari

Medium: Digital Art on 1200 Reeds Carpet

Size: 27" x 35" Price: Rs. 54,190/-