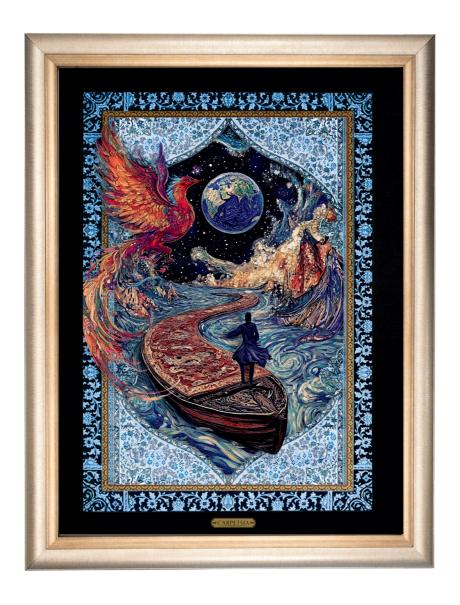

## About the Artist – Fannan Raza

Fannan, a self-taught artist, began crafting carpet art following the loss of a loved one. Traditional canvases failed to capture the emotional depth he craved, so he turned to weaving portraits. This innovative approach forged a profound connection with his personal emotions, allowing him to express and heal through each intricate thread. Style and Inspiration: Fannan's work blends texture and narrative, transforming emotions into tactile art. Inspired by storytelling and personal connection, each piece is a journey through e motional landscapes. Viewer

Experience: The pieces invite viewers to relate personally, offering comfort, reflection, and healing. Each artwork encourages integration of personal narratives, evolving with individual interpretations. Artistic Vision: Fannan aims to evoke deep reflections and connections, combining the physicality of carpets with emotional depth, inviting audiences on a journey of self-discovery through art.