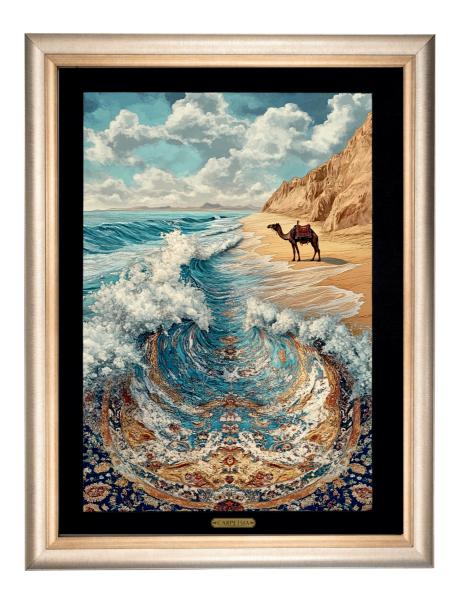

Size: 27" x 35" Price: Rs. 49,831/-

Name: Oasis of illusion

Medium: Digital Art on 1200 Reeds Carpet

Size: 27" x 35" Price: Rs. 50,850/-

Name: Power Of Perception

Medium: Digital Art on 1200 Reeds Carpet

Size: 27" x 35" Price: Rs. 55,931/-