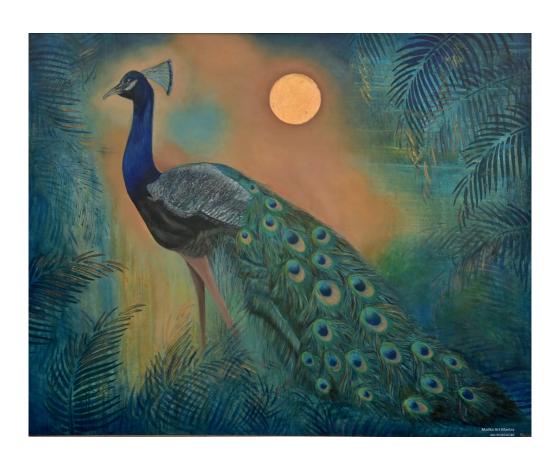

> Size : 5ft x 4ft Price : Rs. 94,080/-

Name : Evening Whispers Medium : Acrylic on Canvas

> Size : 4ft x 3ft Price : Rs. 62,720/-

Name: Jewel of the Jungle

Medium: Acrylic on Canvas with Gold Foil

Size : 5ft x 4ft Price : Rs. 86,240/-