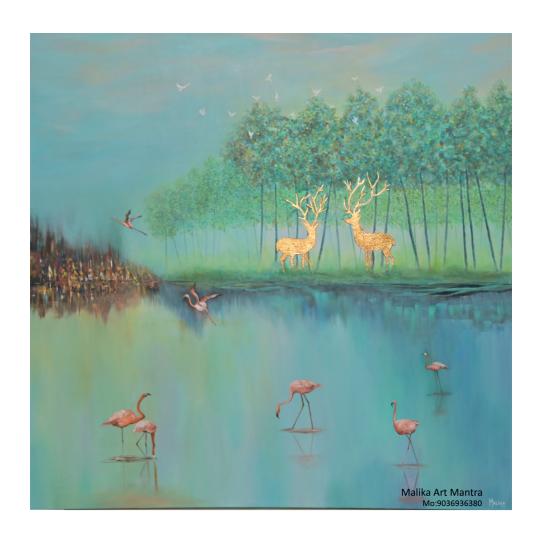

Name : Secret Meet

Medium: Acrylic on Canvas with Gold Foil

Size : 4ft x 4ft Price : Rs. 70,560/-

Name : Territories of the Sea Medium : Acrylic on Canvas with Gold Foil

> Size : 2ft x 3ft Price : Rs. 31,360/-