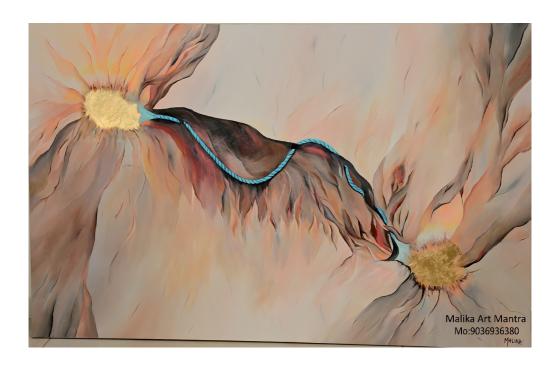

Name: Dance of Clouds

Medium: Acrylic on Canvas with Mix Medium

Size : 5ft x 3ft Price : Rs. 94,080/-

Name : Soulmates

Medium: Acrylic on Canvas with Mix Medium

Size: 5.5ft x 3.5ft Price: Rs. 94,080/-

Name : Aura

Medium: Acrylic on Canvas with Mix Medium (Copper Foil)

Size : 5ft x 5ft Price : Rs. 94,080/-

Name : Celestial Sky

Medium: Acrylic and Gold & Silver Foil with antique

Size : 5ft x 3.5ft Price : Rs. 94,080/-

Name : Mirage

Medium: Acrylic and Gold & Silver Foil with antique

Size : 5ft x 3ft Price : Rs. 94,080/-

Medium: Acrylic and Gold & Silver Foil with antique

Size : 4ft x 3ft Price : Rs. 65,856/-

Name : Buddha's World Medium : Acrylic and Mix Medium