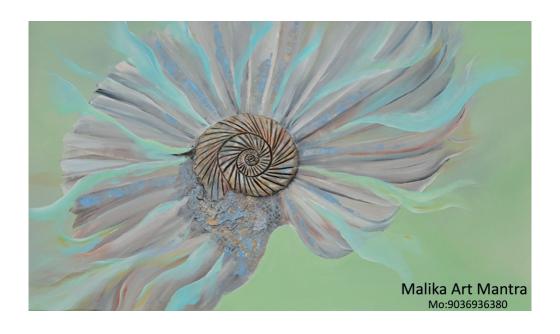

Name: Dance of Clouds

Medium: Acrylic on Canvas with Mix Medium

Size : 5ft x 3ft Price : Rs. 94,080/-

Name : Soulmates

Medium: Acrylic on Canvas with Mix Medium

Size: 5.5ft x 3.5ft Price: Rs. 94,080/-

Name : Aura