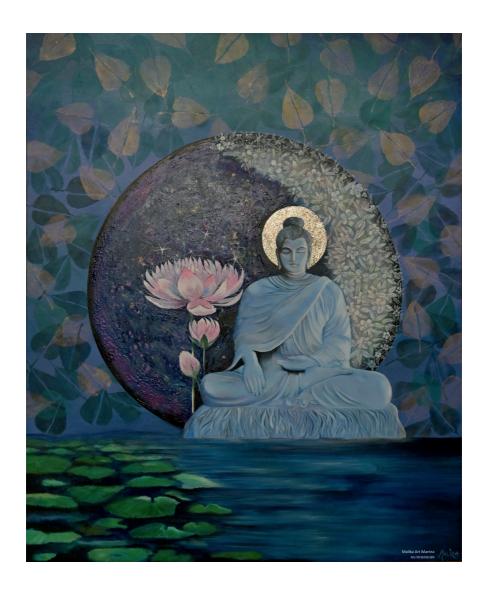

Name : Mirage

Medium: Acrylic and Gold & Silver Foil with antique

Size : 5ft x 3ft Price : Rs. 94,080/-

Medium: Acrylic and Gold & Silver Foil with antique

Size : 4ft x 3ft Price : Rs. 65,856/-

Name : Buddha's World Medium : Acrylic and Mix Medium