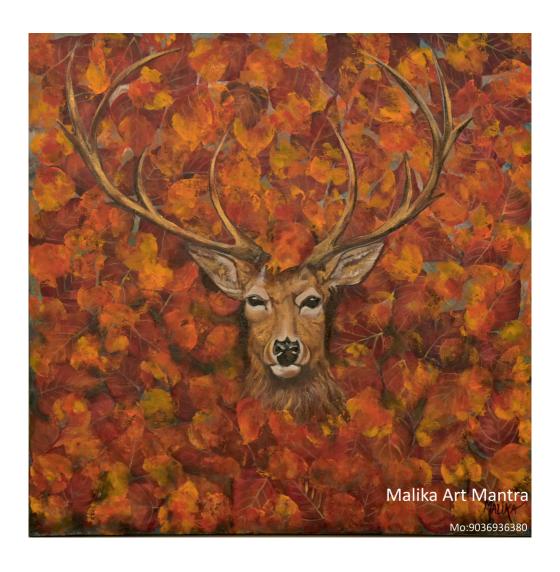

> Size : 2.5ft x 1.5ft Price : Rs. 31,360/-

Name : The Crown of the Deer Medium : Acrylic on Canvas

> Size : 2ft x 2ft Price : Rs. 31,360/-

Name: The Golden Glory

Medium: Acrylic on Canvas with Gold Foil

Size : 2ft x 3ft Price : Rs. 31,360/-