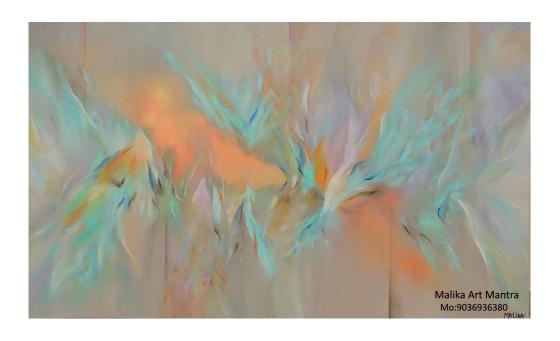

Name: Dance of Clouds

Medium: Acrylic on Canvas with Mix Medium

Size : 5ft x 3ft Price : Rs. 94,080/-

Name : Soulmates

Medium: Acrylic on Canvas with Mix Medium

Size: 5.5ft x 3.5ft Price: Rs. 94,080/-

Name : Aura

Medium: Acrylic on Canvas with Mix Medium (Copper Foil)

Size : 5ft x 5ft Price : Rs. 94,080/-

Name : Celestial Sky

Medium: Acrylic and Gold & Silver Foil with antique

Size : 5ft x 3.5ft Price : Rs. 94,080/-

Name : Mirage

Medium: Acrylic and Gold & Silver Foil with antique

Size : 5ft x 3ft Price : Rs. 94,080/-

Medium: Acrylic and Gold & Silver Foil with antique

Size : 4ft x 3ft Price : Rs. 65,856/-

Name : Buddha's World Medium : Acrylic and Mix Medium