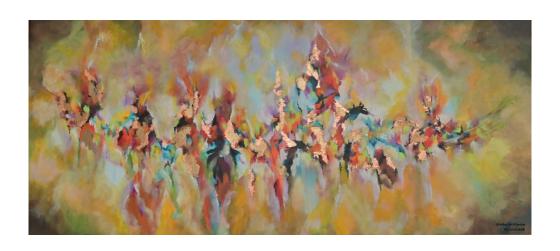

Name : Cosmos Waves

Medium: Acrylic and Mix Media on Canvas

Size : 5ft x 5ft Price : Rs. 1,01,920/-

Name : Liberation

Medium: Acrylic on Canvas

Size : 3ft x 3ft Price : Rs. 54,880/-

Name : Balance

Medium: Acrylic on Canvas with Gold Foil