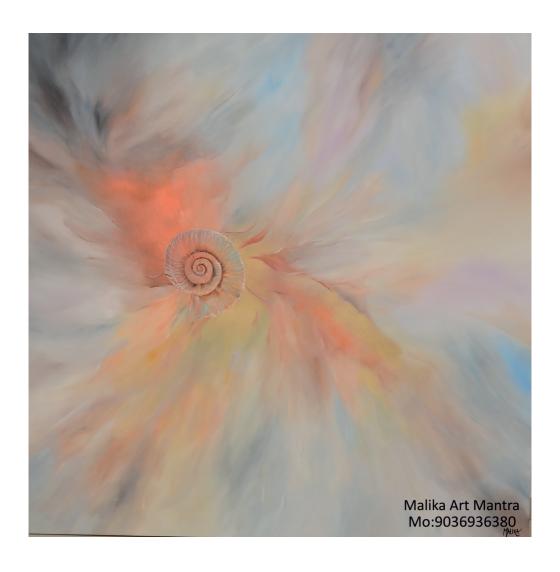

Medium: Acrylic on Canvas with Mix Medium (Copper Foil)

Size : 5ft x 5ft Price : Rs. 94,080/-

Name : Celestial Sky

Medium: Acrylic and Gold & Silver Foil with antique

Size : 5ft x 3.5ft Price : Rs. 94,080/-