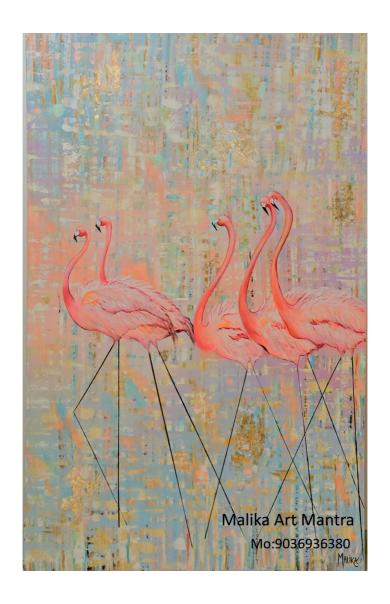

Name : Balance of Chakras

Medium: Acrylic and Mix Media on Canvas

Size : 1ft x 3ft Price : Rs. 23,520/-

Name : The Marching Beauties Medium : Acrylic and Gold Foil on Canvas

> Size: 5.5ft x 3.5ft Price: Rs. 86,240/-