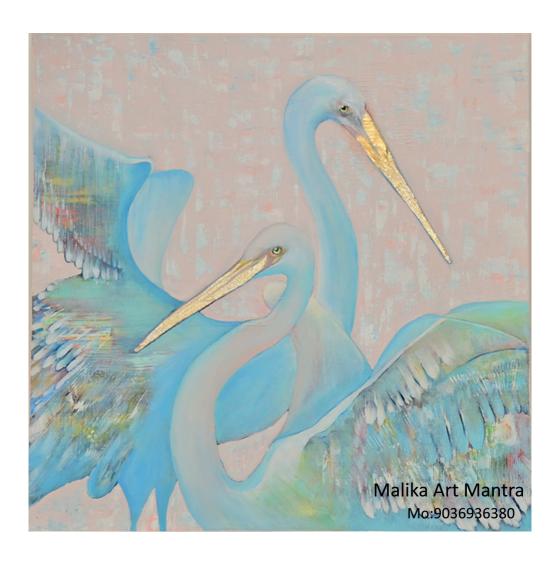

Size : 2ft x 1ft Price : Rs. 39,200/-

Name: Nature of Mind

Medium: Acrylic on Canvas with Mix Medium

Size : 3ft x 3ft Price : Rs. 62,720/-

Name : Swans in Love

Medium: Acrylic on Canvas with Gold Foil

Size : 2ft x 2ft Price : Rs. 34,496/-