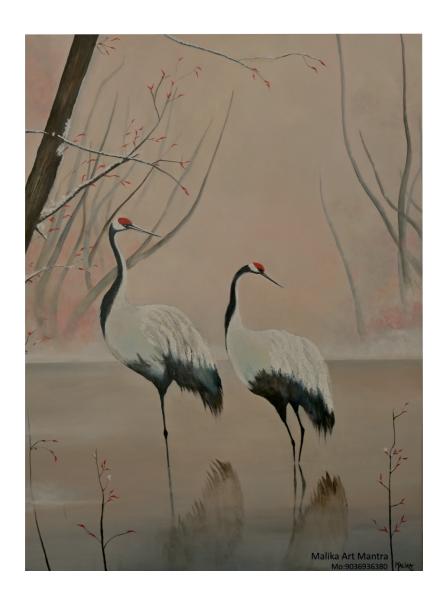

Size : 2ft x 1ft Price : Rs. 39,200/-

Name: Nature of Mind

Medium: Acrylic on Canvas with Mix Medium

Size : 3ft x 3ft Price : Rs. 62,720/-

Name : Swans in Love

Medium: Acrylic on Canvas with Gold Foil

Size : 2ft x 2ft Price : Rs. 34,496/-