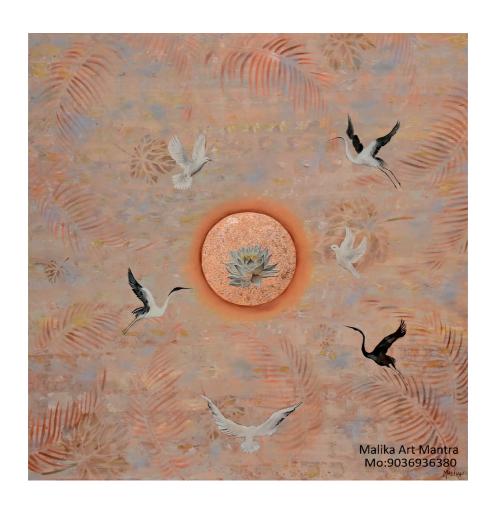

Medium: Acrylic on Canvas with Mix Medium (Copper Foil)

Size : 5ft x 5ft Price : Rs. 94,080/-

Name : Celestial Sky

Medium: Acrylic and Gold & Silver Foil with antique

Size : 5ft x 3.5ft Price : Rs. 94,080/-