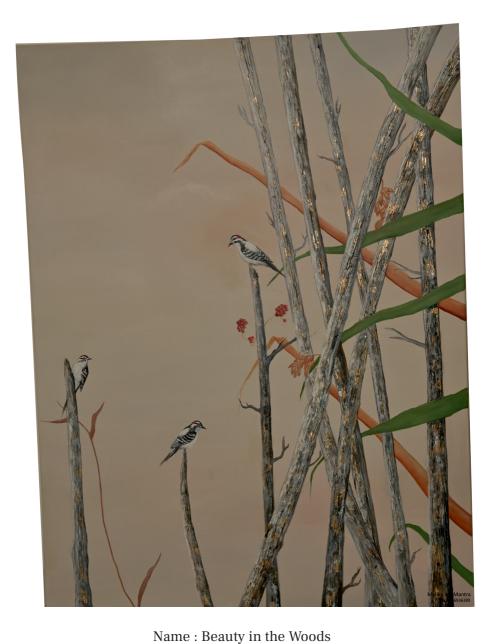

Name : Beauty in the Woods

Medium: Acrylic on Canvas with Gold Foil

Size : 4ft x 3ft Price : Rs. 70,560/-

Name: The Final Destination

Medium: Acrylic on Canvas with Gold Foil

Size : 2ft x 2ft Price : Rs. 31,360/-