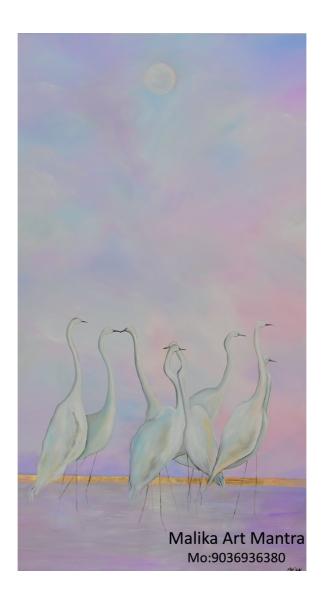

Name : White Beauties

Medium: Acrylic on Canvas with Gold Foil

Size : 5ft x 3.5ft Price : Rs. 86,240/-

Name : The Dream Catcher Medium : Acrylic on Canvas

> Size : 5ft x 3.5ft Price : Rs. 86,240/-

Name : Energy of Shaligram Medium : Acrylic on Canvas