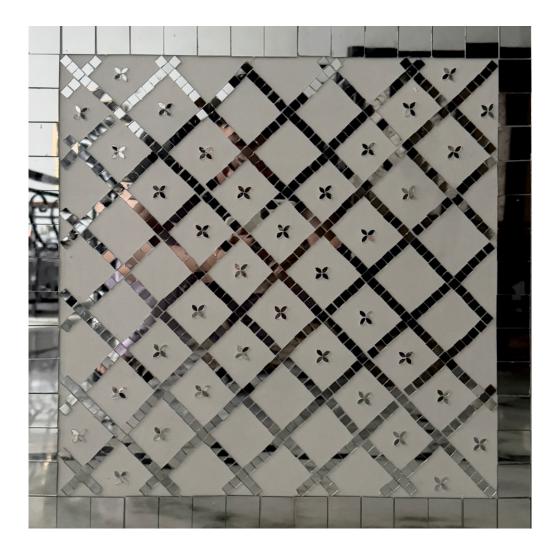

## Sakura 18"x24" Acrylic and Foil Leaf on Stretched Canvas INR 31,344/-

Sheesh Jaal 18"x18" Cut Mirror Work on MDF Board INR 43,826/-

Silted Reverie 30"x36" Resin on Stretched Canvas INR 62,704/-

Silver Cipher 24"x36" Acrylic and Foil Leaf on Stretched Canvas INR 60,760/-