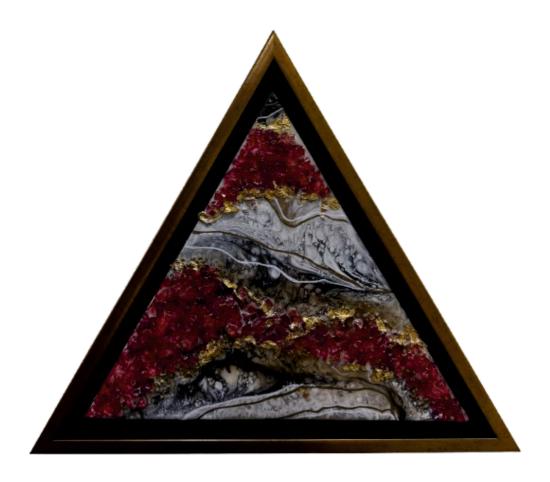

Celestial Glaze 20"x30" Mixed Mediums on Stretched Canvas INR 45,394/-

Chinar 18"x24" Acrylic on Stretched Canvas INR 30,968/-

Crimson Quarry 15"x15"x15" Resin on Stretched Canvas INR 15,837/-

Dance of Dusk 20"x20" Acrylic and Foil Leaf on Stretched Canvas INR 40,925/-