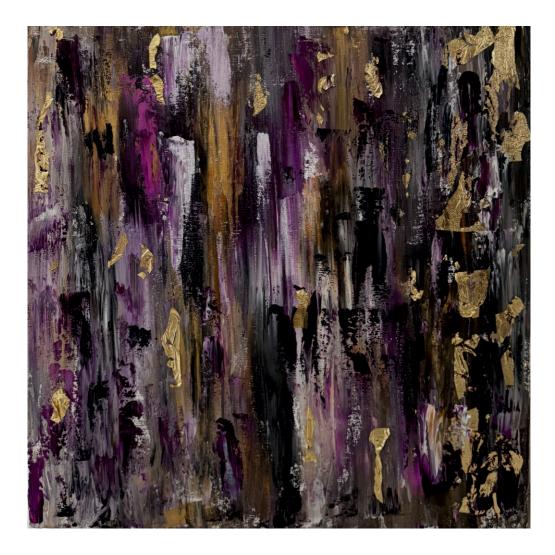

Petals of Duality 24"x36" Oil on Stretched Canvas INR 65,307/-

Plum Eclipse 18"x24" Acrylic on Stretched Canvas INR 20,227/-