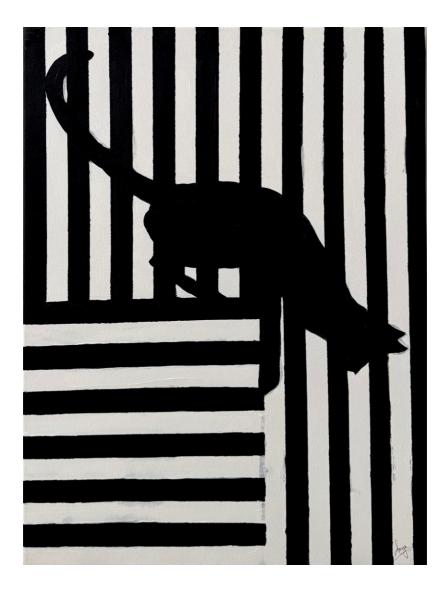

## Koi Carousel 20"x20" Acrylic on Stretched Canvas INR 32,771/-

Lurking in Lines 18"x24" Acrylic on Stretched Canvas INR 31,438/-

Manzar 20"x24" Acrylic and Foil Leaf on Stretched Canvas INR 27,832/-

Ojo de Trópico ('Eye of the Tropic' in Spanish) 18"x24" Acrylic on Stretched Canvas INR 29,243/-