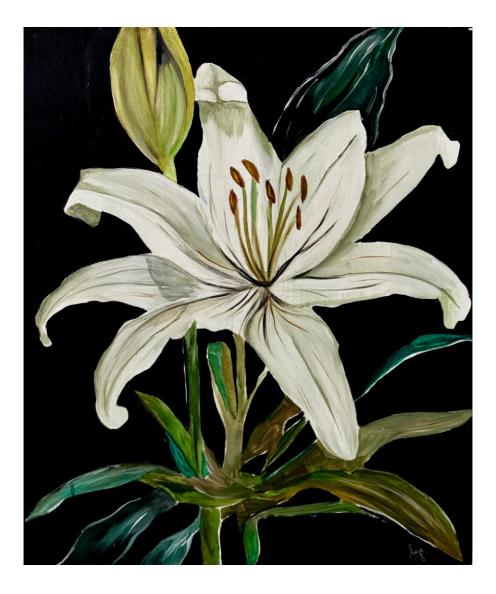

## Hinode ('Sunrise' in Japanese) 24"x24" Acrylic and Texture Paste on Stretched Canvas INR 44,610/-

Ivory Bloom 20"x24" Acrylic on Stretched Canvas INR 35,045/-

Kashida-e-Gul 18"x24" Acrylic on Stretched Canvas INR 47,024/-