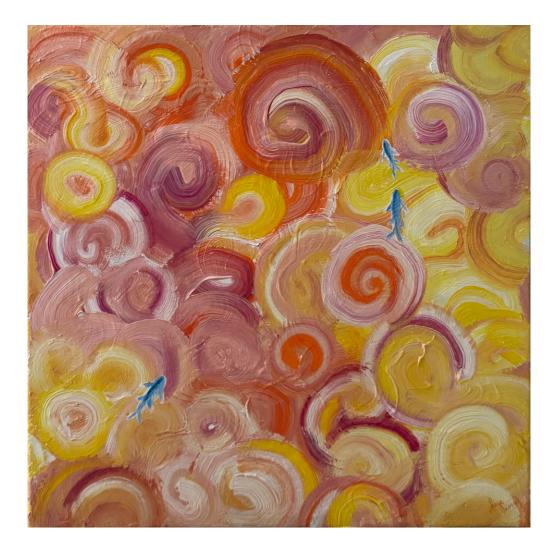

## Koi Carousel 20"x20" Acrylic on Stretched Canvas INR 32,771/-

Lurking in Lines 18"x24" Acrylic on Stretched Canvas INR 31,438/-

Manzar 20"x24" Acrylic and Foil Leaf on Stretched Canvas INR 27,832/-

Ojo de Trópico ('Eye of the Tropic' in Spanish) 18"x24" Acrylic on Stretched Canvas INR 29,243/-