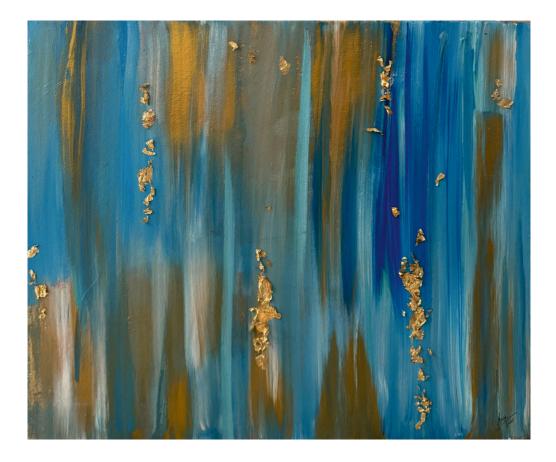

#### My Style

There is a deep reverence in my work — for culture, for memory, and for place. I see art as a way of archiving emotion, of tracing time— where memory and meaning blur into one.

Recurring elements in my art include interplay of contrasts, emotion-led abstraction, usage of motion and flow, textural resonance and storytelling through atmosphere.

#### Artist's Motto

Guided by instinct, shaped by story, and steeped in soul.

Aureate Topography 24"x36" Acrylic and Texture Paste on Stretched Canvas INR 48,451/-

Caramel 12"x36" Acrylic and Foil Leaf on Stretched Canvas INR 39,043/-