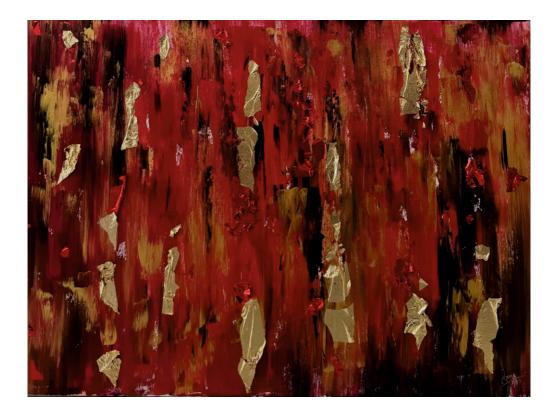

#### Artist's Motto

Guided by instinct, shaped by story, and steeped in soul.

Aureate Topography 24"x36" Acrylic and Texture Paste on Stretched Canvas INR 48,451/-

Caramel 12"x36" Acrylic and Foil Leaf on Stretched Canvas INR 39,043/-