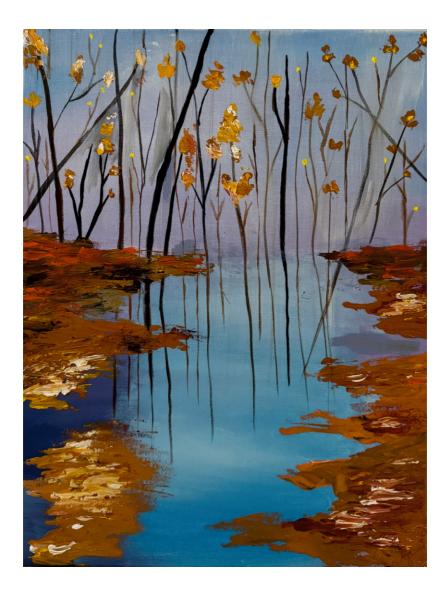

#### Artist's Motto

Guided by instinct, shaped by story, and steeped in soul.

Aureate Topography 24"x36" Acrylic and Texture Paste on Stretched Canvas INR 48,451/-

Caramel 12"x36" Acrylic and Foil Leaf on Stretched Canvas INR 39,043/-