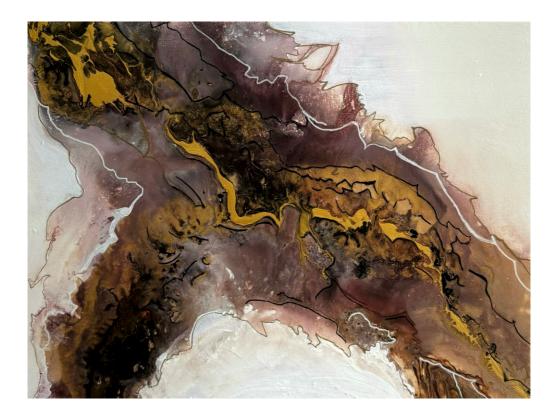

#### Artist's Motto

Guided by instinct, shaped by story, and steeped in soul.

Aureate Topography 24"x36" Acrylic and Texture Paste on Stretched Canvas INR 48,451/-

Caramel 12"x36" Acrylic and Foil Leaf on Stretched Canvas INR 39,043/-