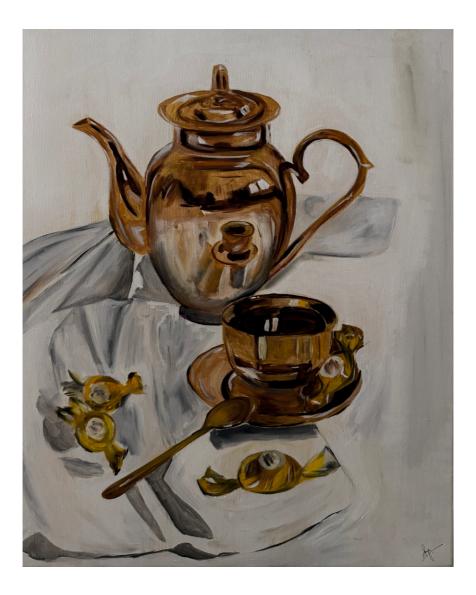

place. I see art as a way of archiving emotion, of tracing time— where memory and meaning blur into one.

Recurring elements in my art include interplay of contrasts, emotion-led abstraction, usage of motion and flow, textural resonance and storytelling through atmosphere.

#### Artist's Motto

Guided by instinct, shaped by story, and steeped in soul.



Aureate Topography 24"x36" Acrylic and Texture Paste on Stretched Canvas INR 48,451/-



Caramel 12"x36" Acrylic and Foil Leaf on Stretched Canvas INR 39,043/-



Celestial Glaze 20"x30" Mixed Mediums on Stretched Canvas INR 45,394/-



Chinar 18"x24" Acrylic on Stretched Canvas INR 30,968/-



Crimson Quarry 15"x15"x15" Resin on Stretched Canvas INR 15,837/-



Dance of Dusk 20"x20" Acrylic and Foil Leaf on Stretched Canvas INR 40,925/-



Dastarkhwan 24"x30" Acrylic on Stretched Canvas INR 51,430/-



Flameborne 18"x24" Acrylic and Foil Leaf on Stretched Canvas INR 35,594/-



## Hinode ('Sunrise' in Japanese) 24"x24" Acrylic and Texture Paste on Stretched Canvas INR 44,610/-



Ivory Bloom 20"x24" Acrylic on Stretched Canvas INR 35,045/-



Kashida-e-Gul 18"x24" Acrylic on Stretched Canvas INR 47,024/-



## Koi Carousel 20"x20" Acrylic on Stretched Canvas INR 32,771/-



Lurking in Lines 18"x24" Acrylic on Stretched Canvas INR 31,438/-



Manzar 20"x24" Acrylic and Foil Leaf on Stretched Canvas INR 27,832/-



Ojo de Trópico ('Eye of the Tropic' in Spanish) 18"x24" Acrylic on Stretched Canvas INR 29,243/-



Petals of Duality 24"x36" Oil on Stretched Canvas INR 65,307/-



Plum Eclipse 18"x24" Acrylic on Stretched Canva