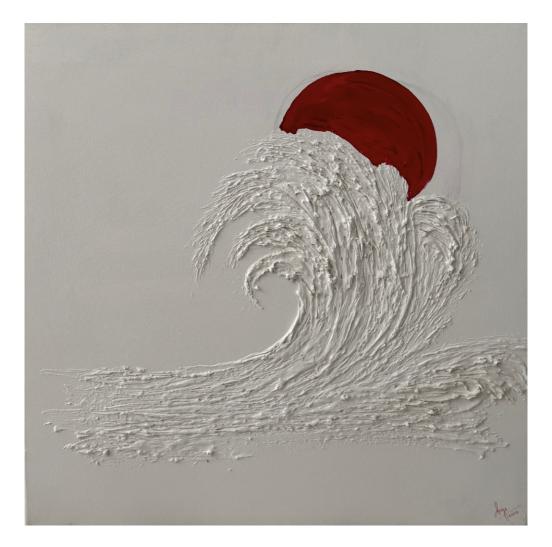

## Hinode ('Sunrise' in Japanese) 24"x24" Acrylic and Texture Paste on Stretched Canvas INR 44,610/-

Ivory Bloom 20"x24" Acrylic on Stretched Canvas INR 35,045/-

Kashida-e-Gul 18"x24" Acrylic on Stretched Canvas INR 47,024/-