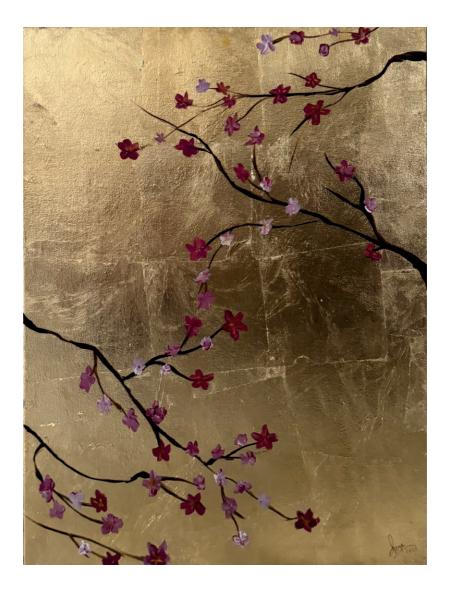

## Sakura 18"x24" Acrylic and Foil Leaf on Stretched Canvas INR 31,344/-

Sheesh Jaal 18"x18" Cut Mirror Work on MDF Board INR 43,826/-

Silted Reverie 30"x36" Resin on Stretched Canvas INR 62,704/-

Silver Cipher 24"x36" Acrylic and Foil Leaf on Stretched Canvas INR 60,760/-