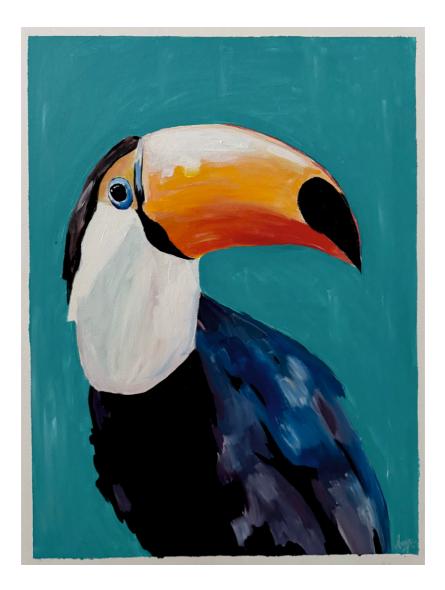

394/-



Chinar 18"x24" Acrylic on Stretched Canvas INR 30,968/-



Crimson Quarry 15"x15"x15" Resin on Stretched Canvas INR 15,837/-



Dance of Dusk 20"x20" Acrylic and Foil Leaf on Stretched Canvas INR 40,925/-



Dastarkhwan 24"x30" Acrylic on Stretched Canvas INR 51,430/-



Flameborne 18"x24" Acrylic and Foil Leaf on Stretched Canvas INR 35,594/-



## Hinode ('Sunrise' in Japanese) 24"x24" Acrylic and Texture Paste on Stretched Canvas INR 44,610/-



Ivory Bloom 20"x24" Acrylic on Stretched Canvas INR 35,045/-



Kashida-e-Gul 18"x24" Acrylic on Stretched Canvas INR 47,024/-



## Koi Carousel 20"x20" Acrylic on Stretched Canvas INR 32,771/-



Lurking in Lines 18"x24" Acrylic on Stretched Canvas INR 31,438/-



Manzar 20"x24" Acrylic and Foil Leaf on Stretched Canvas INR 27,832/-



Ojo de Trópico ('Eye of the Tropic' in Spanish) 18"x24" Acrylic on Stretched Canvas INR 29,243/-



Petals of Duality 24"x36" Oil on Stretched Canvas INR 65,307/-



Plum Eclipse 18"x24" Acrylic on Stretched Canvas INR 20,227/-



## Sakura 18"x24" Acrylic and Foil Leaf on Stretched Canvas INR 31,344/-



Sheesh Jaal 18"x18" Cut Mirror Work on MDF Board INR 43,826/-



Silted Reverie 30"x36" Resin on Stretched Canvas INR 62,704/-



Silver Cipher 24"x36" Acrylic and Foil Leaf on Stretched Canvas INR 60,760/-



Spectrum Stallions 20"x24" Acrylic on Stretched Canvas INR 45,456/-



Tempest 20"x26" Acrylic on Stretched Canvas INR 42,164/-



Veins of the Sky 20"x24" Acrylic and Foil Leaf on Stretched Canvas INR 28,836/-

# Art Commissioning Services



Sublime Galleria also offers premium