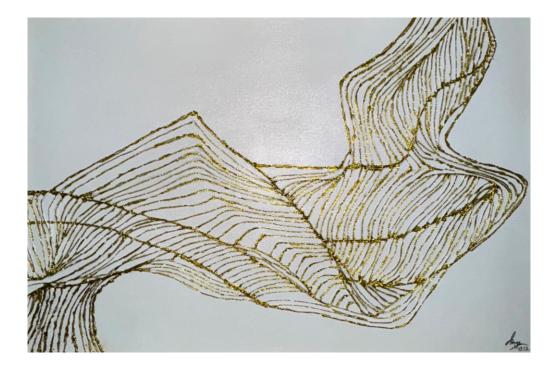

#### Artist's Motto

Guided by instinct, shaped by story, and steeped in soul.

Aureate Topography 24"x36" Acrylic and Texture Paste on Stretched Canvas INR 48,451/-

Caramel 12"x36" Acrylic and Foil Leaf on Stretched Canvas INR 39,043/-