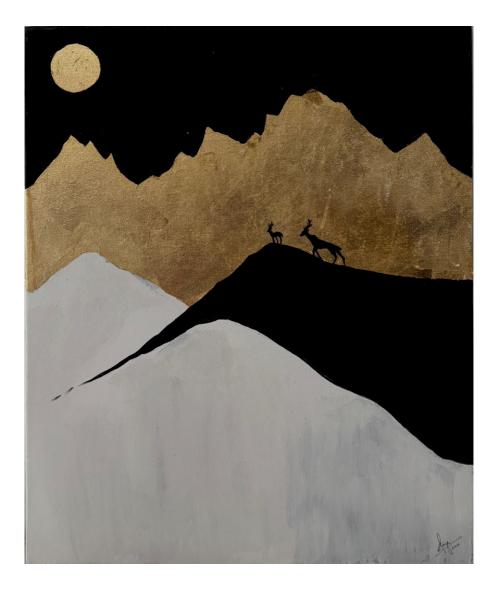

43/-



Celestial Glaze 20"x30" Mixed Mediums on Stretched Canvas INR 45,394/-



Chinar 18"x24" Acrylic on Stretched Canvas INR 30,968/-



Crimson Quarry 15"x15"x15" Resin on Stretched Canvas INR 15,837/-



Dance of Dusk 20"x20" Acrylic and Foil Leaf on Stretched Canvas INR 40,925/-



Dastarkhwan 24"x30" Acrylic on Stretched Canvas INR 51,430/-



Flameborne 18"x24" Acrylic and Foil Leaf on Stretched Canvas INR 35,594/-



## Hinode ('Sunrise' in Japanese) 24"x24" Acrylic and Texture Paste on Stretched Canvas INR 44,610/-



Ivory Bloom 20"x24" Acrylic on Stretched Canvas INR 35,045/-



Kashida-e-Gul 18"x24" Acrylic on Stretched Canvas INR 47,024/-



## Koi Carousel 20"x20" Acrylic on Stretched Canvas INR 32,771/-



Lurking in Lines 18"x24" Acrylic on Stretched Canvas INR 31,438/-



Manzar 20"x24" Acrylic and Foil Leaf on Stretched Canvas INR 27,832/-



Ojo de Trópico ('Eye of the Tropic' in Spanish) 18"x24" Acrylic on Stretched Canvas INR 29,243/-



Petals of Duality 24"x36" Oil on Stretched Canvas INR 65,307/-



Plum Eclipse 18"x24" Acrylic on Stretched Canvas INR 20,227/-



## Sakura 18"x24" Acrylic and Foil Leaf on Stretched Canvas INR 31,344/-



Sheesh Jaal 18"x18" Cut Mirror Work on MDF Board INR 43,826/-



Silted Reverie 30"x36" Resin on Stretched Canvas INR 62,704/-



Silver Cipher 24"x36" Acrylic and Foil Leaf on Stretched Canvas INR 60,760/-



Spectrum Stallions 20"x24" Acrylic on Stretched Canvas INR 45,456/-



Tempest 20"x26" Acrylic on Stretched Canvas INR 42,164/-



Veins of the Sky 20"x24" Acrylic and Foil Leaf on Stretched Canvas INR 28,836